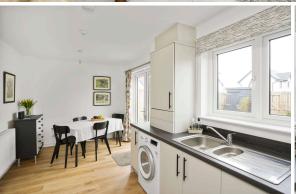

The home opens with a welcoming entrance vestibule complete with a convenient W/C. Step into the spacious, south-facing lounge – a bright and inviting space enhanced by attractive wood flooring and complemented by two handy storage cupboards. The modern dining kitchen is fitted with a range of integrated appliances and offers ample space for entertaining, with a dedicated dining area and patio doors leading directly out to the landscaped rear garden – perfect for indoor/outdoor living.