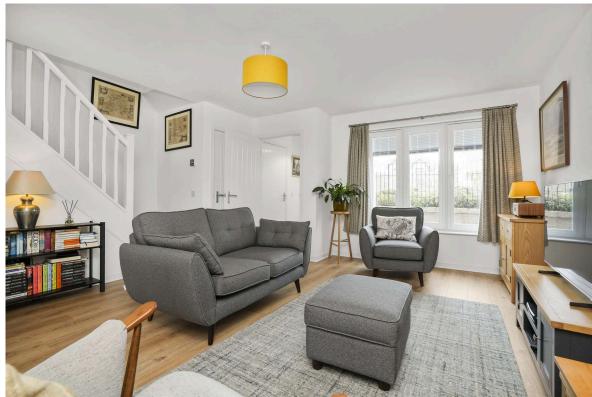

The home opens with a welcoming entrance vestibule complete with a convenient W/C. Step into the spacious, south-facing lounge – a bright and inviting space enhanced by attractive wood flooring and complemented by two handy storage cupboards. The modern dining kitchen is fitted with a range of integrated appliances and offers ample space for entertaining, with a dedicated dining area and patio doors leading directly out to the landscaped rear garden – perfect for indoor/outdoor living.