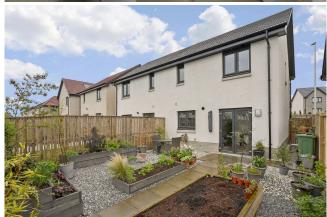

Externally, the rear garden has been thoughtfully landscaped for low-maintenance enjoyment, and there's direct access to two allocated parking spaces. Further benefits include gas central heating, double glazing, and energy-efficient solar panels on the roof.