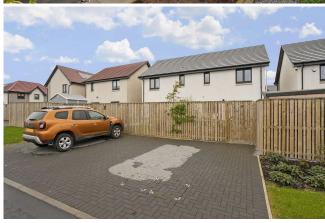

Externally, the rear garden has been thoughtfully landscaped for low-maintenance enjoyment, and there's direct access to two allocated parking spaces. Further benefits include gas central heating, double glazing, and energy-efficient solar panels on the roof.