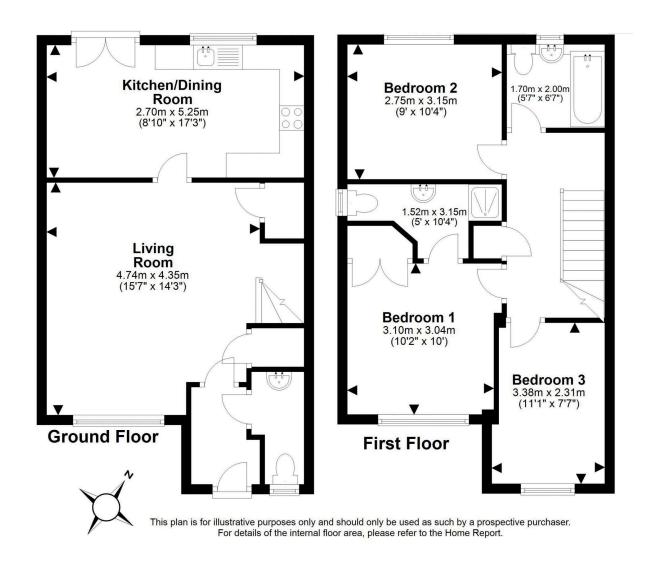

The home opens with a welcoming entrance vestibule complete with a convenient W/C. Step into the spacious, south-facing lounge – a bright and inviting space enhanced by attractive wood flooring and complemented by two handy storage cupboards. The modern dining kitchen is fitted with a range of integrated appliances and offers ample space for entertaining, with a dedicated dining area and patio doors leading directly out to the landscaped rear garden – perfect for indoor/outdoor living.

Upstairs, you'll find three well-proportioned bedrooms, including a generous master bedroom benefiting from a sleek en-suite shower room and built-in wardrobe. The additional two bedrooms provide flexibility for family, guests, or home working, with space for freestanding furniture. A stylish three-piece bathroom suite completes the upper level.