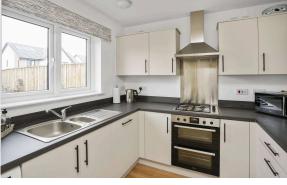

The home opens with a welcoming entrance vestibule complete with a convenient W/C. Step into the spacious, south-facing lounge – a bright and inviting space enhanced by attractive wood flooring and complemented by two handy storage cupboards. The modern dining kitchen is fitted with a range of integrated appliances and offers ample space for entertaining, with a dedicated dining area and patio doors leading directly out to the landscaped rear garden – perfect for indoor/outdoor living.

Extras included in this sale are the blinds on the lounge windows, integrated oven, hob, fridge freezer, and dishwasher.