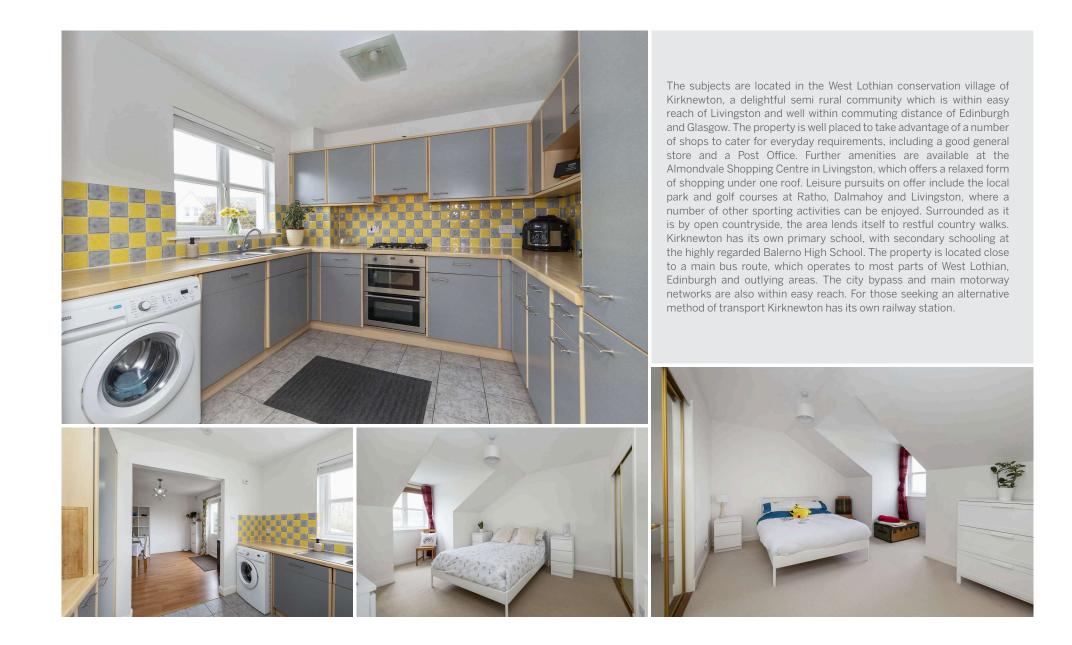

## 6 Kirknewton Court KIRKNEWTON | WEST LOTHIAN | EH27 8BT

Beautifully presented semi-detached home with southerly field views nestled within the popular area of Kirknewton. The property exudes modern charm and convenience, perfect for a wide variety of buyer, for a cosy yet stylish living space. The entrance hallway welcomes you with storage and wc. The spacious dual aspect living room is bathed in natural light and allows space for seating and dining with access to the enclosed rear garden with decking area, patio and lawn. The adjoining kitchen is fitted with floor and wall units with integrated, and space for, appliances. Ascending to the upper level, you will find two bright and spacious double bedrooms with integrated mirrored wardrobes and a further double bedroom/office. Externally, the property boasts both front and rear gardens, providing outdoor spaces for relaxation, gardening, and entertaining, a driveway to the rear offers convenient off-street parking and there are visitors' parking bays.

- Entrance hallway with storage and wc
- Bright and spacious dual aspect living/dining room with southerly views and access to the rear garden
- Fitted kitchen
- Three double bedroom, two with fitted storage
- Bathroom with electric shower over bath
- Gas central heating and double glazing
- Front and rear gardens
- Driveway, shed and visitors' parking to the rear