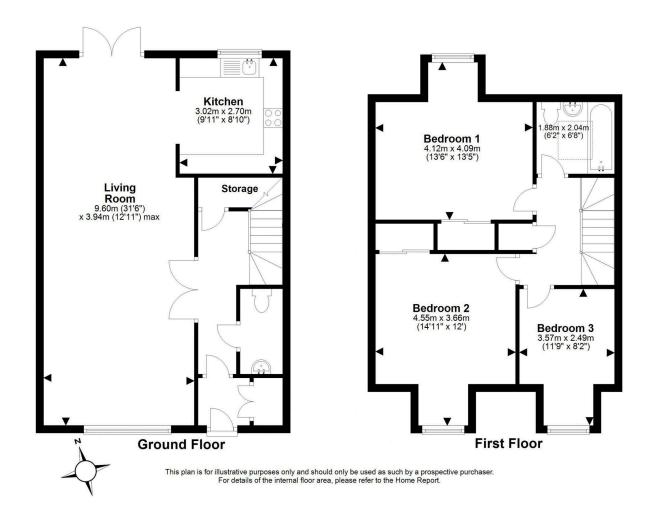

## 6 Kirknewton Court KIRKNEWTON | WEST LOTHIAN | EH27 8BT

Beautifully presented semi-detached home with southerly field views nestled within the popular area of Kirknewton. The property exudes modern charm and convenience, perfect for a wide variety of buyer, for a cosy yet stylish living space. The entrance hallway welcomes you with storage and wc. The spacious dual aspect living room is bathed in natural light and allows space for seating and dining with access to the enclosed rear garden with decking area, patio and lawn. The adjoining kitchen is fitted with floor and wall units with integrated, and space for, appliances. Ascending to the upper level, you will find two bright and spacious double bedrooms with integrated mirrored wardrobes and a further double bedroom/office. Externally, the property boasts both front and rear gardens, providing outdoor spaces for relaxation, gardening, and entertaining, a driveway to the rear offers convenient off-street parking and there are visitors' parking bays.

- Entrance hallway with storage and wc
- Bright and spacious dual aspect living/dining room with southerly views and access to the rear garden
- Fitted kitchen
- Three double bedroom, two with fitted storage
- Bathroom with electric shower over bath
- Gas central heating and double glazing
- Front and rear gardens
- Driveway, shed and visitors' parking to the rear