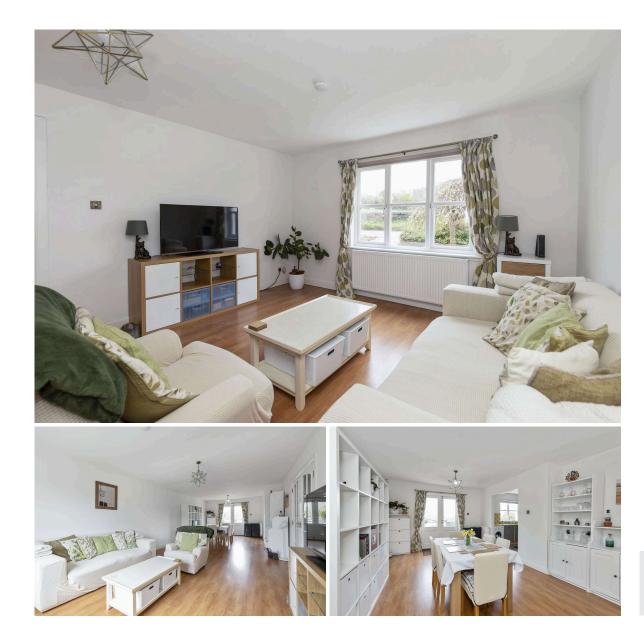

## 6 Kirknewton Court KIRKNEWTON | WEST LOTHIAN | EH27 8BT

Beautifully presented semi-detached home with southerly field views nestled within the popular area of Kirknewton. The property exudes modern charm and convenience, perfect for a wide variety of buyer, for a cosy yet stylish living space. The entrance hallway welcomes you with storage and wc. The spacious dual aspect living room is bathed in natural light and allows space for seating and dining with access to the enclosed rear garden with decking area, patio and lawn. The adjoining kitchen is fitted with floor and wall units with integrated, and space for, appliances. Ascending to the upper level, you will find two bright and spacious double bedrooms with integrated mirrored wardrobes and a further double bedroom/office. Externally, the property boasts both front and rear gardens, providing outdoor spaces for relaxation, gardening, and entertaining, a driveway to the rear offers convenient off-street parking and there are visitors' parking bays.

- Entrance hallway with storage and wc
- Bright and spacious dual aspect living/dining room with southerly views and access to the rear garden
- Fitted kitchen
- Three double bedroom, two with fitted storage
- Bathroom with electric shower over bath
- Gas central heating and double glazing
- Front and rear gardens
- Driveway, shed and visitors' parking to the rear