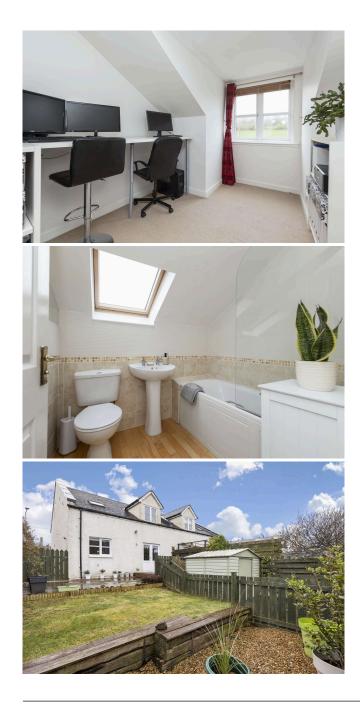

## 6 Kirknewton Court KIRKNEWTON | WEST LOTHIAN | EH27 8BT

Beautifully presented semi-detached home with southerly field views nestled within the popular area of Kirknewton. The property exudes modern charm and convenience, perfect for a wide variety of buyer, for a cosy yet stylish living space. The entrance hallway welcomes you with storage and wc. The spacious dual aspect living room is bathed in natural light and allows space for seating and dining with access to the enclosed rear garden with decking area, patio and lawn. The adjoining kitchen is fitted with floor and wall units with integrated, and space for, appliances. Ascending to the upper level, you will find two bright and spacious double bedrooms with integrated mirrored wardrobes and a further double bedroom/office. Externally, the property boasts both front and rear gardens, providing outdoor spaces for relaxation, gardening, and entertaining, a driveway to the rear offers convenient off-street parking and there are visitors' parking bays.

- Entrance hallway with storage and wc
- Bright and spacious dual aspect living/dining room with southerly views and access to the rear garden
- Fitted kitchen
- Three double bedroom, two with fitted storage
- Bathroom with electric shower over bath
- Gas central heating and double glazing
- Front and rear gardens
- Driveway, shed and visitors' parking to the rear