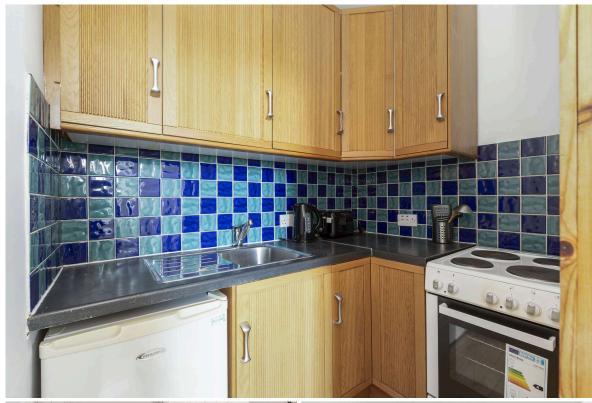

## 141 (3F4) Dundee Street

FOUNTAINBRIDGE | EDINBURGH | EH11 1BP

An exciting opportunity has arisen to purchase this attractive one bedroom apartment with stunning views forming part of a traditional tenement in the highly sought-after Fountainbridge district just west of Edinburgh's city centre. With outstanding local amenities including Fountain Park, the Water of Leith and Bruntsfield Links all within walking distance, this property will offer immense appeal to first-time buyers as well as holding investment potential. The spacious, open-plan kitchen/living room represents the main public area in the property and currently comprises a fridge, electric hob and oven. The living area offers stunning views over the city and also houses the boiler cupboard. The bedroom is well proportioned, has an Edinburgh press and also has great views and completing the accommodation is the bathroom with shower over the bath.