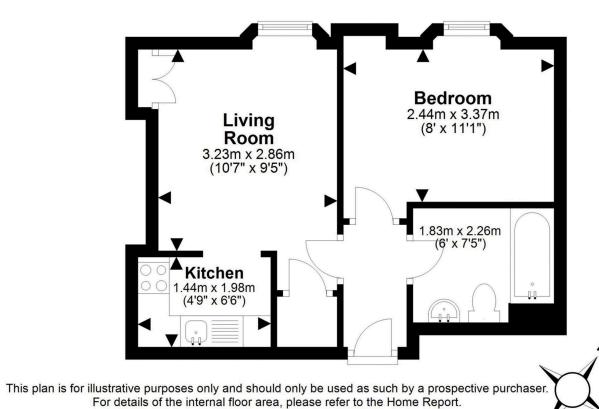

## 141 (3F4) Dundee Street

FOUNTAINBRIDGE | EDINBURGH | EH11 1BP

An exciting opportunity has arisen to purchase this attractive one bedroom apartment with stunning views forming part of a traditional tenement in the highly sought-after Fountainbridge district just west of Edinburgh's city centre. With outstanding local amenities including Fountain Park, the Water of Leith and Bruntsfield Links all within walking distance, this property will offer immense appeal to first-time buyers as well as holding investment potential. The spacious, open-plan kitchen/living room represents the main public area in the property and currently comprises a fridge, electric hob and oven. The living area offers stunning views over the city and also houses the boiler cupboard. The bedroom is well proportioned, has an Edinburgh press and also has great views and completing the accommodation is the bathroom with shower over the bath.

- One-bedroom third floor apartment
- Spacious kitchen/living room with stunning views
- Well-proportioned bedroom
- Bathroom with shower over the bath
- Gas Central heating and double glazing
- Shared rear garden
- Permit parking