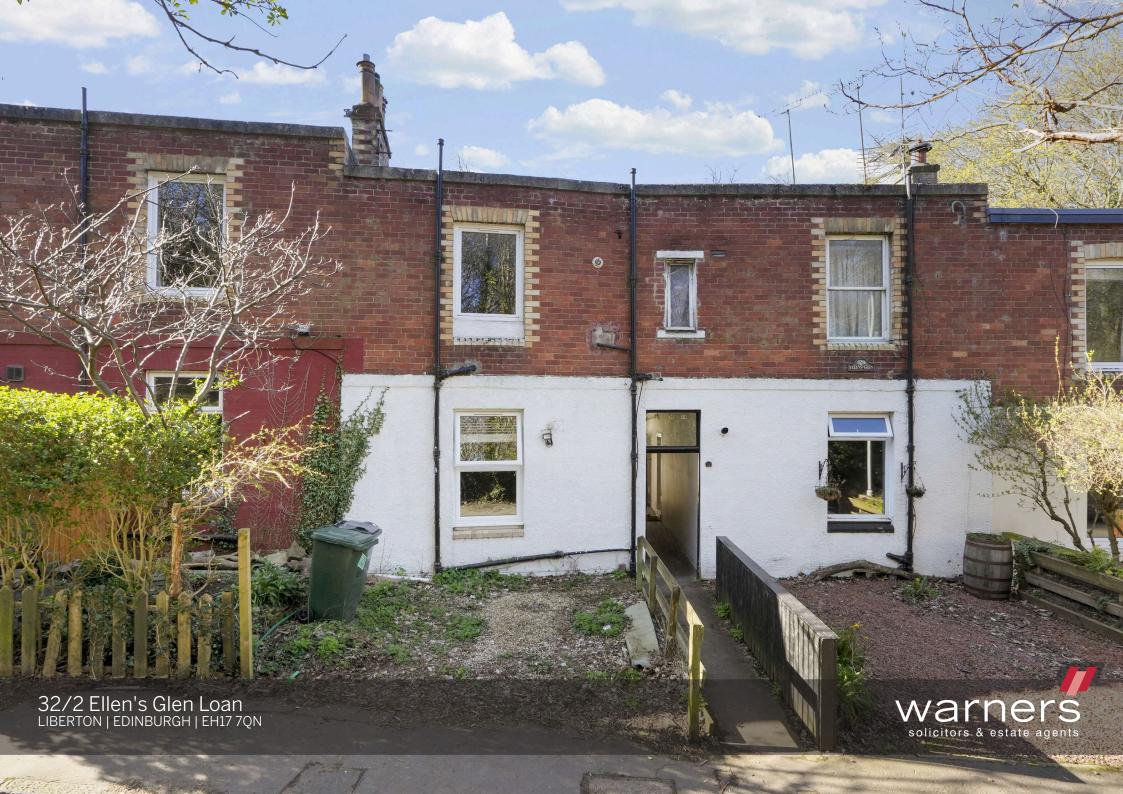

## 32/2 Ellen's Glen Loan

LIBERTON | EDINBURGH | EH17 7QN

Nestled adjoining open idyllic woodlands in the heart of a nature reserve yet conveniently close to excellent amenities, quick transport links and the Royal infirmary is this spacious ground floor apartment. Now requiring modernisation this property has the potential t make an outstanding home in a tranquil, yet well-connected location.

The accommodation comprises a welcoming entrance hallway, a bright open plan lounge/kitchen with generous dining and living space, a large double bedroom and the property is completed by a shower room. Externally there is a well-kept communal garden .

- Ground floor apartment neighbouring nature reserve
- Now in need of modernisation
- Welcoming hallway
- Bright open plan lounge/kitchen
- Large bedroom
- Shower room
- Gas central heating
- Well-kept communal garden