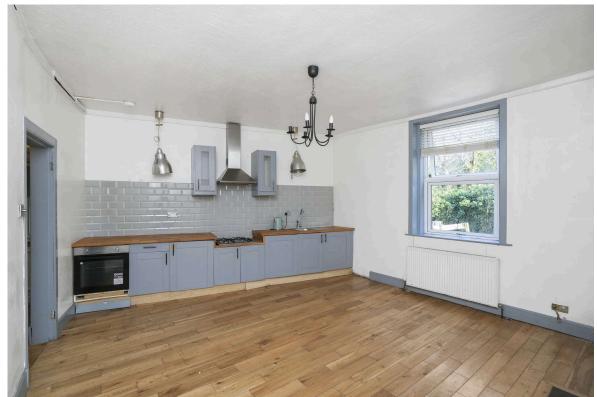

The accommodation comprises a welcoming entrance hallway, a bright open plan lounge/kitchen with generous dining and living space, a large double bedroom and the property is completed by a shower room. Externally there is a well-kept communal garden .

- Ground floor apartment neighbouring nature reserve
- Now in need of modernisation
- Welcoming hallway
- Bright open plan lounge/kitchen
- Large bedroom
- Shower room
- Gas central heating
- Well-kept communal garden