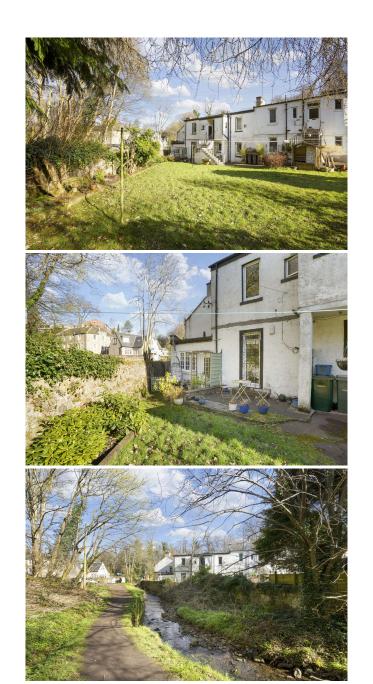

## 32/2 Ellen's Glen Loan

LIBERTON | EDINBURGH | EH17 7QN

Nestled adjoining open idyllic woodlands in the heart of a nature reserve yet conveniently close to excellent amenities, quick transport links and the Royal infirmary is this spacious ground floor apartment. Now requiring modernisation this property has the potential t make an outstanding home in a tranquil, yet well-connected location.

The accommodation comprises a welcoming entrance hallway, a bright open plan lounge/kitchen with generous dining and living space, a large double bedroom and the property is completed by a shower room. Externally there is a well-kept communal garden .

- Ground floor apartment neighbouring nature reserve
- Now in need of modernisation
- Welcoming hallway
- Bright open plan lounge/kitchen
- Large bedroom
- Shower room
- Gas central heating
- Well-kept communal garden

Liberton is a sought-after suburb to the south, approximately four miles from Edinburgh City Centre. There is a good choice of shopping outlets on hand, with further amenities available at the Cameron Toll Shopping Centre. Newington is just a little further afield, with the impressive Straiton Retail Park which includes a Marks and Spencer and Sainsburys within easy reach. Schooling is well represented from nursery to senior level and the property is also ideally positioned for those connected to the Royal Infirmary. Regular bus services operate to and from the city centre and to the surrounding areas, with the city by-pass ensuring easy access to other outlying districts, Edinburgh Airport and the main motorway networks