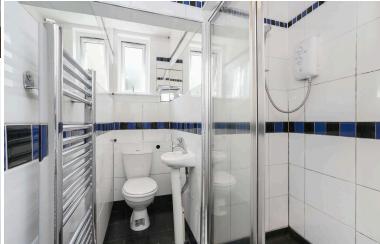

The accommodation comprises a welcoming entrance hallway, a bright open plan lounge/kitchen with generous dining and living space, a large double bedroom and the property is completed by a shower room. Externally there is a well-kept communal garden .

- Ground floor apartment neighbouring nature reserve
- Now in need of modernisation
- Welcoming hallway
- Bright open plan lounge/kitchen
- Large bedroom
- Shower room
- Gas central heating
- Well-kept communal garden