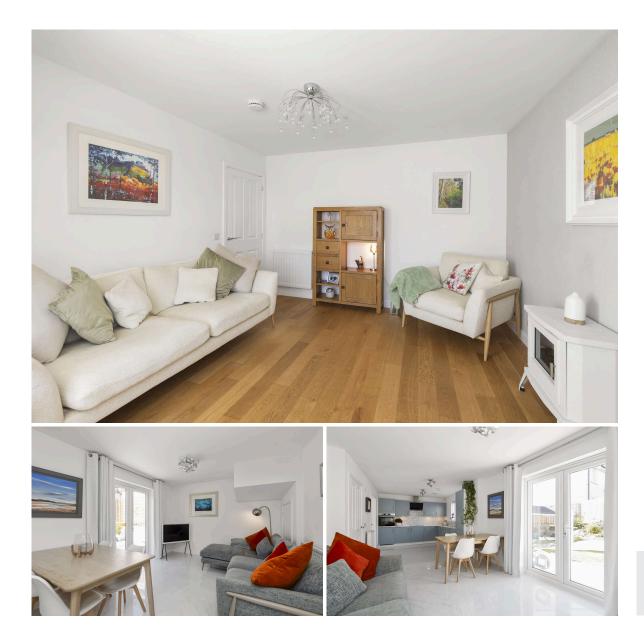

Downstairs the property comprises a bright and spacious living room, a stylish kitchen dining room with patio doors out to the stunning south-facing rear landscaped garden. The kitchen currently comprises an induction hob, oven and fan, dining area, dishwasher and fridge/freezer and upgraded worktops, the adjacent utility room comprises a wine rack, washing machine and microwave with grill. Completing the accommodation downstairs is the downstairs WC. Upstairs there are four well-proportioned bedrooms, the master benefitting from an ensuite shower room with a heated towel rail. Completing the accommodation is the family bathroom with shower over the bath and a further heated towel rail. All the wet rooms have half-height tiling. The property also benefits from a front three car driveway and garage, rear southfacing landscaped garden with a patio, decking, hot tub and outside tap and internally benefits from an attic. The garage has mains power, and the garden has two external sockets. Lying within easy commuting distance of the city centre this stunning property will offer immense appeal to anyone looking for a family home, so early viewing is highly recommended.