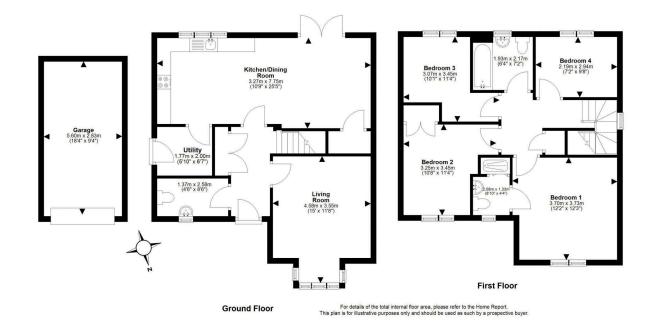

Downstairs the property comprises a bright and spacious living room, a stylish kitchen dining room with patio doors out to the stunning south-facing rear landscaped garden. The kitchen currently comprises an induction hob, oven and fan, dining area, dishwasher and fridge/freezer and upgraded worktops, the adjacent utility room comprises a wine rack, washing machine and microwave with grill. Completing the accommodation downstairs is the downstairs WC. Upstairs there are four well-proportioned bedrooms, the master benefitting from an ensuite shower room with a heated towel rail. Completing the accommodation is the family bathroom with shower over the bath and a further heated towel rail. All the wet rooms have half-height tiling. The property also benefits from a front three car driveway and garage, rear southfacing landscaped garden with a patio, decking, hot tub and outside tap and internally benefits from an attic. The garage has mains power, and the garden has two external sockets. Lying within easy commuting distance of the city centre this stunning property will offer immense appeal to anyone looking for a family home, so early viewing is highly recommended.