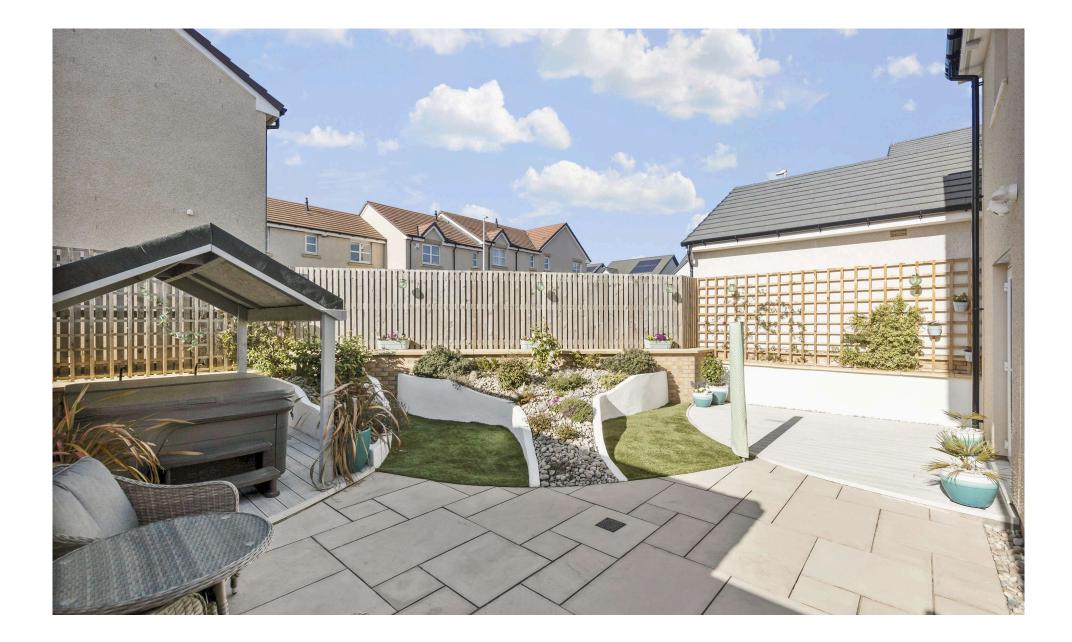

Downstairs the property comprises a bright and spacious living room, a stylish kitchen dining room with patio doors out to the stunning south-facing rear landscaped garden. The kitchen currently comprises an induction hob, oven and fan, dining area, dishwasher and fridge/freezer and upgraded worktops, the adjacent utility room comprises a wine rack, washing machine and microwave with grill. Completing the accommodation downstairs is the downstairs WC. Upstairs there are four well-proportioned bedrooms, the master benefitting from an ensuite shower room with a heated towel rail. Completing the accommodation is the family bathroom with shower over the bath and a further heated towel rail. All the wet rooms have half-height tiling. The property also benefits from a front three car driveway and garage, rear southfacing landscaped garden with a patio, decking, hot tub and outside tap and internally benefits from an attic. The garage has mains power, and the garden has two external sockets. Lying within easy commuting distance of the city centre this stunning property will offer immense appeal to anyone looking for a family home, so early viewing is highly recommended.