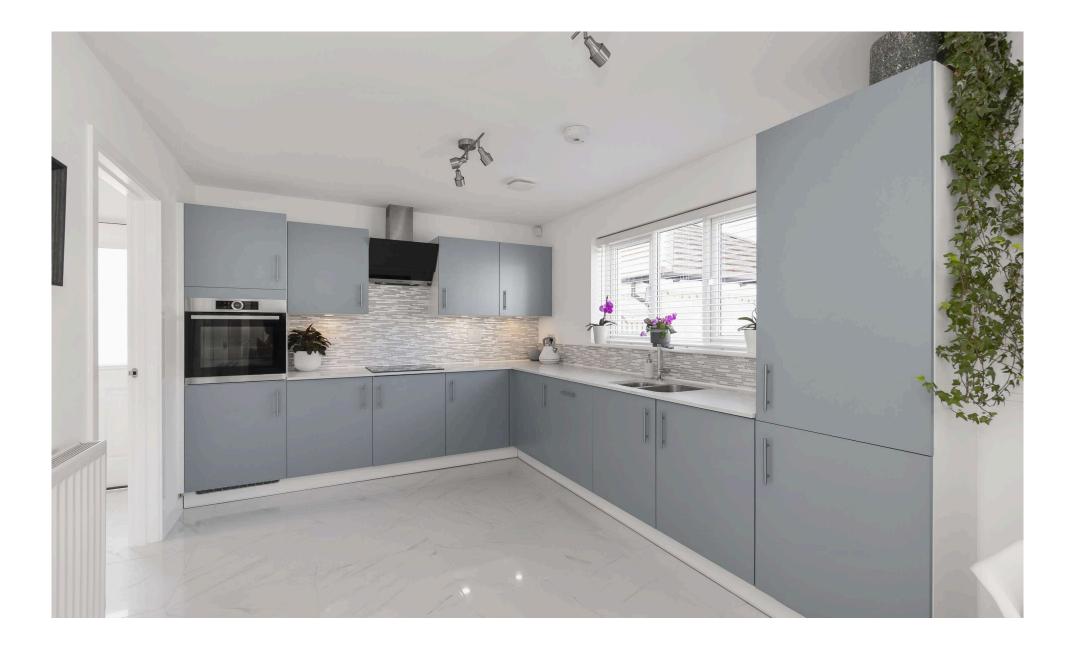

Downstairs the property comprises a bright and spacious living room, a stylish kitchen dining room with patio doors out to the stunning south-facing rear landscaped garden. The kitchen currently comprises an induction hob, oven and fan, dining area, dishwasher and fridge/freezer and upgraded worktops, the adjacent utility room comprises a wine rack, washing machine and microwave with grill. Completing the accommodation downstairs is the downstairs WC. Upstairs there are four well-proportioned bedrooms, the master benefitting from an ensuite shower room with a heated towel rail. Completing the accommodation is the family bathroom with shower over the bath and a further heated towel rail. All the wet rooms have half-height tiling. The property also benefits from a front three car driveway and garage, rear southfacing landscaped garden with a patio, decking, hot tub and outside tap and internally benefits from an attic. The garage has mains power, and the garden has two external sockets. Lying within easy commuting distance of the city centre this stunning property will offer immense appeal to anyone looking for a family home, so early viewing is highly recommended.