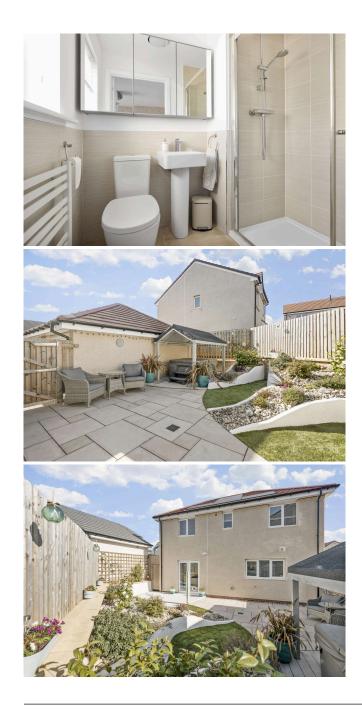

Downstairs the property comprises a bright and spacious living room, a stylish kitchen dining room with patio doors out to the stunning south-facing rear landscaped garden. The kitchen currently comprises an induction hob, oven and fan, dining area, dishwasher and fridge/freezer and upgraded worktops, the adjacent utility room comprises a wine rack, washing machine and microwave with grill. Completing the accommodation downstairs is the downstairs WC. Upstairs there are four well-proportioned bedrooms, the master benefitting from an ensuite shower room with a heated towel rail. Completing the accommodation is the family bathroom with shower over the bath and a further heated towel rail. All the wet rooms have half-height tiling. The property also benefits from a front three car driveway and garage, rear southfacing landscaped garden with a patio, decking, hot tub and outside tap and internally benefits from an attic. The garage has mains power, and the garden has two external sockets. Lying within easy commuting distance of the city centre this stunning property will offer immense appeal to anyone looking for a family home, so early viewing is highly recommended.