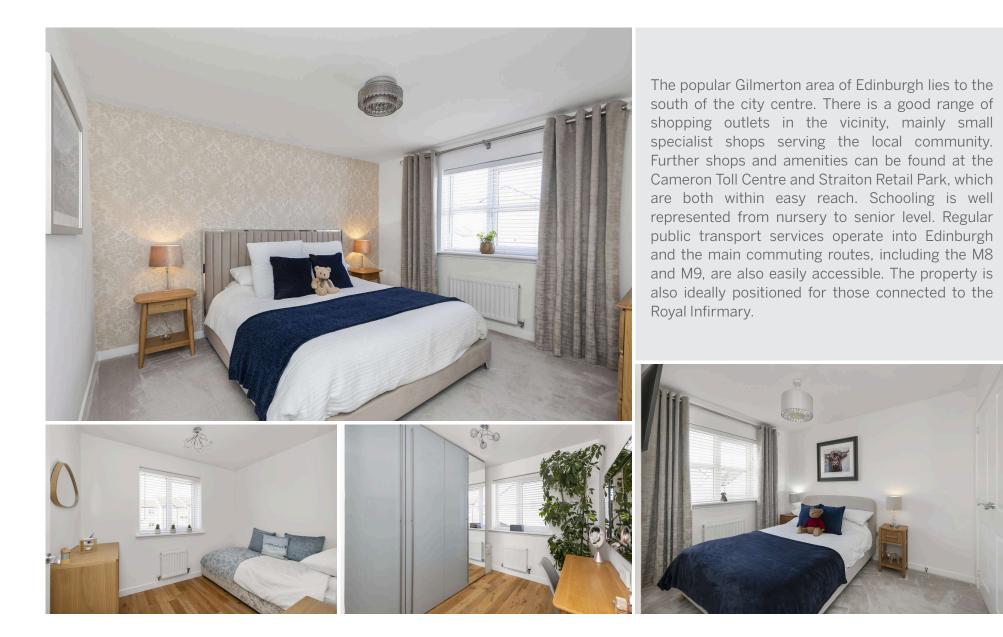

Downstairs the property comprises a bright and spacious living room, a stylish kitchen dining room with patio doors out to the stunning south-facing rear landscaped garden. The kitchen currently comprises an induction hob, oven and fan, dining area, dishwasher and fridge/freezer and upgraded worktops, the adjacent utility room comprises a wine rack, washing machine and microwave with grill. Completing the accommodation downstairs is the downstairs WC. Upstairs there are four well-proportioned bedrooms, the master benefitting from an ensuite shower room with a heated towel rail. Completing the accommodation is the family bathroom with shower over the bath and a further heated towel rail. All the wet rooms have half-height tiling. The property also benefits from a front three car driveway and garage, rear southfacing landscaped garden with a patio, decking, hot tub and outside tap and internally benefits from an attic. The garage has mains power, and the garden has two external sockets. Lying within easy commuting distance of the city centre this stunning property will offer immense appeal to anyone looking for a family home, so early viewing is highly recommended.