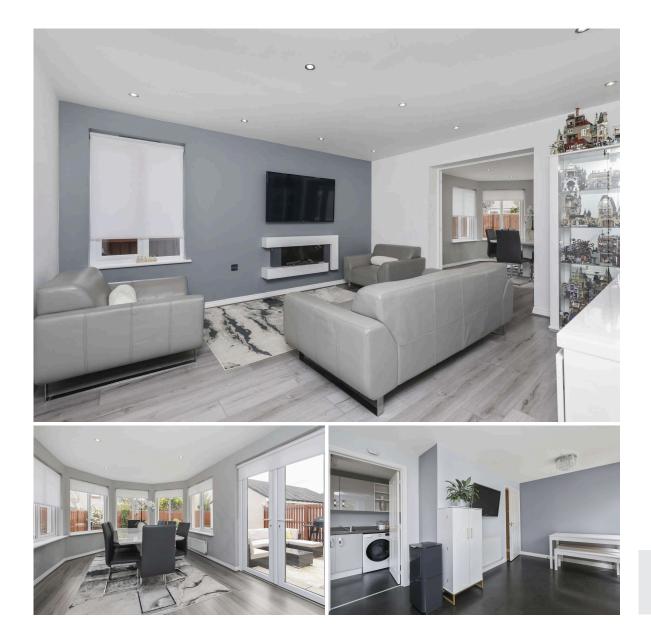

The generous dining/sitting room is the perfect setting for both intimate family dinners and grand entertaining. The centrepiece of the room is a charming fireplace, while French doors open to an enchanting garden room with triple-aspect windows, offering serene views of the sun-drenched garden - an ideal space for relaxation or entertaining guests.