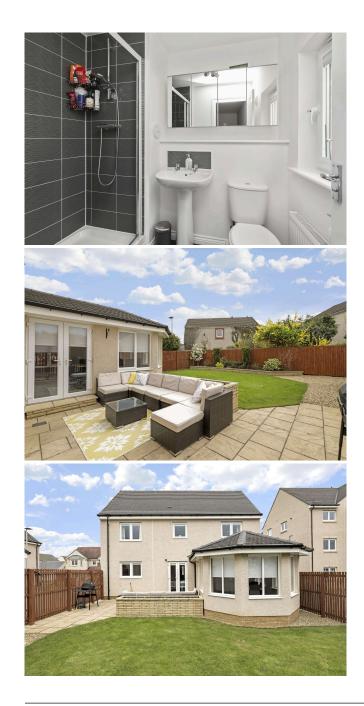

Stepping inside, the grand proportions of this family home are immediately evident. A striking west-facing bay window graces the spacious living room, bathing the space in natural light and providing a picturesque view of the surrounding landscape. The chef-inspired breakfasting kitchen is a true highlight, featuring sleek, contemporary fittings, a well-appointed utility room, and convenient access to the rear garden, creating an effortless flow between indoor and outdoor living.

The generous dining/sitting room is the perfect setting for both intimate family dinners and grand entertaining. The centrepiece of the room is a charming fireplace, while French doors open to an enchanting garden room with triple-aspect windows, offering serene views of the sun-drenched garden - an ideal space for relaxation or entertaining guests.

The accommodation continues with two opulent west-facing double bedrooms, each equipped with built-in storage and en-suite shower rooms, offering privacy and comfort. Two additional spacious double bedrooms provide ample space for family or guests, while a versatile single bedroom or study offers flexibility to suit any lifestyle. The luxurious modern family bathroom features high-end finishes, completing the accommodation in style.