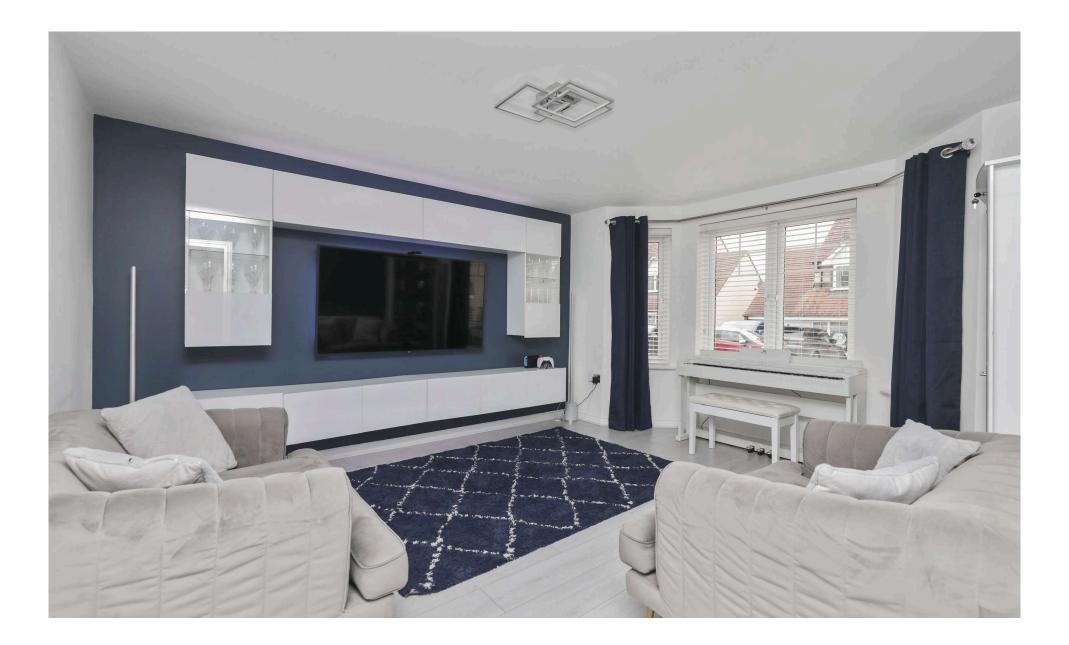

Stepping inside, the grand proportions of this family home are immediately evident. A striking west-facing bay window graces the spacious living room, bathing the space in natural light and providing a picturesque view of the surrounding landscape. The chef-inspired breakfasting kitchen is a true highlight, featuring sleek, contemporary fittings, a well-appointed utility room, and convenient access to the rear garden, creating an effortless flow between indoor and outdoor living.