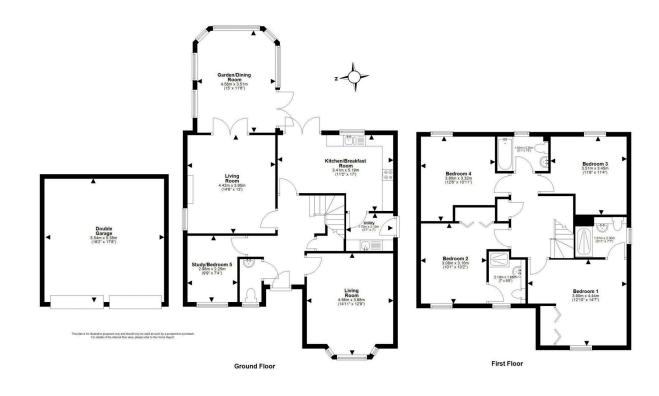

## 21 Wester Kippielaw Green DALKEITH | EH22 2GF

Nestled in an exclusive, modern residential development in the charming town of Dalkeith, this exquisite five-bedroom, threebathroom detached residence offers an unparalleled blend of sophistication and comfort, all within easy commuting distance of the vibrant capital. Set amidst meticulously maintained front and rear gardens, the property boasts an expansive driveway and a substantial garage, ensuring both convenience and luxury.

Stepping inside, the grand proportions of this family home are immediately evident. A striking west-facing bay window graces the spacious living room, bathing the space in natural light and providing a picturesque view of the surrounding landscape. The chef-inspired breakfasting kitchen is a true highlight, featuring sleek, contemporary fittings, a well-appointed utility room, and convenient access to the rear garden, creating an effortless flow between indoor and outdoor living.

The generous dining/sitting room is the perfect setting for both intimate family dinners and grand entertaining. The centrepiece of the room is a charming fireplace, while French doors open to an enchanting garden room with triple-aspect windows, offering serene views of the sun-drenched garden - an ideal space for relaxation or entertaining guests.

The accommodation continues with two opulent west-facing double bedrooms, each equipped with built-in storage and en-suite shower rooms, offering privacy and comfort. Two additional spacious double bedrooms provide ample space for family or guests, while a versatile single bedroom or study offers flexibility to suit any lifestyle. The luxurious modern family bathroom features high-end finishes, completing the accommodation in style.