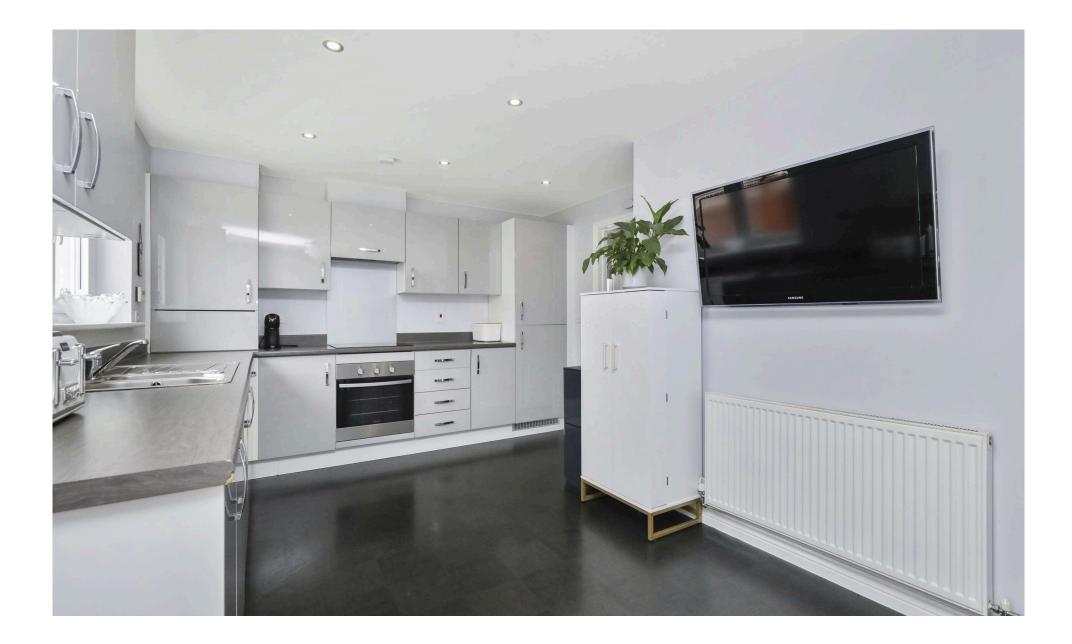

Stepping inside, the grand proportions of this family home are immediately evident. A striking west-facing bay window graces the spacious living room, bathing the space in natural light and providing a picturesque view of the surrounding landscape. The chef-inspired breakfasting kitchen is a true highlight, featuring sleek, contemporary fittings, a well-appointed utility room, and convenient access to the rear garden, creating an effortless flow between indoor and outdoor living.