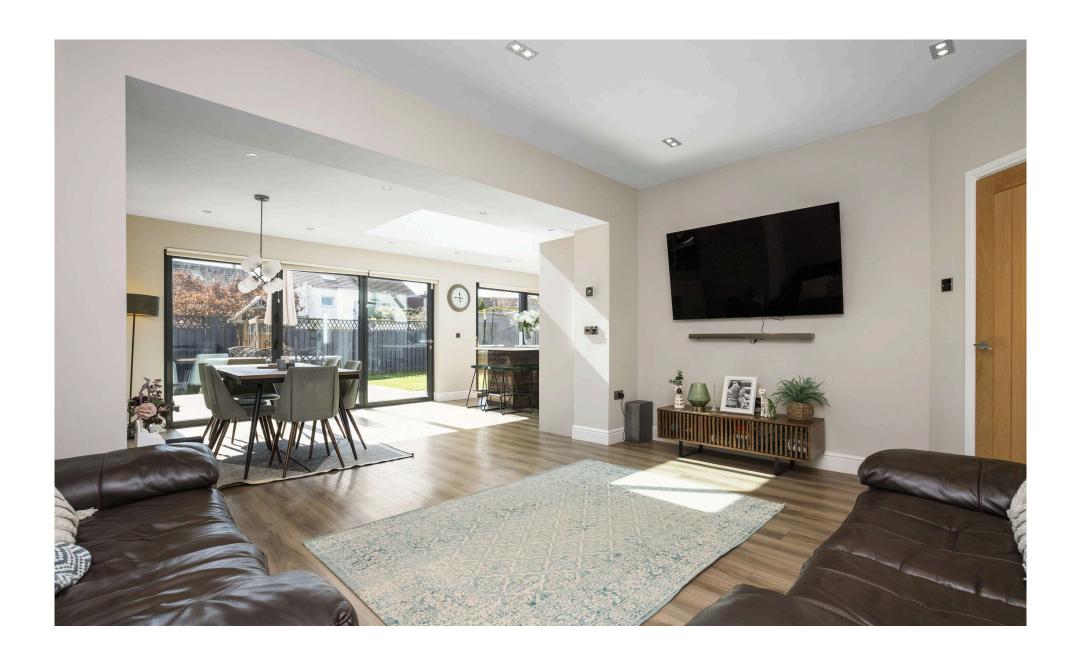

Step inside through a welcoming entrance hallway that leads to the heart of the home: a light-filled, semi open-plan family room that flows seamlessly into the elegant dining area and high-spec kitchen. Bi-folding doors open out to a south-facing garden oasis, blending indoor and outdoor spaces beautifully - perfect for summer entertaining or relaxed evenings at home.

A spacious lounge with warm Karndean flooring and a charming feature fireplace offers a peaceful retreat, while a large ground-floor double bedroom with built-in wardrobes provides flexible accommodation options. The stylish family bathroom includes a bath, walk-in shower, vanity sink unit, W/C, and extra built-in storage.