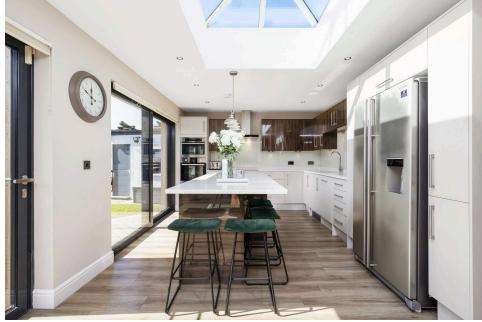

The kitchen is a dream for any home chef, featuring sleek contrasting wall and base units, integrated oven and microwave, an induction hob, and an American-style fridge freezer. A central breakfasting island and skylight complete the space, making it the ideal gathering spot for family and friends.