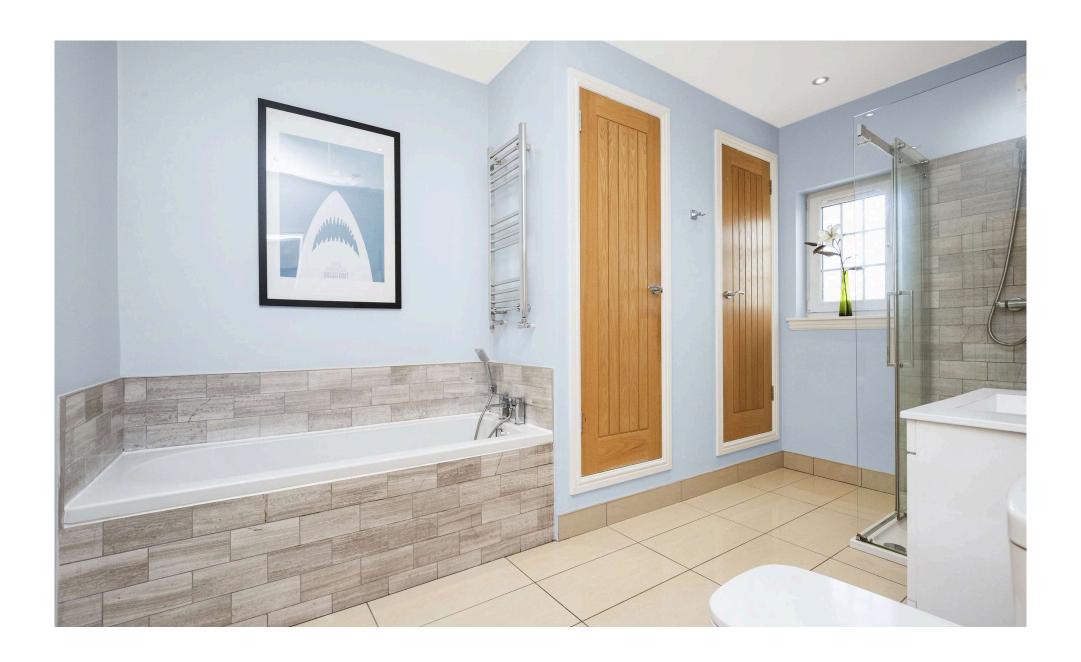

A spacious lounge with warm Karndean flooring and a charming feature fireplace offers a peaceful retreat, while a large ground-floor double bedroom with built-in wardrobes provides flexible accommodation options. The stylish family bathroom includes a bath, walk-in shower, vanity sink unit, W/C, and extra built-in storage.