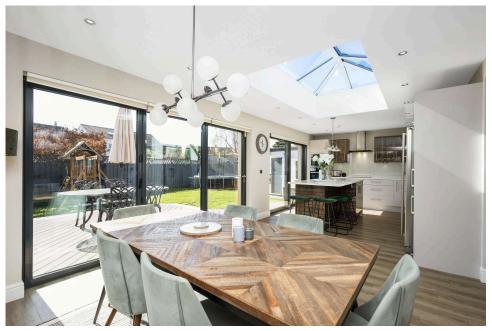

Step inside through a welcoming entrance hallway that leads to the heart of the home: a light-filled, semi open-plan family room that flows seamlessly into the elegant dining area and high-spec kitchen. Bi-folding doors open out to a south-facing garden oasis, blending indoor and outdoor spaces beautifully - perfect for summer entertaining or relaxed evenings at home.

The kitchen is a dream for any home chef, featuring sleek contrasting wall and base units, integrated oven and microwave, an induction hob, and an American-style fridge freezer. A central breakfasting island and skylight complete the space, making it the ideal gathering spot for family and friends.