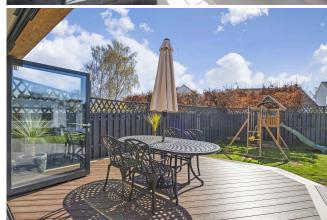

Outside, the south-facing rear garden features a large patio decking area and a well-maintained lawn - ideal for children, pets, and al fresco living. The former garage has been transformed into a versatile gym space with lighting and power, perfect for a home office, studio, or workshop.