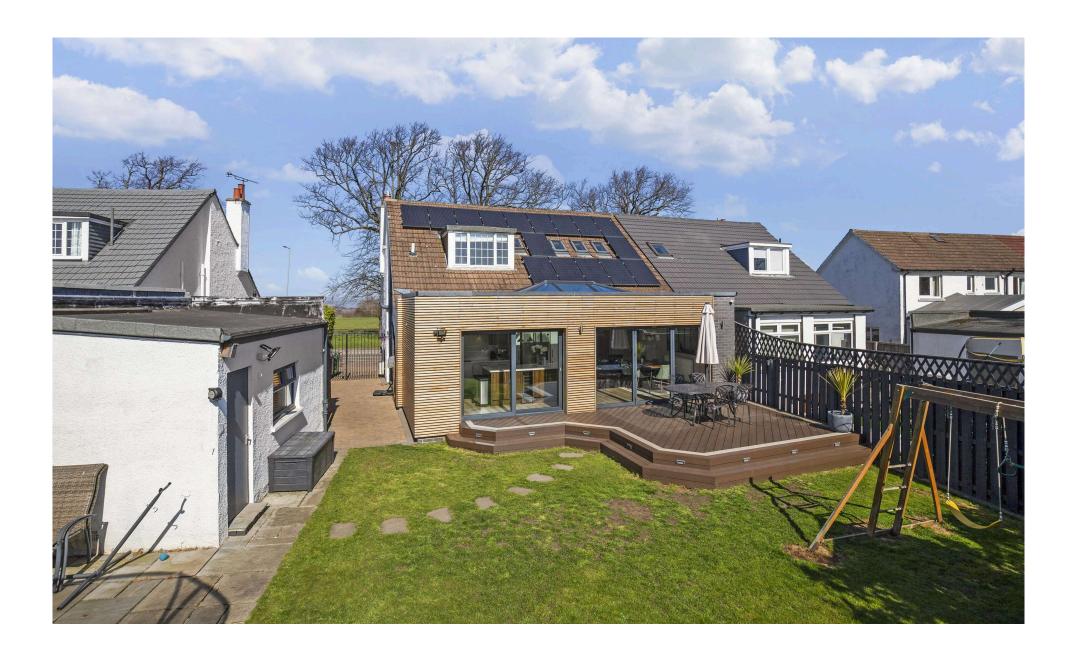

Step inside through a welcoming entrance hallway that leads to the heart of the home: a light-filled, semi open-plan family room that flows seamlessly into the elegant dining area and high-spec kitchen. Bi-folding doors open out to a south-facing garden oasis, blending indoor and outdoor spaces beautifully - perfect for summer entertaining or relaxed evenings at home.

Outside, the south-facing rear garden features a large patio decking area and a well-maintained lawn - ideal for children, pets, and al fresco living. The former garage has been transformed into a versatile gym space with lighting and power, perfect for a home office, studio, or workshop.

Additional highlights include a monobloc driveway with ample off-street parking, double glazing, gas central heating, and energy-efficient solar panels.

PRICE & VIEWING: Please refer to our website, www.warnersllp.com or call us on 0131 667 0232.