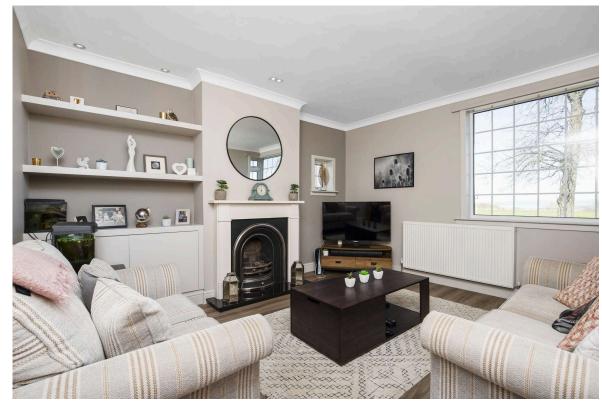

A spacious lounge with warm Karndean flooring and a charming feature fireplace offers a peaceful retreat, while a large ground-floor double bedroom with built-in wardrobes provides flexible accommodation options. The stylish family bathroom includes a bath, walk-in shower, vanity sink unit, W/C, and extra built-in storage.