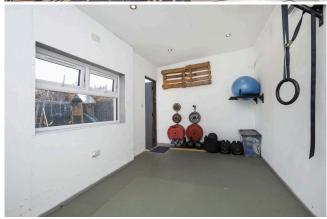

Outside, the south-facing rear garden features a large patio decking area and a well-maintained lawn - ideal for children, pets, and al fresco living. The former garage has been transformed into a versatile gym space with lighting and power, perfect for a home office, studio, or workshop.