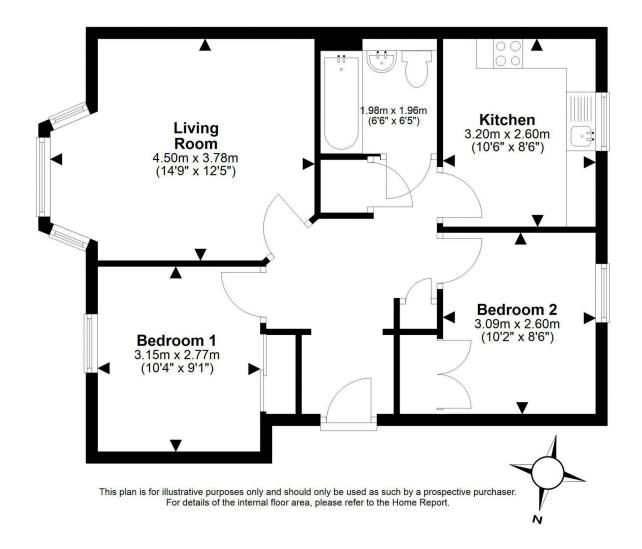

An excellent choice for a first-time buyer, this flat offers generously proportioned and easily manageable accommodation, including a welcoming entrance hall with built-in storage, a spacious living room with a large bay window, and a stylish, well-equipped fitted kitchen. The property features two double bedrooms, each with fitted wardrobes, and a beautifully appointed bathroom complete with a shower.