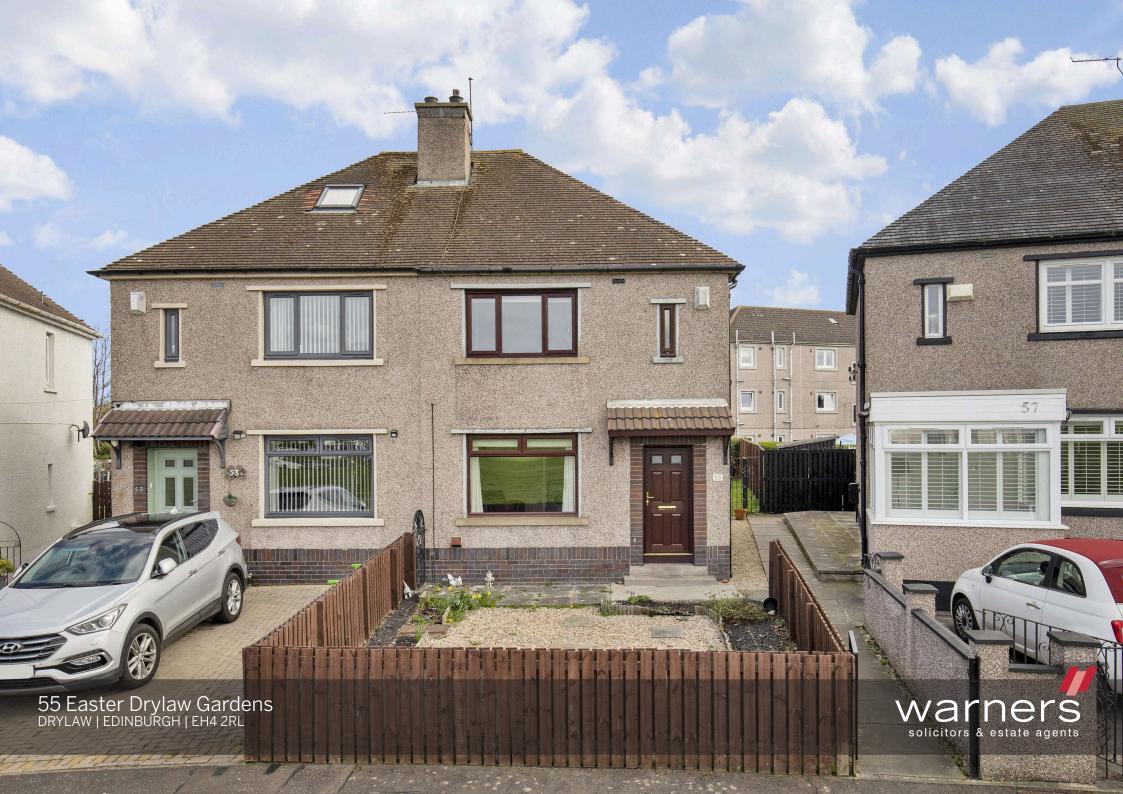

## 55 Easter Drylaw Gardens

DRYLAW | EDINBURGH | EH4 2RL

Warners are delighted to offer to the market this well-proportioned semi-detached house, part of a quiet crescent enjoying a very pleasant grassy open aspect. It offers comfortable accommodation suiting couples and small families alike. On the ground floor is a living/dining room leading to the rear-facing kitchen. Upstairs are two double bedrooms and the former bathroom which has been changed into a shower room with white sanitary ware. The property has very generous in-built storage space and potential for a loft conversion and/or extension. (subject to necessary consents).

The property is a warm and sunny home having gas central heating and double glazing.

There is an easily maintained front garden plus a lawned and fully fenced rear garden which is above average in size and perfect for young families.