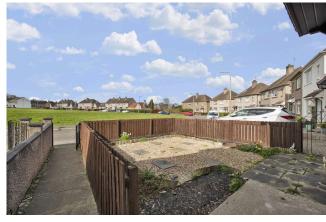

The property is a warm and sunny home having gas central heating and double glazing.

There is an easily maintained front garden plus a lawned and fully fenced rear garden which is above average in size and perfect for young families.

- Quiet crescent with a pleasant grassy open aspect.
- Spacious living/dining room and rear-facing kitchen.
- Two double bedrooms and modern shower room.
- · Generous in-built storage space.
- Potential for loft conversion/extension (subject to consents).
- · Large, fully fenced rear garden ideal for families.