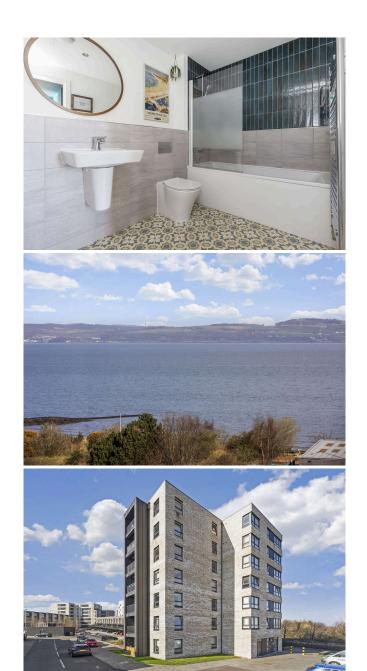

## 25/21 Kingsburgh Crescent

GRANTON | EDINBURGH | EH5 1RU

Beautifully presented fourth floor apartment forming part of a modern factored development boasting fabulous views south to the Forth, and east to the Pentlands. This bright and spacious apartment offers a welcoming hallway with security entry phone and storage, an open plan living/dining/kitchen fitted with modern floor and base units and range of integrated appliances and a fabulous south facing balcony with room for seating, perfect for al fresco drinks. The dual aspect principal bedroom is a generous double with a contemporary en-suite shower room with mains shower cubicle, and integrated storage. The second bedroom is also generously proportioned, both have stunning Forth views. The bathroom is fitted with a mains shower over bath and completes the accommodation. Further benefits are double glazing and district electric wet central heating throughout and a residents' car park with allocated parking space.

- Beautifully presented fourth floor modern apartment
- South facing balcony with views over the Forth
- South east Pentland views
- Open plan living/dining/kitchen with modern units and integrated appliances
- Two spacious bedrooms with Forth views
- Principal en-suite shower room and integrated storage
- · Modern bathroom with mains shower over bath
- · District electric wet central heating and double glazing
- Security entry phone system
- Residents' car park with allocated space

Granton, in the north of Edinburgh, forms part of the Capital's waterfront along the Firth of Forth and has its own picturesque harbour. Shopping is well catered for locally and there is a 24-hour ASDA at Newhaven, a Sainsbury at