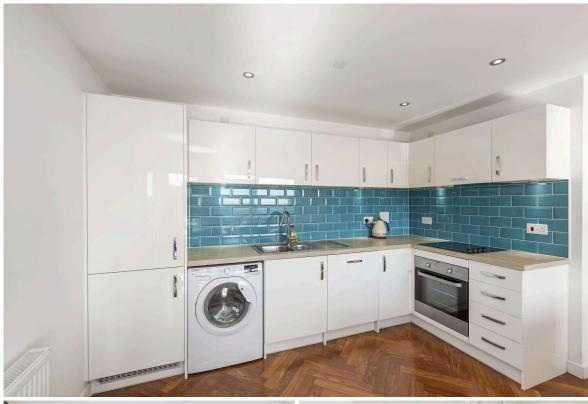

## 25/21 Kingsburgh Crescent

GRANTON | EDINBURGH | EH5 1RU

Beautifully presented fourth floor apartment forming part of a modern factored development boasting fabulous views south to the Forth, and east to the Pentlands. This bright and spacious apartment offers a welcoming hallway with security entry phone and storage, an open plan living/dining/kitchen fitted with modern floor and base units and range of integrated appliances and a fabulous south facing balcony with room for seating, perfect for al fresco drinks. The dual aspect principal bedroom is a generous double with a contemporary en-suite shower room with mains shower cubicle, and integrated storage. The second bedroom is also generously proportioned, both have stunning Forth views. The bathroom is fitted with a mains shower over bath and completes the accommodation. Further benefits are double glazing and district electric wet central heating throughout and a residents' car park with allocated parking space.

- Beautifully presented fourth floor modern apartment
- South facing balcony with views over the Forth
- South east Pentland views
- Open plan living/dining/kitchen with modern units and integrated appliances
- Two spacious bedrooms with Forth views
- Principal en-suite shower room and integrated storage
- · Modern bathroom with mains shower over bath
- · District electric wet central heating and double glazing
- Security entry phone system
- Residents' car park with allocated space

## EPC Rating B

Council Tax Band D

Factor Fees: RMG Scotland: Approximately £120 per month. Extras include all blinds, integrated fridge/freezer, dishwasher and washing machine.

PRICE & VIEWING: Please refer to our website, www.warnersllp.com or call us on 0131 667 0232.