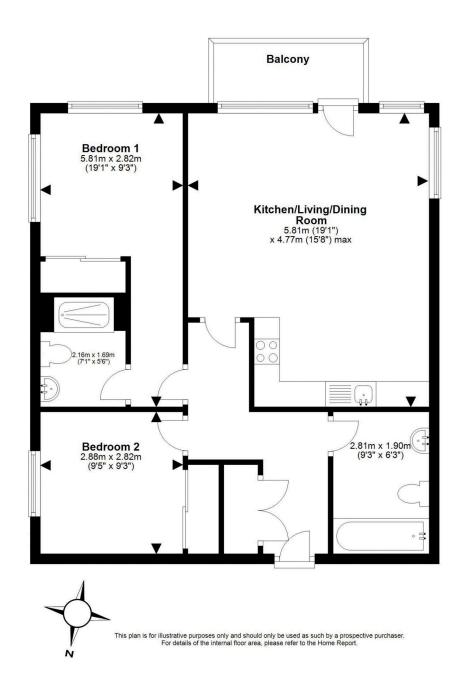

## 25/21 Kingsburgh Crescent

GRANTON | EDINBURGH | EH5 1RU

Beautifully presented fourth floor apartment forming part of a modern factored development boasting fabulous views south to the Forth, and east to the Pentlands. This bright and spacious apartment offers a welcoming hallway with security entry phone and storage, an open plan living/dining/kitchen fitted with modern floor and base units and range of integrated appliances and a fabulous south facing balcony with room for seating, perfect for al fresco drinks. The dual aspect principal bedroom is a generous double with a contemporary en-suite shower room with mains shower cubicle, and integrated storage. The second bedroom is also generously proportioned, both have stunning Forth views. The bathroom is fitted with a mains shower over bath and completes the accommodation. Further benefits are double glazing and district electric wet central heating throughout and a residents' car park with allocated parking space.

- Beautifully presented fourth floor modern apartment
- South facing balcony with views over the Forth
- South east Pentland views
- Open plan living/dining/kitchen with modern units and integrated appliances
- Two spacious bedrooms with Forth views
- Principal en-suite shower room and integrated storage
- · Modern bathroom with mains shower over bath
- · District electric wet central heating and double glazing
- Security entry phone system
- Residents' car park with allocated space