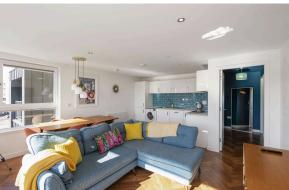

## 25/21 Kingsburgh Crescent

GRANTON | EDINBURGH | EH5 1RU

Beautifully presented fourth floor apartment forming part of a modern factored development boasting fabulous views south to the Forth, and east to the Pentlands. This bright and spacious apartment offers a welcoming hallway with security entry phone and storage, an open plan living/dining/kitchen fitted with modern floor and base units and range of integrated appliances and a fabulous south facing balcony with room for seating, perfect for al fresco drinks. The dual aspect principal bedroom is a generous double with a contemporary en-suite shower room with mains shower cubicle, and integrated storage. The second bedroom is also generously proportioned, both have stunning Forth views. The bathroom is fitted with a mains shower over bath and completes the accommodation. Further benefits are double glazing and district electric wet central heating throughout and a residents' car park with allocated parking space.