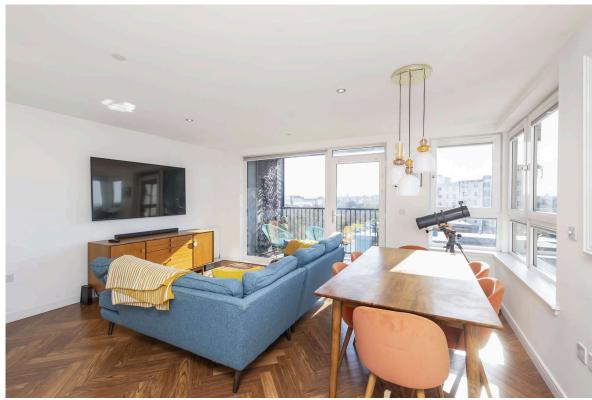

## 25/21 Kingsburgh Crescent

GRANTON | EDINBURGH | EH5 1RU

Beautifully presented fourth floor apartment forming part of a modern factored development boasting fabulous views south to the Forth, and east to the Pentlands. This bright and spacious apartment offers a welcoming hallway with security entry phone and storage, an open plan living/dining/kitchen fitted with modern floor and base units and range of integrated appliances and a fabulous south facing balcony with room for seating, perfect for al fresco drinks. The dual aspect principal bedroom is a generous double with a contemporary en-suite shower room with mains shower cubicle, and integrated storage. The second bedroom is also generously proportioned, both have stunning Forth views. The bathroom is fitted with a mains shower over bath and completes the accommodation. Further benefits are double glazing and district electric wet central heating throughout and a residents' car park with allocated parking space.