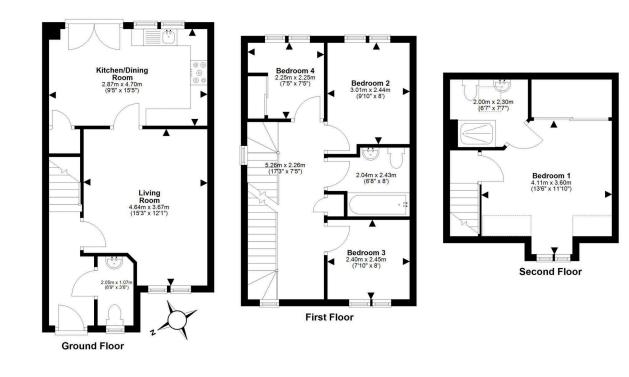

Upon entering, a welcoming hallway leads to a convenient WC/cloakroom and a light-filled, spacious living room. The well-appointed kitchen/dining room is designed for both functionality and style, featuring modern fittings and French doors that open directly onto the private rear garden.

The first floor hosts three well-proportioned bedrooms, one of which benefits from integrated storage, along with a sleek family bathroom fitted with a contemporary white suite and mixer shower. The top floor is dedicated to the luxurious master suite, boasting extensive fitted storage and a stylish en-suite shower room.

Extras included in this sale are all light fittings, blinds, washing machine and dishwasher.

Other items of furniture may be available by separate negotiation.

This plan is for illustrative purposes only and should only be used as such by a prospective purchaser. For details of the internal floor area, please refer to the Home Report. Plan produced using PlanUp.