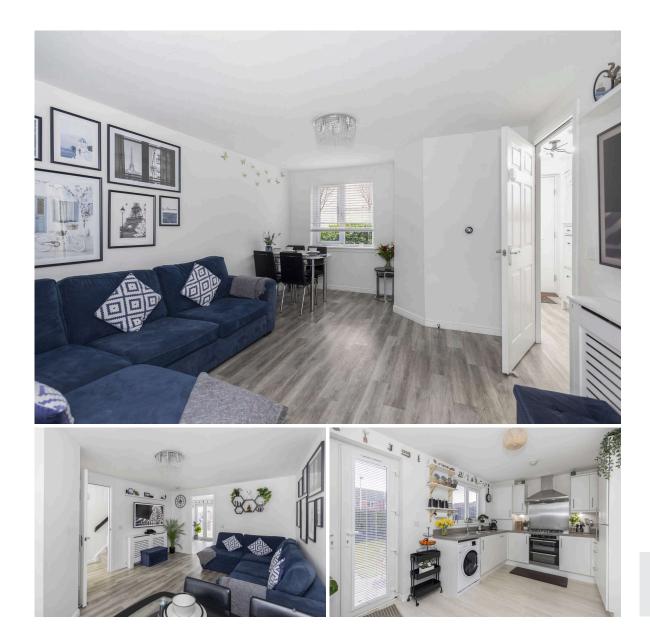

Upon entering, a welcoming hallway leads to a convenient WC/cloakroom and a light-filled, spacious living room. The well-appointed kitchen/dining room is designed for both functionality and style, featuring modern fittings and French doors that open directly onto the private rear garden.

- Stylish and spacious townhouse in a sought-after location
- Welcoming hallway with convenient WC/cloakroom
- Bright and airy living room
- Modern kitchen/dining room with French doors to the garden
- Master bedroom with fitted storage and en-suite shower room
- Three additional well-sized bedrooms (one with integrated storage)
- Contemporary family bathroom with white suite and mixer shower
- Gas central heating and double glazing for year-round comfort
- Front & enclosed rear garden with lawn, patio, and shed
- Allocated parking space