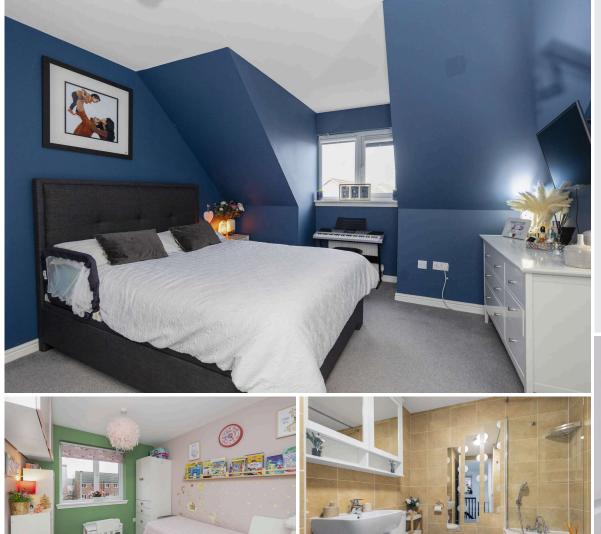

The first floor hosts three well-proportioned bedrooms, one of which benefits from integrated storage, along with a sleek family bathroom fitted with a contemporary white suite and mixer shower. The top floor is dedicated to the luxurious master suite, boasting extensive fitted storage and a stylish en-suite shower room.

- Stylish and spacious townhouse in a sought-after location
- Welcoming hallway with convenient WC/cloakroom
- Bright and airy living room
- Modern kitchen/dining room with French doors to the garden
- Master bedroom with fitted storage and en-suite shower room
- Three additional well-sized bedrooms (one with integrated storage)
- Contemporary family bathroom with white suite and mixer shower
- Gas central heating and double glazing for year-round comfort
- Front & enclosed rear garden with lawn, patio, and shed
- Allocated parking space