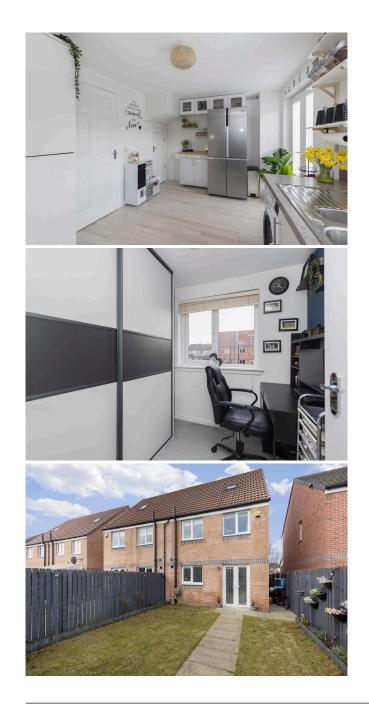

Upon entering, a welcoming hallway leads to a convenient WC/cloakroom and a light-filled, spacious living room. The well-appointed kitchen/dining room is designed for both functionality and style, featuring modern fittings and French doors that open directly onto the private rear garden.

Additional benefits include gas central heating, double glazing, an allocated parking space, a front and fully enclosed rear garden with a lawn, intimate patio area, and a garden shed—creating the perfect space for family life and entertaining.