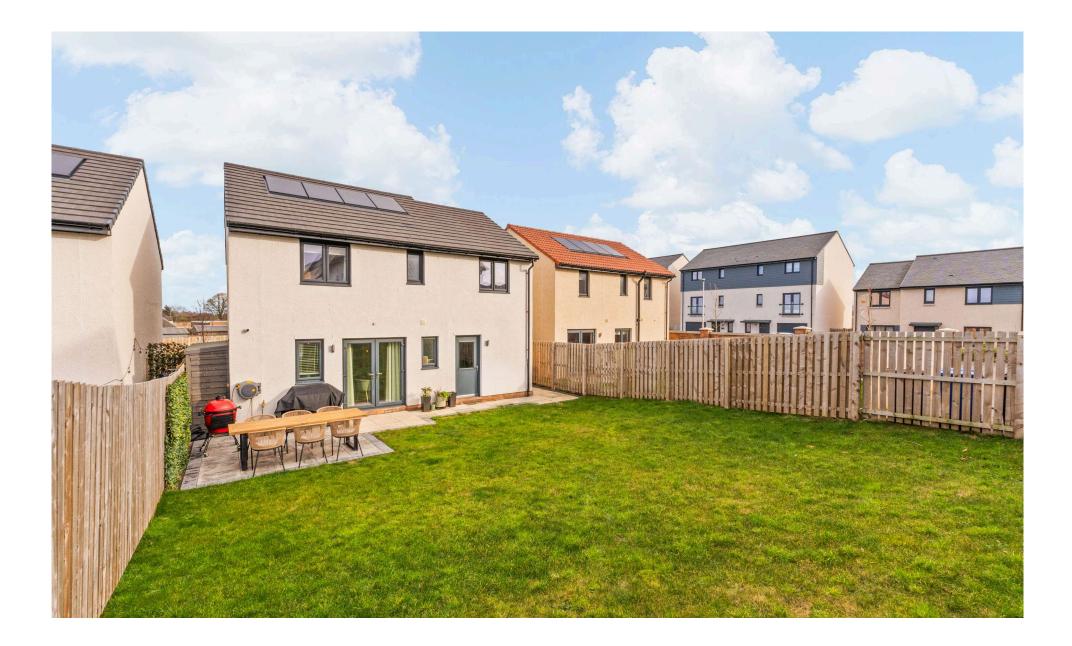

This property occupies a pleasant situation on a welltended modern development and comes with wellmaintained front and back gardens and with off street parking, driveway and garage. Internally the property is stylish, well planned and beautifully presented, with many pleasing features. The open plan living at the back of the property has patio doors which ensure an abundance of natural light and access to the garden. The beautifully appointed kitchen currently comprises an induction hob, oven and fan, fridge/freezer, dishwasher, wine rack and dining area. There is also a WC downstairs. Upstairs there are four bedrooms, with built-in storage and the master benefitting from an ensuite shower room with a heated towel rail. Completing the accommodation is the bathroom with shower over the bath and a heated towel rail. Further benefits on offer include gas central heating, double glazing, a floored attic and an attractive landscaped garden at the rear with a mixture of lawn and patio.

PRICE & VIEWING: Please refer to our website, www.warnersllp.com or call us on 0131 667 0232.

- Entrance Hall
- Spacious Open plan Kitchen living with patio doors
- Downstairs WC and floored Attic
- 4 Well-proportioned bedrooms
- Stylish family Bathroom
- Well landscaped front and rear gardens
- Gas central heating & double glazing
- Front driveway and garage