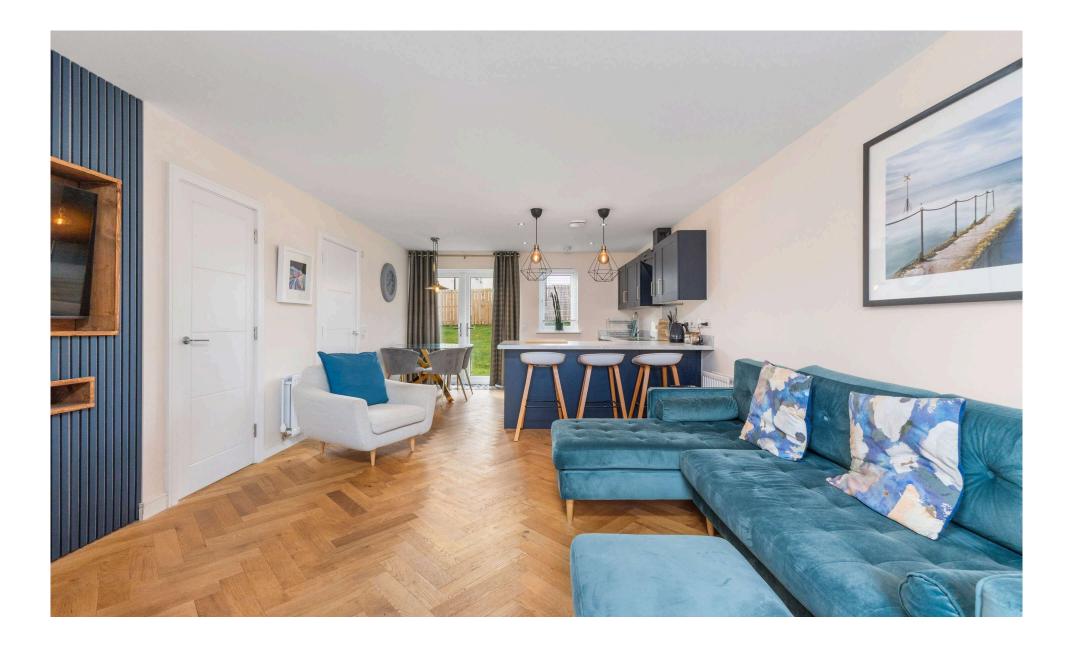

This property occupies a pleasant situation on a welltended modern development and comes with wellmaintained front and back gardens and with off street parking, driveway and garage. Internally the property is stylish, well planned and beautifully presented, with many pleasing features. The open plan living at the back of the property has patio doors which ensure an abundance of natural light and access to the garden. The beautifully appointed kitchen currently comprises an induction hob, oven and fan, fridge/freezer, dishwasher, wine rack and dining area. There is also a WC downstairs. Upstairs there are four bedrooms, with built-in storage and the master benefitting from an ensuite shower room with a heated towel rail. Completing the accommodation is the bathroom with shower over the bath and a heated towel rail. Further benefits on offer include gas central heating, double glazing, a floored attic and an attractive landscaped garden at the rear with a mixture of lawn and patio.

PRICE & VIEWING: Please refer to our website, www.warnersllp.com or call us on 0131 667 0232.

- Entrance Hall
- Spacious Open plan Kitchen living with patio doors
- Downstairs WC and floored Attic
- 4 Well-proportioned bedrooms
- Stylish family Bathroom
- Well landscaped front and rear gardens
- Gas central heating & double glazing
- Front driveway and garage