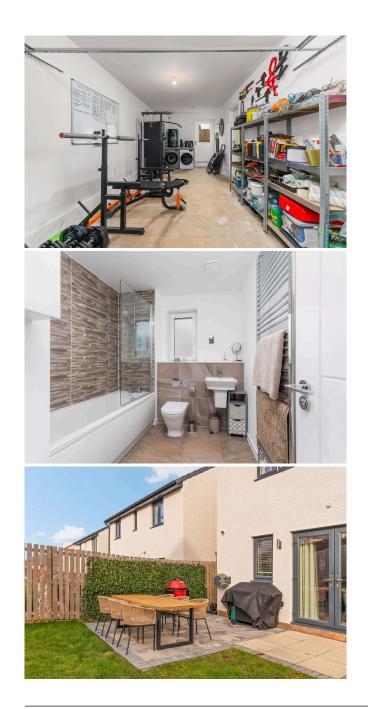

This property occupies a pleasant situation on a welltended modern development and comes with wellmaintained front and back gardens and with off street parking, driveway and garage. Internally the property is stylish, well planned and beautifully presented, with many pleasing features. The open plan living at the back of the property has patio doors which ensure an abundance of natural light and access to the garden. The beautifully appointed kitchen currently comprises an induction hob, oven and fan, fridge/freezer, dishwasher, wine rack and dining area. There is also a WC downstairs. Upstairs there are four bedrooms, with built-in storage and the master benefitting from an ensuite shower room with a heated towel rail. Completing the accommodation is the bathroom with shower over the bath and a heated towel rail. Further benefits on offer include gas central heating, double glazing, a floored attic and an attractive landscaped garden at the rear with a mixture of lawn and patio.

PRICE & VIEWING: Please refer to our website, www.warnersllp.com or call us on 0131 667 0232.

- Entrance Hall
- Spacious Open plan Kitchen living with patio doors
- Downstairs WC and floored Attic
- 4 Well-proportioned bedrooms
- Stylish family Bathroom
- Well landscaped front and rear gardens
- Gas central heating & double glazing
- Front driveway and garage