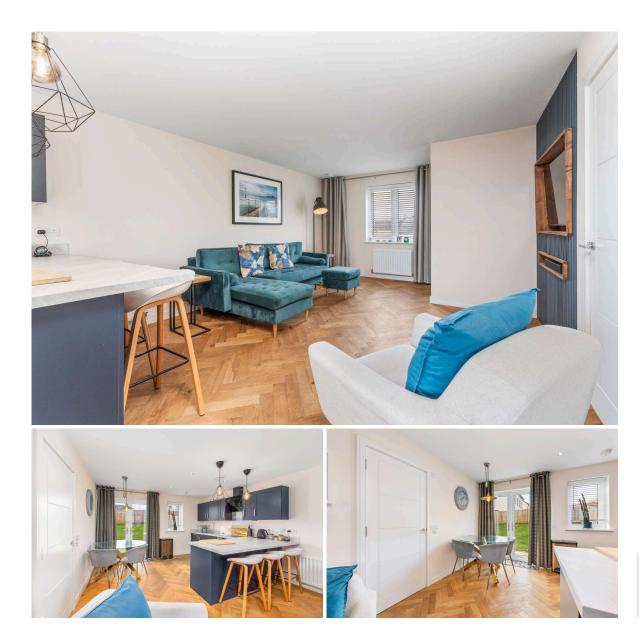

This property occupies a pleasant situation on a welltended modern development and comes with wellmaintained front and back gardens and with off street parking, driveway and garage. Internally the property is stylish, well planned and beautifully presented, with many pleasing features. The open plan living at the back of the property has patio doors which ensure an abundance of natural light and access to the garden. The beautifully appointed kitchen currently comprises an induction hob, oven and fan, fridge/freezer, dishwasher, wine rack and dining area. There is also a WC downstairs. Upstairs there are four bedrooms, with built-in storage and the master benefitting from an ensuite shower room with a heated towel rail. Completing the accommodation is the bathroom with shower over the bath and a heated towel rail. Further benefits on offer include gas central heating, double glazing, a floored attic and an attractive landscaped garden at the rear with a mixture of lawn and patio.

PRICE & VIEWING: Please refer to our website, www.warnersllp.com or call us on 0131 667 0232.

- Entrance Hall
- Spacious Open plan Kitchen living with patio doors
- Downstairs WC and floored Attic
- 4 Well-proportioned bedrooms
- Stylish family Bathroom
- Well landscaped front and rear gardens
- Gas central heating & double glazing
- Front driveway and garage