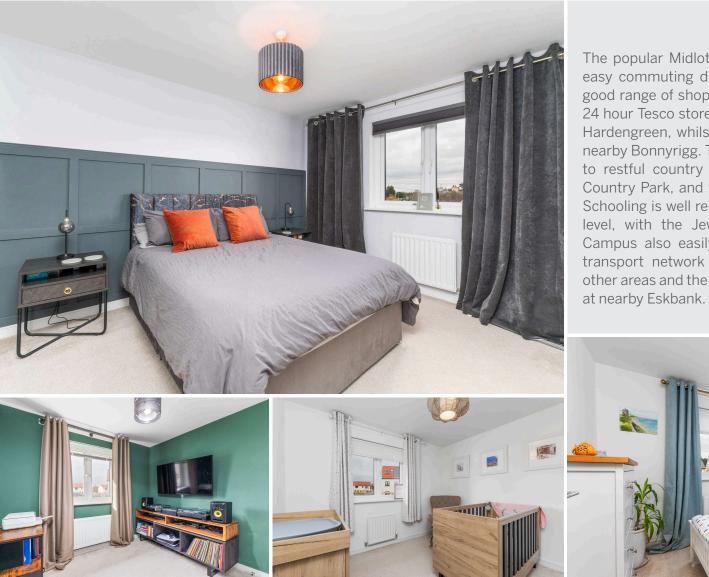

This property occupies a pleasant situation on a welltended modern development and comes with wellmaintained front and back gardens and with off street parking, driveway and garage. Internally the property is stylish, well planned and beautifully presented, with many pleasing features. The open plan living at the back of the property has patio doors which ensure an abundance of natural light and access to the garden. The beautifully appointed kitchen currently comprises an induction hob, oven and fan, fridge/freezer, dishwasher, wine rack and dining area. There is also a WC downstairs. Upstairs there are four bedrooms, with built-in storage and the master benefitting from an ensuite shower room with a heated towel rail. Completing the accommodation is the bathroom with shower over the bath and a heated towel rail. Further benefits on offer include gas central heating, double glazing, a floored attic and an attractive landscaped garden at the rear with a mixture of lawn and patio.

EPC Rating B Council Tax Band G Factor Fees: SG Property Management: Approximately

£84 per year for common lawns, shurbs etc. Extras include oven, fridge in the kitchen, dishwasher and blinds.

The popular Midlothian town of Dalkeith lies within easy commuting distance of Edinburgh. There is a good range of shopping outlets on hand, including a 24 hour Tesco store, Costa and Greggs Drive Thru at Hardengreen, whilst further shopping is available in nearby Bonnyrigg. The immediate vicinity lends itself to restful country walks, including within Dalkeith Country Park, and there is a choice of golf courses. Schooling is well represented from nursery to senior level, with the Jewel & Esk College's Midlothian Campus also easily accessible. An efficient public transport network is on hand, which operates to other areas and the Borders Railway link has a station at nearby Eskbank.