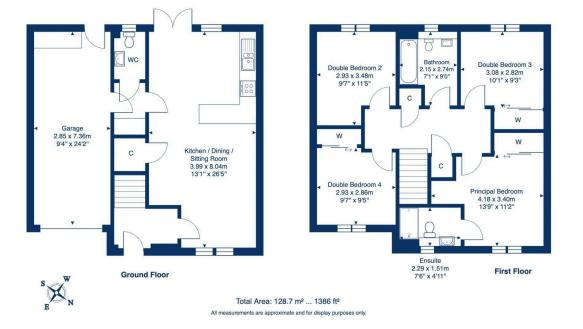

## 34 Desmoulins Drive DALKEITH | EH22 1GL

Beautifully presented four-bedroom detached home with high spec interior and well landscaped gardens, forming part of a prestigious development, located in Dalkeith a very popular and convenient town which lies within easy commuting distance of Edinburgh.

This property occupies a pleasant situation on a welltended modern development and comes with wellmaintained front and back gardens and with off street parking, driveway and garage. Internally the property is stylish, well planned and beautifully presented, with many pleasing features. The open plan living at the back of the property has patio doors which ensure an abundance of natural light and access to the garden. The beautifully appointed kitchen currently comprises an induction hob, oven and fan, fridge/freezer, dishwasher, wine rack and dining area. There is also a WC downstairs. Upstairs there are four bedrooms, with built-in storage and the master benefitting from an ensuite shower room with a heated towel rail. Completing the accommodation is the bathroom with shower over the bath and a heated towel rail. Further benefits on offer include gas central heating, double glazing, a floored attic and an attractive landscaped garden at the rear with a mixture of lawn and patio.

PRICE & VIEWING: Please refer to our website, www.warnersllp.com or call us on 0131 667 0232.

- Entrance Hall
- Spacious Open plan Kitchen living with patio doors
- Downstairs WC and floored Attic
- 4 Well-proportioned bedrooms
- Stylish family Bathroom
- Well landscaped front and rear gardens
- Gas central heating & double glazing
- Front driveway and garage