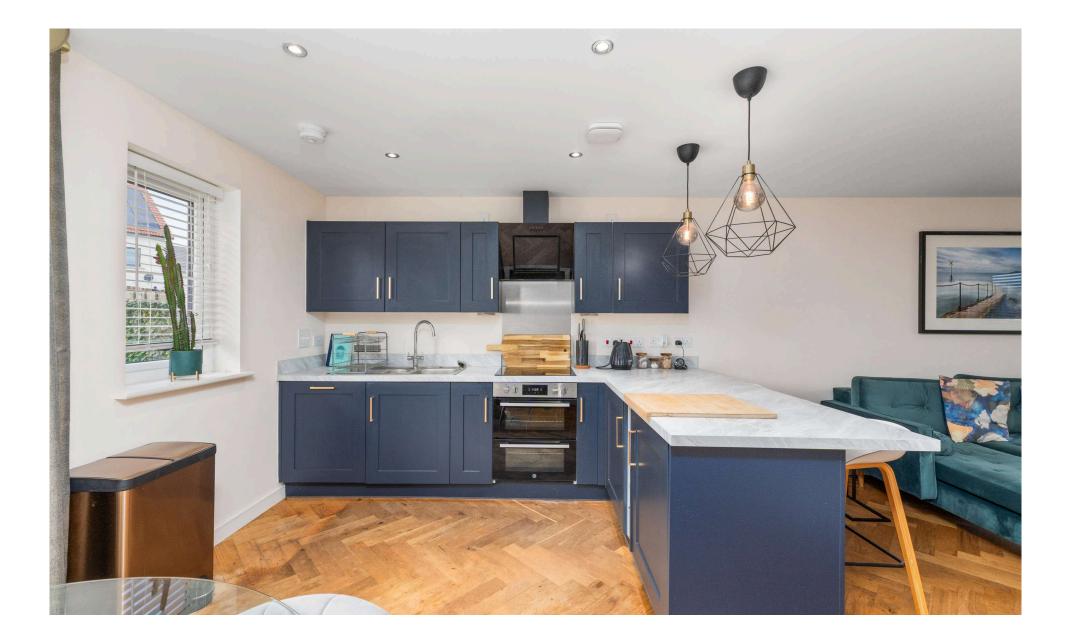

This property occupies a pleasant situation on a welltended modern development and comes with wellmaintained front and back gardens and with off street parking, driveway and garage. Internally the property is stylish, well planned and beautifully presented, with many pleasing features. The open plan living at the back of the property has patio doors which ensure an abundance of natural light and access to the garden. The beautifully appointed kitchen currently comprises an induction hob, oven and fan, fridge/freezer, dishwasher, wine rack and dining area. There is also a WC downstairs. Upstairs there are four bedrooms, with built-in storage and the master benefitting from an ensuite shower room with a heated towel rail. Completing the accommodation is the bathroom with shower over the bath and a heated towel rail. Further benefits on offer include gas central heating, double glazing, a floored attic and an attractive landscaped garden at the rear with a mixture of lawn and patio.

EPC Rating B Council Tax Band G Factor Fees: SG Property Management: Approximately

£84 per year for common lawns, shurbs etc. Extras include oven, fridge in the kitchen, dishwasher and blinds.

The popular Midlothian town of Dalkeith lies within easy commuting distance of Edinburgh. There is a good range of shopping outlets on hand, including a 24 hour Tesco store, Costa and Greggs Drive Thru at Hardengreen, whilst further shopping is available in nearby Bonnyrigg. The immediate vicinity lends itself to restful country walks, including within Dalkeith Country Park, and there is a choice of golf courses. Schooling is well represented from nursery to senior level, with the Jewel & Esk College's Midlothian Campus also easily accessible. An efficient public transport network is on hand, which operates to other areas and the Borders Railway link has a station at nearby Eskbank.