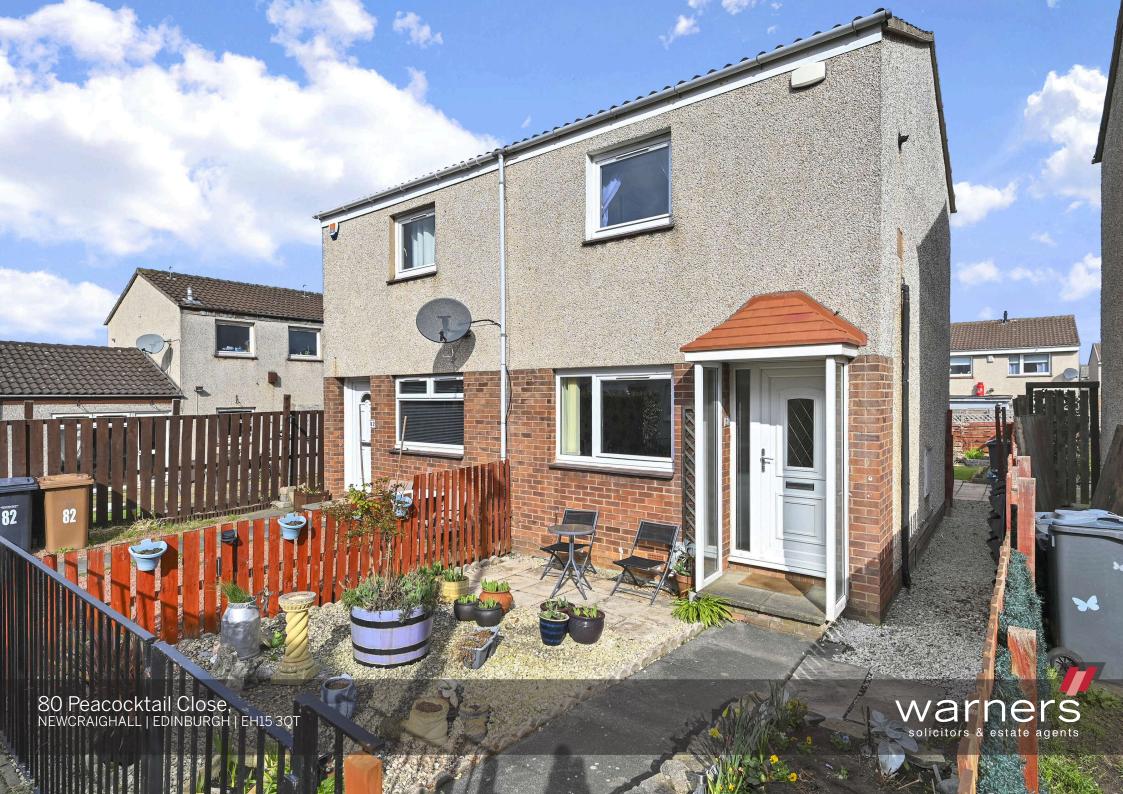

## 80 Peacocktail Close

NEWCRAIGHALL | EDINBURGH | EH15 3QT

Set on a quiet street moments from Fort Kinnaird and quick transport links is this spacious semi-detached house. Boasting private front and rear gardens, a separate garage, gas central heating and double glazing this property would make an ideal buy in a tranquil yet well-connected location.

The accommodation comprises a welcoming entrance hallway, a bright lounge with picture window, a contemporary kitchen with attractive units that flows through to the garden facing conservatory and upstairs enjoys two well-proportioned double bedrooms and the property is completed by a stylish shower room. Externally the fully enclosed rear garden is mainly laid to lawn.

- Semi-detached house
- · Quiet setting moments from Fort Kinnaird
- Private front and rear gardens
- Separate garage
- Welcoming hallway
- Bright lounge
- Contemporary kitchen
- Garden facing conservatory
- Two double bedrooms
- Stylish shower room
- Gas central heating
- Double glazing