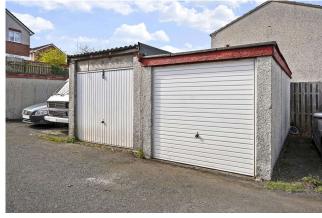

The accommodation comprises a welcoming entrance hallway, a bright lounge with picture window, a contemporary kitchen with attractive units that flows through to the garden facing conservatory and upstairs enjoys two well-proportioned double bedrooms and the property is completed by a stylish shower room. Externally the fully enclosed rear garden is mainly laid to lawn.

- Semi-detached house
- · Quiet setting moments from Fort Kinnaird
- Private front and rear gardens
- Separate garage
- Welcoming hallway
- Bright lounge
- Contemporary kitchen
- Garden facing conservatory
- Two double bedrooms
- Stylish shower room
- Gas central heating
- Double glazing