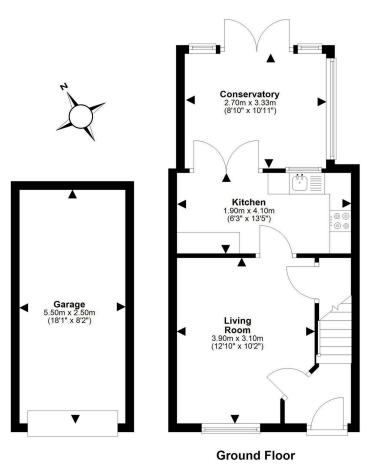

The accommodation comprises a welcoming entrance hallway, a bright lounge with picture window, a contemporary kitchen with attractive units that flows through to the garden facing conservatory and upstairs enjoys two well-proportioned double bedrooms and the property is completed by a stylish shower room. Externally the fully enclosed rear garden is mainly laid to lawn.

This plan is for illustrative purposes only and should only be used as such by a prospective purchaser.

For details of the internal floor area, please refer to the Home Report.

warnersllp.com