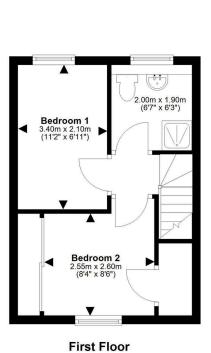

The accommodation comprises a welcoming entrance hallway, a bright lounge with picture window, a contemporary kitchen with attractive units that flows through to the garden facing conservatory and upstairs enjoys two well-proportioned double bedrooms and the property is completed by a stylish shower room. Externally the fully enclosed rear garden is mainly laid to lawn.

This plan is for illustrative purposes only and should only be used as such by a prospective purchaser.

For details of the internal floor area, please refer to the Home Report.

warnersllp.com