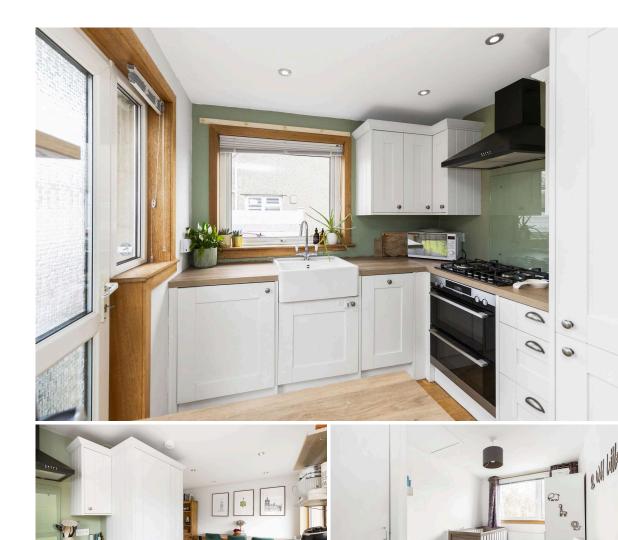

The property welcomes you into a bright and inviting hallway, complete with a convenient under stair storage cupboard. The heart of the home is the impressive open-plan living, dining, and kitchen area, benefiting from a dual aspect that floods the space with natural light, a feature fireplace gives the space a cosy focal point. The contemporary kitchen is wellappointed with a good range of wall and base units, while a glazed door provides direct access to the private rear garden. A sleek, fully tiled shower room with a stylish two-piece suite completes the ground floor accommodation. Upstairs, there are three well-proportioned bedrooms, two of which feature integrated storage, offering ample space for modern family living. Externally, the property boasts a private driveway leading to a detached single garage. The generous rear garden is predominantly laid to lawn with a patio area, creating the perfect setting for al fresco dining and outdoor entertaining. A large shed offers additional external storage. Further benefits include double glazing and gas central heating, ensuring comfort and efficiency all year round.

## Accommodation Summary:

- Stunning three-bedroom semi-detached villa in move-in condition
- Welcoming hallway with under stair storage
- Spacious open-plan living/dining/kitchen with modern units and garden access
- Stylish fully tiled shower room with contemporary two-piece suite
- Three well-sized bedrooms (two with integrated storage) Private driveway leading to a detached single garage
- Well-maintained front and rear gardens, with patio area ideal for outdoor entertaining
- Large shed providing extra external storage
- Gas central heating and double glazing