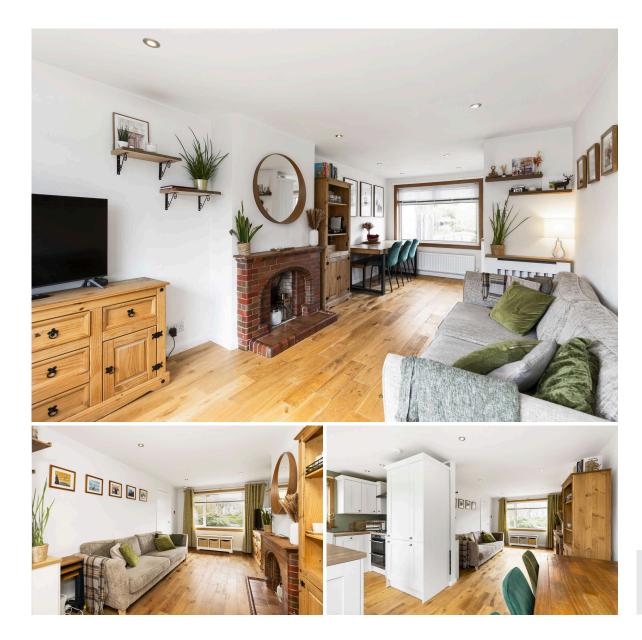

The property welcomes you into a bright and inviting hallway, complete with a convenient under stair storage cupboard. The heart of the home is the impressive open-plan living, dining, and kitchen area, benefiting from a dual aspect that floods the space with natural light, a feature fireplace gives the space a cosy focal point. The contemporary kitchen is wellappointed with a good range of wall and base units, while a glazed door provides direct access to the private rear garden. A sleek, fully tiled shower room with a stylish two-piece suite completes the ground floor accommodation. Upstairs, there are three well-proportioned bedrooms, two of which feature integrated storage, offering ample space for modern family living. Externally, the property boasts a private driveway leading to a detached single garage. The generous rear garden is predominantly laid to lawn with a patio area, creating the perfect setting for al fresco dining and outdoor entertaining. A large shed offers additional external storage. Further benefits include double glazing and gas central heating, ensuring comfort and efficiency all year round.

## Accommodation Summary:

- Stunning three-bedroom semi-detached villa in move-in condition
- Welcoming hallway with under stair storage
- Spacious open-plan living/dining/kitchen with modern units and garden access
- Stylish fully tiled shower room with contemporary two-piece suite
- Three well-sized bedrooms (two with integrated storage) Private driveway leading to a detached single garage
- Well-maintained front and rear gardens, with patio area ideal for outdoor entertaining
- Large shed providing extra external storage
- Gas central heating and double glazing