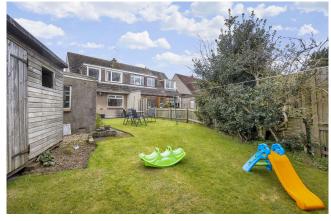

The property welcomes you into a bright and inviting hallway, complete with a convenient under stair storage cupboard. The heart of the home is the impressive open-plan living, dining, and kitchen area, benefiting from a dual aspect that floods the space with natural light, a feature fireplace gives the space a cosy focal point. The contemporary kitchen is wellappointed with a good range of wall and base units, while a glazed door provides direct access to the private rear garden. A sleek, fully tiled shower room with a stylish two-piece suite completes the ground floor accommodation. Upstairs, there are three well-proportioned bedrooms, two of which feature integrated storage, offering ample space for modern family living. Externally, the property boasts a private driveway leading to a detached single garage. The generous rear garden is predominantly laid to lawn with a patio area, creating the perfect setting for al fresco dining and outdoor entertaining. A large shed offers additional external storage. Further benefits include double glazing and gas central heating, ensuring comfort and efficiency all year round.