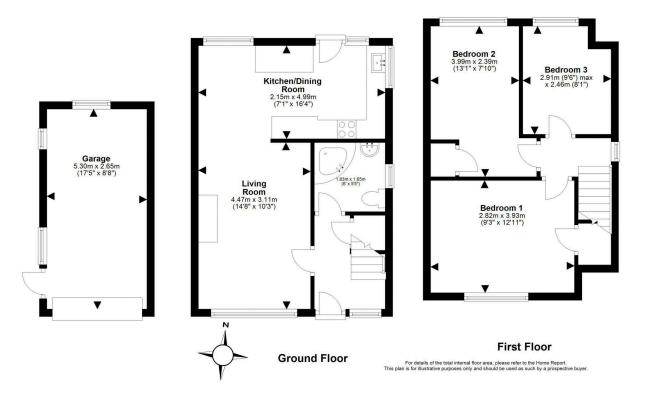

The property welcomes you into a bright and inviting hallway, complete with a convenient under stair storage cupboard. The heart of the home is the impressive open-plan living, dining, and kitchen area, benefiting from a dual aspect that floods the space with natural light, a feature fireplace gives the space a cosy focal point. The contemporary kitchen is wellappointed with a good range of wall and base units, while a glazed door provides direct access to the private rear garden. A sleek, fully tiled shower room with a stylish two-piece suite completes the ground floor accommodation. Upstairs, there are three well-proportioned bedrooms, two of which feature integrated storage, offering ample space for modern family living. Externally, the property boasts a private driveway leading to a detached single garage. The generous rear garden is predominantly laid to lawn with a patio area, creating the perfect setting for al fresco dining and outdoor entertaining. A large shed offers additional external storage. Further benefits include double glazing and gas central heating, ensuring comfort and efficiency all year round.

## Accommodation Summary:

- Stunning three-bedroom semi-detached villa in move-in condition
- Welcoming hallway with under stair storage
- Spacious open-plan living/dining/kitchen with modern units and garden access
- Stylish fully tiled shower room with contemporary two-piece suite
- Three well-sized bedrooms (two with integrated storage) Private driveway leading to a detached single garage
- Well-maintained front and rear gardens, with patio area ideal for outdoor entertaining
- Large shed providing extra external storage
- Gas central heating and double glazing