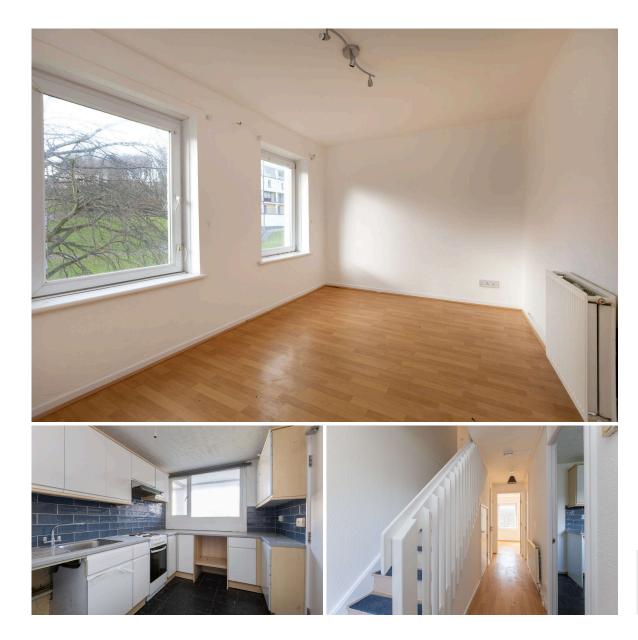

The accommodation comprises a welcoming entrance hallway with ample storage, a bright twin windowed lounge, a large fitted kitchen and downstairs is completed by a useful W/C. Following upstairs there are five double bedrooms and the flat is completed by a main bathroom with shower over bath.

- Duplex apartment in the heart of Holyrood with views of Arthur's Seat
- Moments from Holyrood Park, Parliament, university buildings and excellent amenities
- Welcoming hallway with storage
- Bright twin windowed lounge
- Large fitted kitchen
- Five double bedrooms
- Main bathroom and a W/C