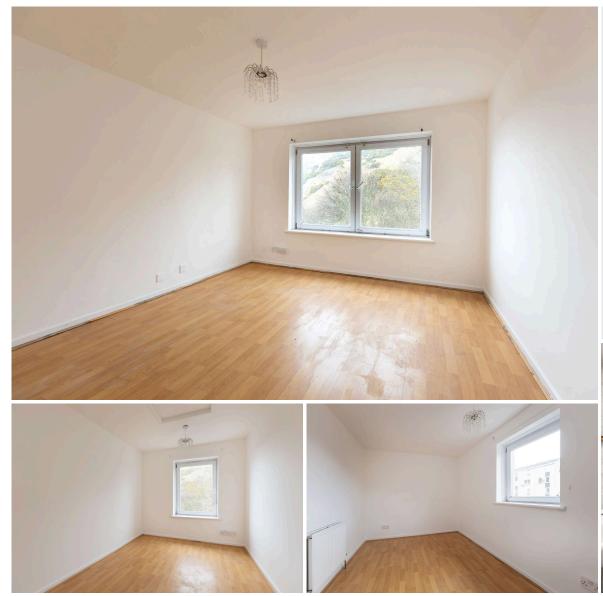

The accommodation comprises a welcoming entrance hallway with ample storage, a bright twin windowed lounge, a large fitted kitchen and downstairs is completed by a useful W/C. Following upstairs there are five double bedrooms and the flat is completed by a main bathroom with shower over bath.

- Duplex apartment in the heart of Holyrood with views of Arthur's Seat
- Moments from Holyrood Park, Parliament, university buildings and excellent amenities
- Welcoming hallway with storage
- Bright twin windowed lounge
- Large fitted kitchen
- Five double bedrooms
- Main bathroom and a W/C