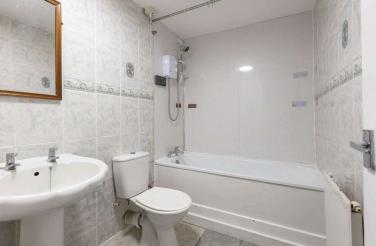

The accommodation comprises a welcoming entrance hallway with ample storage, a bright twin windowed lounge, a large fitted kitchen and downstairs is completed by a useful W/C. Following upstairs there are five double bedrooms and the flat is completed by a main bathroom with shower over bath.

- Duplex apartment in the heart of Holyrood with views of Arthur's Seat
- Moments from Holyrood Park, Parliament, university buildings and excellent amenities
- Welcoming hallway with storage
- Bright twin windowed lounge
- Large fitted kitchen
- Five double bedrooms
- Main bathroom and a W/C