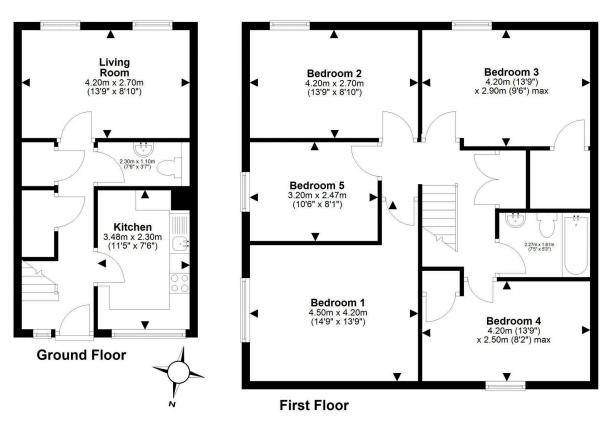

The accommodation comprises a welcoming entrance hallway with ample storage, a bright twin windowed lounge, a large fitted kitchen and downstairs is completed by a useful W/C. Following upstairs there are five double bedrooms and the flat is completed by a main bathroom with shower over bath.

property@warnersllp.com

This plan is for illustrative purposes only and should only be used as such by a prospective purchaser. For details of the internal floor area, please refer to the Home Report.

warnersllp.com