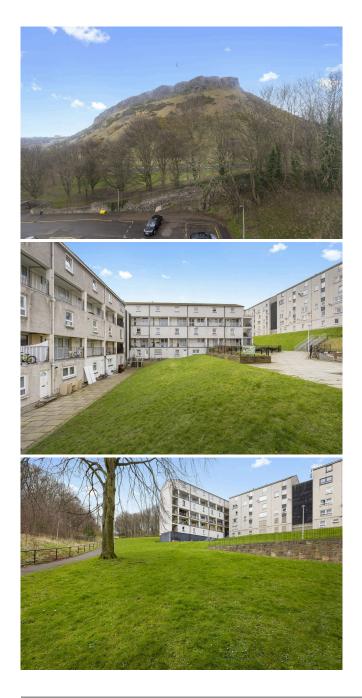

## 34/7 Dumbiedykes Road

HOLYROOD | EDINBURGH | EH8 9UU

Set in the heart of Holyrood, moments from Holyrood Park, Parliament, a myriad of university buildings and excellent amenities is this spacious duplex apartment. Boasting panoramic views over Arthur's Seat, gas central heating permit parking an manicured communal grounds this property would make an ideal buy in a tranquil, yet well-connected location.

EPC C, Council tax C. No factor.

Property can be sold as seen with all items included in the sale.

PRICE & VIEWING: Please refer to our website, www.warnersllp.com or call us on 0131 667 0232.

The Holyrood district is justifiably one of Edinburgh's most highly sought after residential areas, incorporating the Royal Palace of Holyrood, the Scottish Parliament, Dynamic Earth visitor attraction and the offices of the BBC. There is an extensive choice of shopping outlets in the vicinity, whilst recreational facilities are amongst the best the city has to offer. The exciting New Waverley Development located off New Street in the neighbouring Old Town is home to a range of fashionable shops and eateries. Schooling is well represented from nursery to senior level, both in the public and private sector. There are also a number of university buildings on hand. An efficient public transport network operates to most parts of the town and Waverley Station is only a short drive away