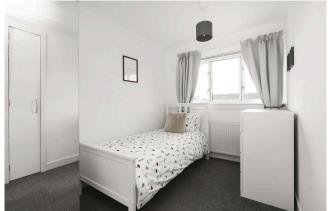

The property comprises a fully fitted kitchen currently with fridge, 4 ring gas hob, oven and fan, washing machine and dishwasher. Also downstairs is the spacious living room with an attractive gas fire, fireplace and under stair cupboard, there is also a dining room that leads into the conservatory. Upstairs there are three well-proportioned bedrooms and completing the accommodation is the stylish bathroom with underfloor heating and a separate shower and bath. The property also benefits from a part floored attic which also houses the boiler.

- Entrance Hall
- Spacious living room with storage
- Well equipped and fitted modern kitchen which comes with a full complement of appliances
- Three well-proportioned bedrooms
- Dining room that leads into conservatory
- · Stylish bathroom with underfloor heating
- · Gas central heating and Double glazing
- Front & enclosed landscaped south facing rear garden
- Unrestricted on street parking and private driveway with single garage and EV charger