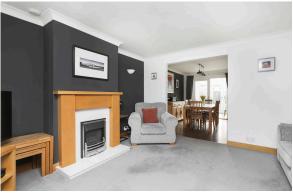

The property comprises a fully fitted kitchen currently with fridge, 4 ring gas hob, oven and fan, washing machine and dishwasher. Also downstairs is the spacious living room with an attractive gas fire, fireplace and under stair cupboard, there is also a dining room that leads into the conservatory. Upstairs there are three well-proportioned bedrooms and completing the accommodation is the stylish bathroom with underfloor heating and a separate shower and bath. The property also benefits from a part floored attic which also houses the boiler.

- Entrance Hall
- Spacious living room with storage
- Well equipped and fitted modern kitchen which comes with a full complement of appliances
- Three well-proportioned bedrooms
- Dining room that leads into conservatory
- · Stylish bathroom with underfloor heating
- · Gas central heating and Double glazing
- Front & enclosed landscaped south facing rear garden
- Unrestricted on street parking and private driveway with single garage and EV charger