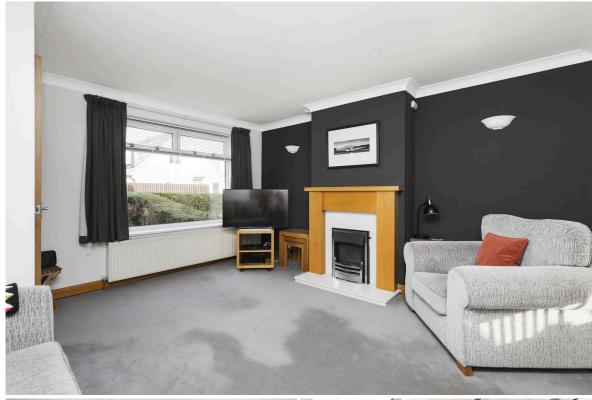

The property comprises a fully fitted kitchen currently with fridge, 4 ring gas hob, oven and fan, washing machine and dishwasher. Also downstairs is the spacious living room with an attractive gas fire, fireplace and under stair cupboard, there is also a dining room that leads into the conservatory. Upstairs there are three well-proportioned bedrooms and completing the accommodation is the stylish bathroom with underfloor heating and a separate shower and bath. The property also benefits from a part floored attic which also houses the boiler.

- Entrance Hall
- Spacious living room with storage
- Well equipped and fitted modern kitchen which comes with a full complement of appliances
- Three well-proportioned bedrooms
- Dining room that leads into conservatory
- · Stylish bathroom with underfloor heating
- · Gas central heating and Double glazing
- Front & enclosed landscaped south facing rear garden
- Unrestricted on street parking and private driveway with single garage and EV charger