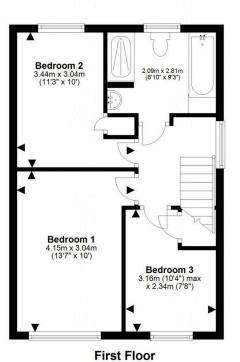

The property comprises a fully fitted kitchen currently with fridge, 4 ring gas hob, oven and fan, washing machine and dishwasher. Also downstairs is the spacious living room with an attractive gas fire, fireplace and under stair cupboard, there is also a dining room that leads into the conservatory. Upstairs there are three well-proportioned bedrooms and completing the accommodation is the stylish bathroom with underfloor heating and a separate shower and bath. The property also benefits from a part floored attic which also houses the boiler.

- Entrance Hall
- Spacious living room with storage
- Well equipped and fitted modern kitchen which comes with a full complement of appliances
- Three well-proportioned bedrooms
- Dining room that leads into conservatory
- · Stylish bathroom with underfloor heating
- · Gas central heating and Double glazing
- Front & enclosed landscaped south facing rear garden
- Unrestricted on street parking and private driveway with single garage and EV charger

For details of the total internal floor area, please refer to the Home Report.

This plan is for illustrative purposes only and should be used as such by a prospective buyer.