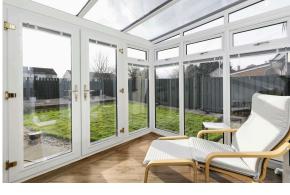

The property comprises a fully fitted kitchen currently with fridge, 4 ring gas hob, oven and fan, washing machine and dishwasher. Also downstairs is the spacious living room with an attractive gas fire, fireplace and under stair cupboard, there is also a dining room that leads into the conservatory. Upstairs there are three well-proportioned bedrooms and completing the accommodation is the stylish bathroom with underfloor heating and a separate shower and bath. The property also benefits from a part floored attic which also houses the boiler.

- Entrance Hall
- Spacious living room with storage
- Well equipped and fitted modern kitchen which comes with a full complement of appliances
- Three well-proportioned bedrooms
- Dining room that leads into conservatory
- · Stylish bathroom with underfloor heating
- · Gas central heating and Double glazing
- Front & enclosed landscaped south facing rear garden
- Unrestricted on street parking and private driveway with single garage and EV charger