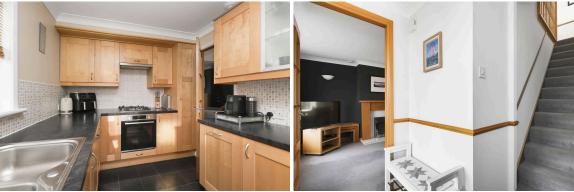

The property comprises a fully fitted kitchen currently with fridge, 4 ring gas hob, oven and fan, washing machine and dishwasher. Also downstairs is the spacious living room with an attractive gas fire, fireplace and under stair cupboard, there is also a dining room that leads into the conservatory. Upstairs there are three well-proportioned bedrooms and completing the accommodation is the stylish bathroom with underfloor heating and a separate shower and bath. The property also benefits from a part floored attic which also houses the boiler.

- Entrance Hall
- Spacious living room with storage
- Well equipped and fitted modern kitchen which comes with a full complement of appliances
- Three well-proportioned bedrooms
- Dining room that leads into conservatory
- · Stylish bathroom with underfloor heating
- · Gas central heating and Double glazing
- Front & enclosed landscaped south facing rear garden
- Unrestricted on street parking and private driveway with single garage and EV charger