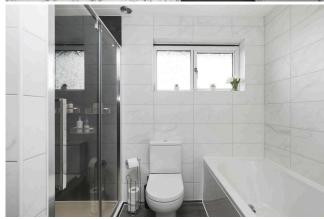

The property comprises a fully fitted kitchen currently with fridge, 4 ring gas hob, oven and fan, washing machine and dishwasher. Also downstairs is the spacious living room with an attractive gas fire, fireplace and under stair cupboard, there is also a dining room that leads into the conservatory. Upstairs there are three well-proportioned bedrooms and completing the accommodation is the stylish bathroom with underfloor heating and a separate shower and bath. The property also benefits from a part floored attic which also houses the boiler.

- Entrance Hall
- Spacious living room with storage
- Well equipped and fitted modern kitchen which comes with a full complement of appliances
- Three well-proportioned bedrooms
- Dining room that leads into conservatory
- · Stylish bathroom with underfloor heating
- · Gas central heating and Double glazing
- Front & enclosed landscaped south facing rear garden
- Unrestricted on street parking and private driveway with single garage and EV charger