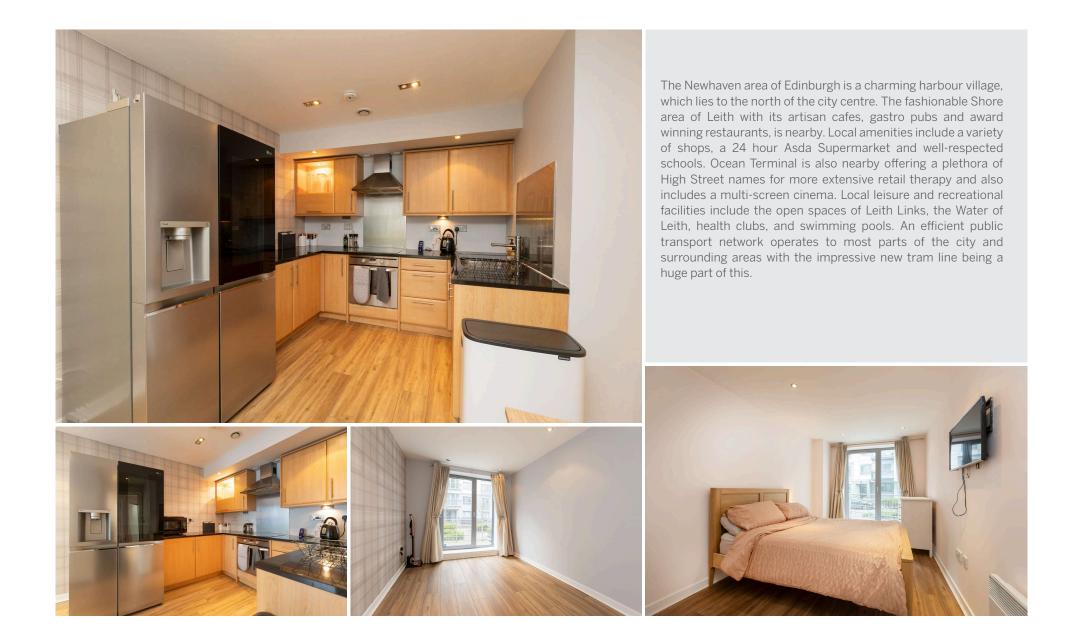

## 10/2 Western Harbour Midway

NEWHAVEN | EDINBURGH | EH6 6PT

Set in an a sought after, modern development surrounded by manicured communal grounds is this immaculately presented ground floor apartment with private terrace and secure underground parking. Boasting excellent local amenities, quick transport links and waterfront walks this property, offered to the market in true move in condition would make an ideal first time buy or buy to let investment. The accommodation comprises welcoming entrance hallway with two ample sized storage cupboards one housing the washing machine, bright open living lounge/kitchen with attractive kitchen units and currently comprises an induction hob, oven and fan, dishwasher and fridge/freezer and lounge area which leads onto the private terrace, the two-well-proportioned bedrooms also have access onto the terrace and the master benefits from built in storage. Completing the accommodation is the bathroom with shower over the bath and a heated towel rail.

Included in the sale will be the curtains, free-standing fridge freezer, microwave, toaster, kettle, TV in bedroom, and bathroom cabinet. The sofa, sideboard and TV unit can be included if desired.

EPC Rating C. Council tax band E. Factor fee £185 per month.