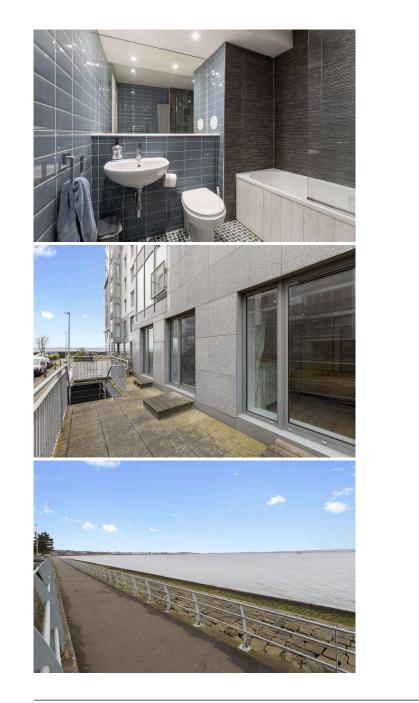

## 10/2 Western Harbour Midway

NEWHAVEN | EDINBURGH | EH6 6PT

Set in an a sought after, modern development surrounded by manicured communal grounds is this immaculately presented ground floor apartment with private terrace and secure underground parking. Boasting excellent local amenities, quick transport links and waterfront walks this property, offered to the market in true move in condition would make an ideal first time buy or buy to let investment. The accommodation comprises welcoming entrance hallway with two ample sized storage cupboards one housing the washing machine, bright open living lounge/kitchen with attractive kitchen units and currently comprises an induction hob, oven and fan, dishwasher and fridge/freezer and lounge area which leads onto the private terrace, the two-well-proportioned bedrooms also have access onto the terrace and the master benefits from built in storage. Completing the accommodation is the bathroom with shower over the bath and a heated towel rail.

- Two Bedroom ground floor apartment
- Private terrace which can be accessed from both bedrooms and the kitchen living room
- Secure underground allocated parking space
- Welcoming hallway
- Bright open plan lounge/kitchen
- Two well-proportioned bedrooms
- Stylish bathroom
- Secure video entry system
- Double glazing