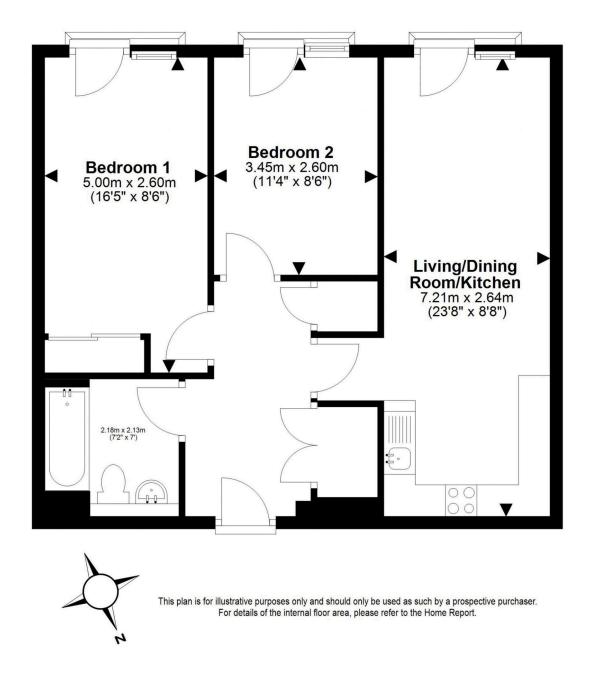

## 10/2 Western Harbour Midway

NEWHAVEN | EDINBURGH | EH6 6PT

Set in an a sought after, modern development surrounded by manicured communal grounds is this immaculately presented ground floor apartment with private terrace and secure underground parking. Boasting excellent local amenities, quick transport links and waterfront walks this property, offered to the market in true move in condition would make an ideal first time buy or buy to let investment. The accommodation comprises welcoming entrance hallway with two ample sized storage cupboards one housing the washing machine, bright open living lounge/kitchen with attractive kitchen units and currently comprises an induction hob, oven and fan, dishwasher and fridge/freezer and lounge area which leads onto the private terrace, the two-well-proportioned bedrooms also have access onto the terrace and the master benefits from built in storage. Completing the accommodation is the bathroom with shower over the bath and a heated towel rail.

- Two Bedroom ground floor apartment
- Private terrace which can be accessed from both bedrooms and the kitchen living room
- Secure underground allocated parking space
- Welcoming hallway
- Bright open plan lounge/kitchen
- Two well-proportioned bedrooms
- Stylish bathroom
- Secure video entry system
- Double glazing