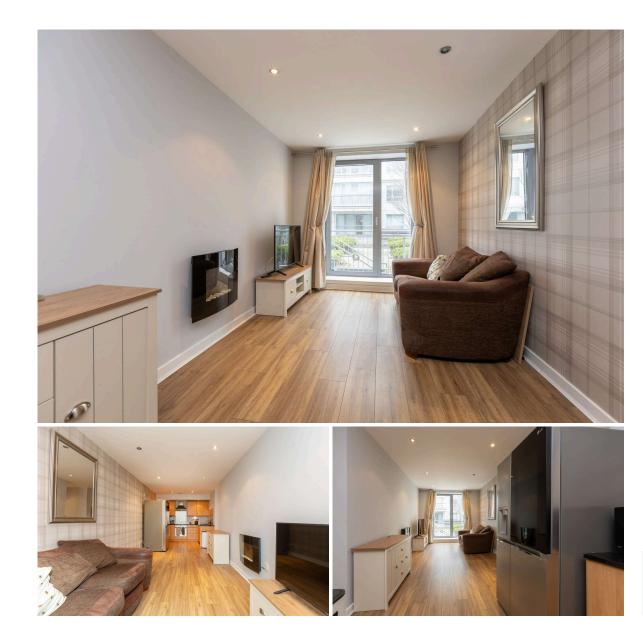

## 10/2 Western Harbour Midway

NEWHAVEN | EDINBURGH | EH6 6PT

Set in an a sought after, modern development surrounded by manicured communal grounds is this immaculately presented ground floor apartment with private terrace and secure underground parking. Boasting excellent local amenities, quick transport links and waterfront walks this property, offered to the market in true move in condition would make an ideal first time buy or buy to let investment. The accommodation comprises welcoming entrance hallway with two ample sized storage cupboards one housing the washing machine, bright open living lounge/kitchen with attractive kitchen units and currently comprises an induction hob, oven and fan, dishwasher and fridge/freezer and lounge area which leads onto the private terrace, the two-well-proportioned bedrooms also have access onto the terrace and the master benefits from built in storage. Completing the accommodation is the bathroom with shower over the bath and a heated towel rail.

- Two Bedroom ground floor apartment
- Private terrace which can be accessed from both bedrooms and the kitchen living room
- Secure underground allocated parking space
- Welcoming hallway
- Bright open plan lounge/kitchen
- Two well-proportioned bedrooms
- Stylish bathroom
- Secure video entry system
- Double glazing