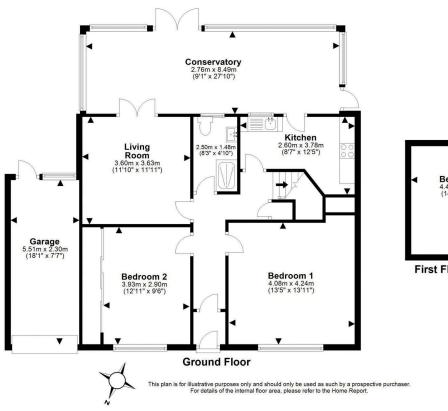

## 8 Saughtonhall Gardens MURRAYFIELD | EDINBURGH | EH12 5RD

Warners are delighted to present this charming threebedroom detached bungalow, nestled within a peaceful culde-sac in the highly sought-after residential area of Saughtonhall, near Murrayfield. Enjoying picturesque views towards the Pentlands, this superb home boasts a secluded private rear garden, a single garage, and a mono-blocked driveway. While the property has been well-maintained, it now offers an excellent opportunity for modernisation to suit a buyer's personal style.

The welcoming entrance vestibule leads into a spacious hallway with a useful storage cupboard. A bright and airy living room, complete with a feature fireplace, provides a comfortable space to relax, with glazed doors opening into the generously sized conservatory that spans the full width of the property—an ideal spot to enjoy tranquil garden views. The well-appointed kitchen also provides direct access to the conservatory.

Two well-proportioned double bedrooms are located on the ground floor, one of which benefits from integrated storage, while a third double bedroom can be found on the upper level. A convenient shower room with a two-piece suite completes the internal accommodation.

Externally, the property offers a private front garden, while the expansive rear garden is fully enclosed for privacy. Featuring

PRICE & VIEWING: Please refer to our website, www.warnersllp.com or call us on 0131 667 0232.