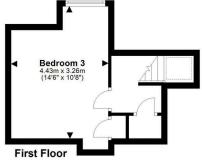

Two well-proportioned double bedrooms are located on the ground floor, one of which benefits from integrated storage, while a third double bedroom can be found on the upper level. A convenient shower room with a two-piece suite completes the internal accommodation.