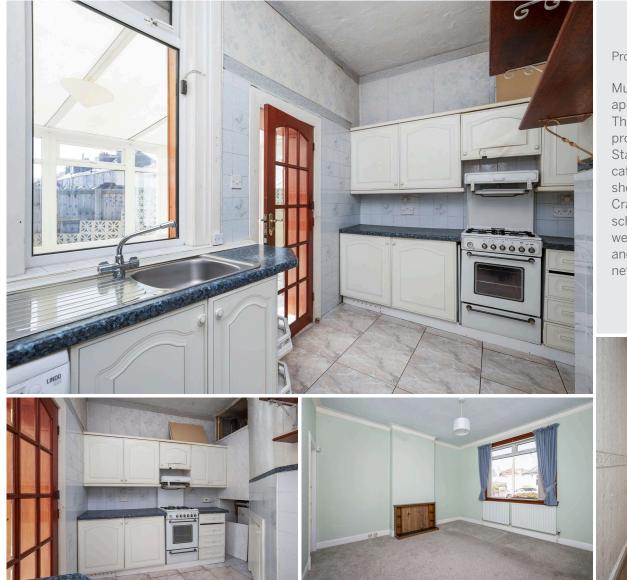

The welcoming entrance vestibule leads into a spacious hallway with a useful storage cupboard. A bright and airy living room, complete with a feature fireplace, provides a comfortable space to relax, with glazed doors opening into the generously sized conservatory that spans the full width of the property—an ideal spot to enjoy tranquil garden views. The well-appointed kitchen also provides direct access to the conservatory.