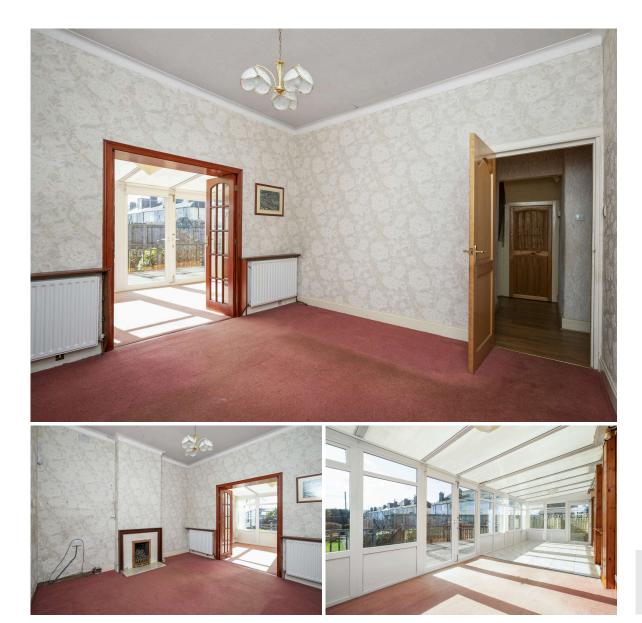

The welcoming entrance vestibule leads into a spacious hallway with a useful storage cupboard. A bright and airy living room, complete with a feature fireplace, provides a comfortable space to relax, with glazed doors opening into the generously sized conservatory that spans the full width of the property—an ideal spot to enjoy tranquil garden views. The well-appointed kitchen also provides direct access to the conservatory.