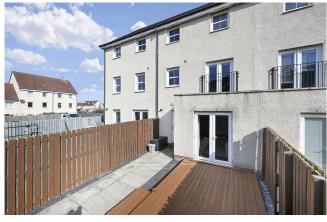

Additional features include gas central heating and double glazing for year-round comfort. The south-facing rear garden is fully enclosed and designed for easy maintenance, creating an ideal space for outdoor dining, entertaining, or a safe play area for children. To the front, a private driveway leads to the integral garage, equipped with an up-and-over door, lighting, and power. Further residents' and visitors' parking is available within the development.