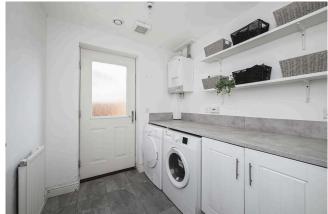

The ground floor features a welcoming entrance hallway with built-in storage, internal access to the garage, and a convenient WC. A bright double bedroom with patio doors opens directly to the garden, while a practical utility room-complete with upper and lower units, a sink, and garden access-adds to the functionality of the space. On the first floor, a spacious and light-filled reception room with a Juliet balcony provides the perfect setting for relaxation or entertaining, while the stylish dining kitchen offers a contemporary range of units and integrated appliances. The upper floor boasts a generously proportioned principal bedroom with built-in wardrobes and a sleek en-suite shower room, along with two further bedrooms, a modern three-piece family bathroom, and additional storage, with attic access from the landing.