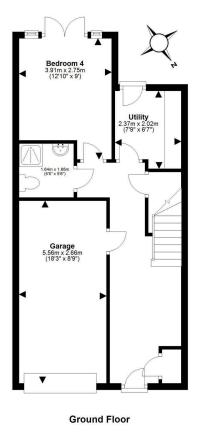

The ground floor features a welcoming entrance hallway with built-in storage, internal access to the garage, and a convenient WC. A bright double bedroom with patio doors opens directly to the garden, while a practical utility room-complete with upper and lower units, a sink, and garden access-adds to the functionality of the space. On the first floor, a spacious and light-filled reception room with a Juliet balcony provides the perfect setting for relaxation or entertaining, while the stylish dining kitchen offers a contemporary range of units and integrated appliances. The upper floor boasts a generously proportioned principal bedroom with built-in wardrobes and a sleek en-suite shower room, along with two further bedrooms, a modern three-piece family bathroom, and additional storage, with attic access from the landing.

Additional features include gas central heating and double glazing for year-round comfort. The south-facing rear garden is fully enclosed and designed for easy maintenance, creating an ideal space for outdoor dining, entertaining, or a safe play area for children. To the front, a private driveway leads to the integral garage, equipped with an up-and-over door, lighting, and power. Further residents' and visitors' parking is available within the development.

Kitchen/Dining
Room
5.20m x 4 94m
(17'1" x 16'2")

Living
Room
3.44m x 4 94m
(11'3" x 16'2")

This plan is for illustrative purposes only and should only be used as such by a prospective purchaser. For details of the internal floor area, please refer to the Home Report.