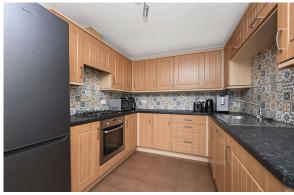

The ground floor features a welcoming entrance hallway with built-in storage, internal access to the garage, and a convenient WC. A bright double bedroom with patio doors opens directly to the garden, while a practical utility room-complete with upper and lower units, a sink, and garden access-adds to the functionality of the space. On the first floor, a spacious and light-filled reception room with a Juliet balcony provides the perfect setting for relaxation or entertaining, while the stylish dining kitchen offers a contemporary range of units and integrated appliances. The upper floor boasts a generously proportioned principal bedroom with built-in wardrobes and a sleek en-suite shower room, along with two further bedrooms, a modern three-piece family bathroom, and additional storage, with attic access from the landing.