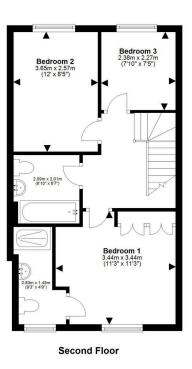

The ground floor features a welcoming entrance hallway with built-in storage, internal access to the garage, and a convenient WC. A bright double bedroom with patio doors opens directly to the garden, while a practical utility room-complete with upper and lower units, a sink, and garden access-adds to the functionality of the space. On the first floor, a spacious and light-filled reception room with a Juliet balcony provides the perfect setting for relaxation or entertaining, while the stylish dining kitchen offers a contemporary range of units and integrated appliances. The upper floor boasts a generously proportioned principal bedroom with built-in wardrobes and a sleek en-suite shower room, along with two further bedrooms, a modern three-piece family bathroom, and additional storage, with attic access from the landing.

Kitchen/Dining
Room
5.20m x 4 94m
(17'1" x 16'2")

Living
Room
3.44m x 4 94m
(11'3" x 16'2")

This plan is for illustrative purposes only and should only be used as such by a prospective purchaser. For details of the internal floor area, please refer to the Home Report.