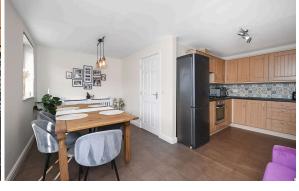

The ground floor features a welcoming entrance hallway with built-in storage, internal access to the garage, and a convenient WC. A bright double bedroom with patio doors opens directly to the garden, while a practical utility room-complete with upper and lower units, a sink, and garden access-adds to the functionality of the space. On the first floor, a spacious and light-filled reception room with a Juliet balcony provides the perfect setting for relaxation or entertaining, while the stylish dining kitchen offers a contemporary range of units and integrated appliances. The upper floor boasts a generously proportioned principal bedroom with built-in wardrobes and a sleek en-suite shower room, along with two further bedrooms, a modern three-piece family bathroom, and additional storage, with attic access from the landing.

Kitchen/Dining
Room
5.20m x 4 94m
(17'1" x 16'2")

Living
Room
3.44m x 4 94m
(11'3" x 16'2")

This plan is for illustrative purposes only and should only be used as such by a prospective purchaser. For details of the internal floor area, please refer to the Home Report.