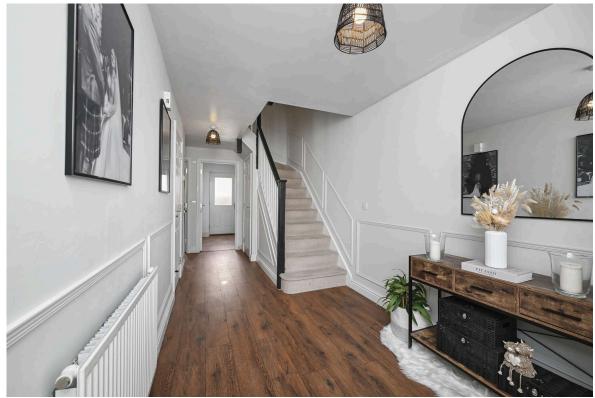

The ground floor features a welcoming entrance hallway with built-in storage, internal access to the garage, and a convenient WC. A bright double bedroom with patio doors opens directly to the garden, while a practical utility room-complete with upper and lower units, a sink, and garden access-adds to the functionality of the space. On the first floor, a spacious and light-filled reception room with a Juliet balcony provides the perfect setting for relaxation or entertaining, while the stylish dining kitchen offers a contemporary range of units and integrated appliances. The upper floor boasts a generously proportioned principal bedroom with built-in wardrobes and a sleek en-suite shower room, along with two further bedrooms, a modern three-piece family bathroom, and additional storage, with attic access from the landing.