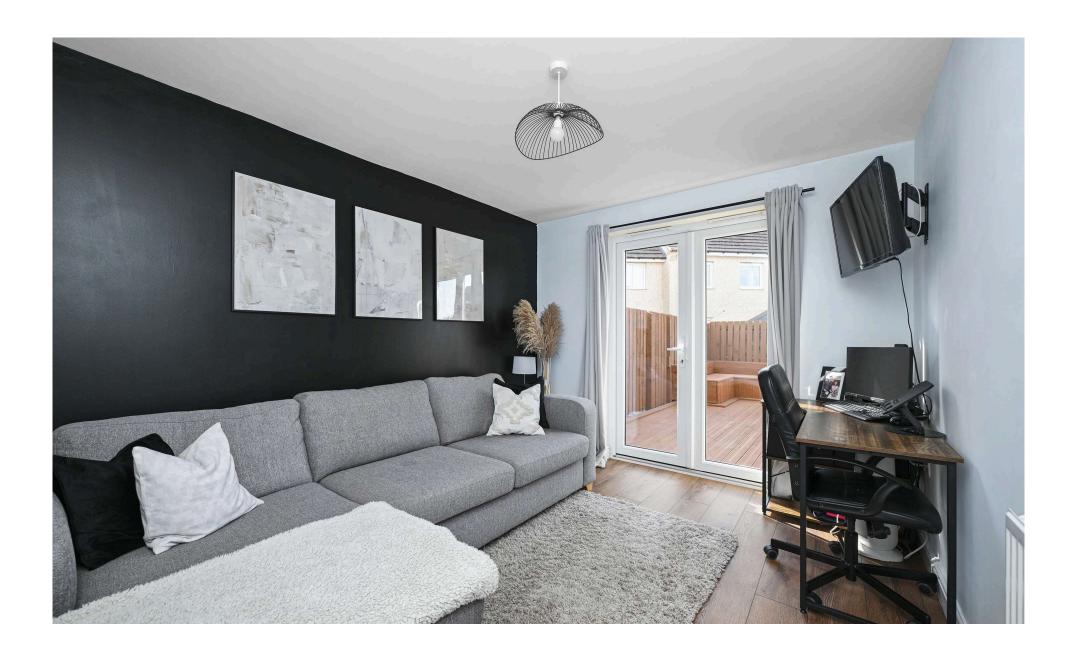

The ground floor features a welcoming entrance hallway with built-in storage, internal access to the garage, and a convenient WC. A bright double bedroom with patio doors opens directly to the garden, while a practical utility room-complete with upper and lower units, a sink, and garden access-adds to the functionality of the space. On the first floor, a spacious and light-filled reception room with a Juliet balcony provides the perfect setting for relaxation or entertaining, while the stylish dining kitchen offers a contemporary range of units and integrated appliances. The upper floor boasts a generously proportioned principal bedroom with built-in wardrobes and a sleek en-suite shower room, along with two further bedrooms, a modern three-piece family bathroom, and additional storage, with attic access from the landing.