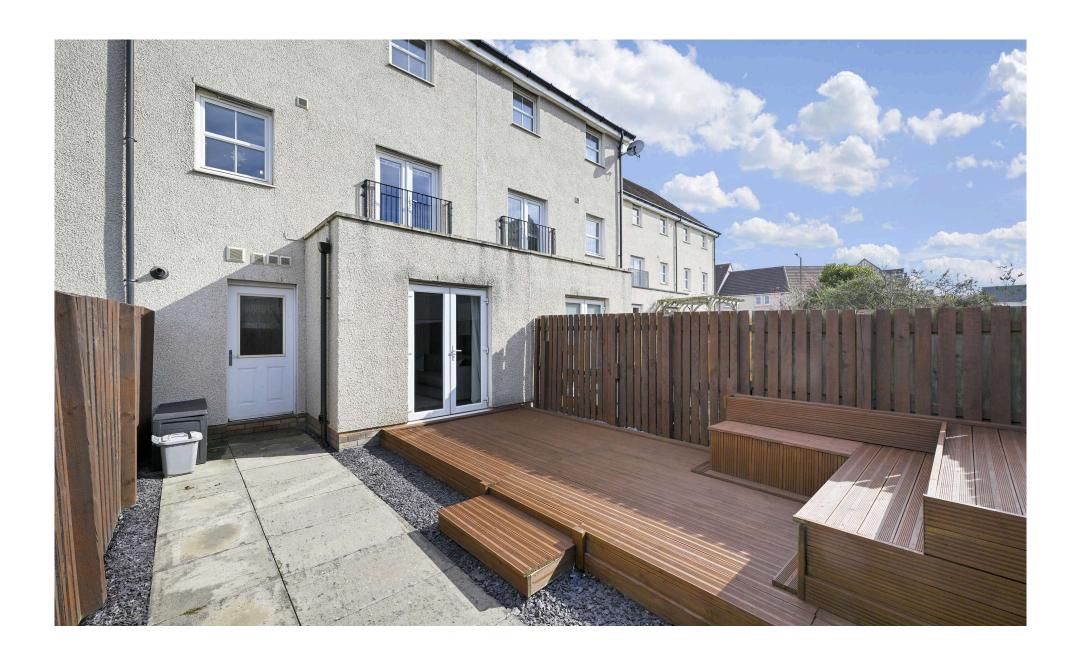

Additional features include gas central heating and double glazing for year-round comfort. The south-facing rear garden is fully enclosed and designed for easy maintenance, creating an ideal space for outdoor dining, entertaining, or a safe play area for children. To the front, a private driveway leads to the integral garage, equipped with an up-and-over door, lighting, and power. Further residents' and visitors' parking is available within the development.