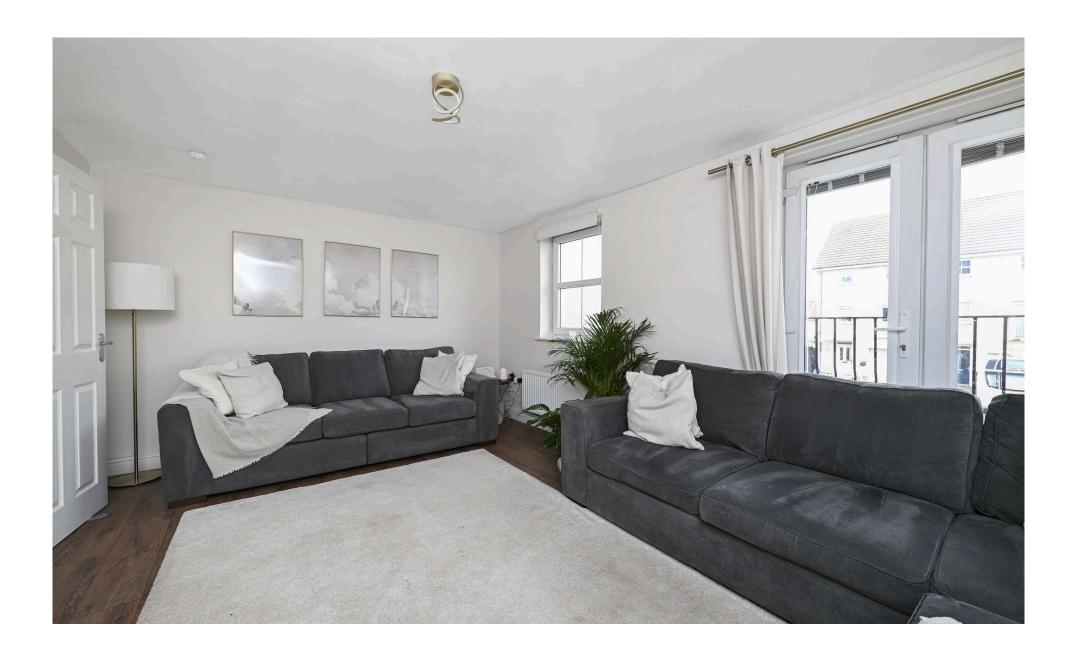

The ground floor features a welcoming entrance hallway with built-in storage, internal access to the garage, and a convenient WC. A bright double bedroom with patio doors opens directly to the garden, while a practical utility room-complete with upper and lower units, a sink, and garden access-adds to the functionality of the space. On the first floor, a spacious and light-filled reception room with a Juliet balcony provides the perfect setting for relaxation or entertaining, while the stylish dining kitchen offers a contemporary range of units and integrated appliances. The upper floor boasts a generously proportioned principal bedroom with built-in wardrobes and a sleek en-suite shower room, along with two further bedrooms, a modern three-piece family bathroom, and additional storage, with attic access from the landing.