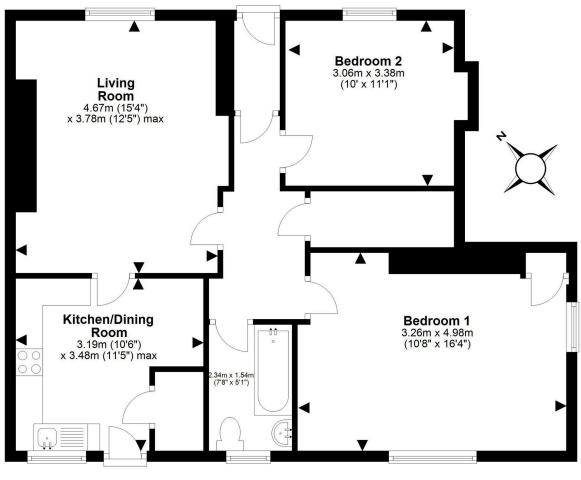

The accommodation comprises a welcoming entrance hallway, a bright twin windowed lounge, a contemporary dining kitchen with attractive units and garden access, two well-proportioned double bedrooms and the apartment is completed by a stylish bathroom with shower over bath. Externally the enclosed rear garden is mainly laid to lawn with a paved section ideal for al fresco dining.

For details of the total internal floor area, please refer to the Home Report. This plan is for illustrative purposes only and should be used as such by a prospective buyer.

property@warnersllp.com