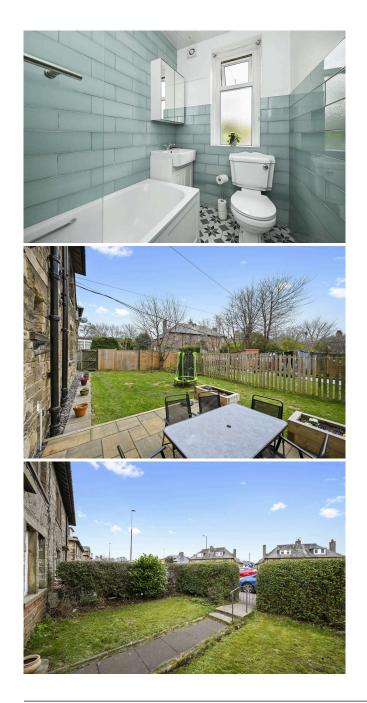

The accommodation comprises a welcoming entrance hallway, a bright twin windowed lounge, a contemporary dining kitchen with attractive units and garden access, two well-proportioned double bedrooms and the apartment is completed by a stylish bathroom with shower over bath. Externally the enclosed rear garden is mainly laid to lawn with a paved section ideal for al fresco dining.

- Main door lower villa
- Private front and rear gardens
- Close to excellent amenities
- welcoming hallway
- Bright lounge
- Contemporary kitchen
- Two double bedrooms
- Stylish bathroom
- Gas central heating and double glazing