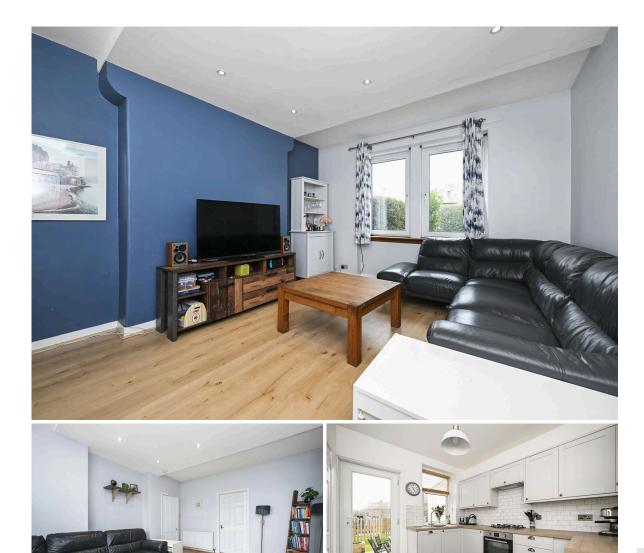

The accommodation comprises a welcoming entrance hallway, a bright twin windowed lounge, a contemporary dining kitchen with attractive units and garden access, two well-proportioned double bedrooms and the apartment is completed by a stylish bathroom with shower over bath. Externally the enclosed rear garden is mainly laid to lawn with a paved section ideal for al fresco dining.

- Main door lower villa
- Private front and rear gardens
- Close to excellent amenities
- welcoming hallway
- Bright lounge
- Contemporary kitchen
- Two double bedrooms
- Stylish bathroom
- Gas central heating and double glazing