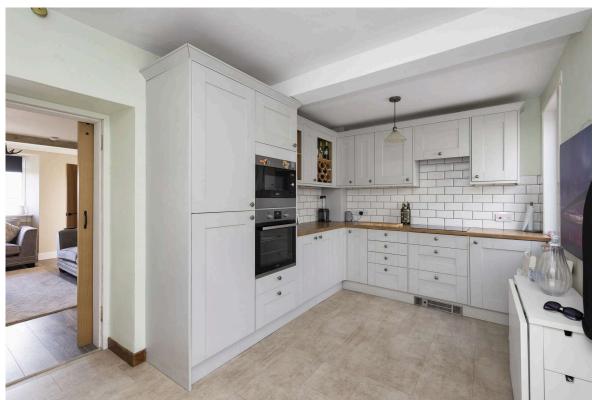

## 3 Carlowrie Farm Cottage

KIRKLISTON | KIRKLISTON | EH29 9EJ

Beautifully presented two bedroom terraced cottage boasting stunning southerly views and located in the lovely rural community of Kirkliston, just ten miles from Edinburgh city centre. It is conveniently placed for easy access to the motorway network, just a few miles to the M9, M8 and Queensferry Crossing, and Dalmeny Train Station is approximately three miles away making it an ideal home for a number of buyers. The property has been sympathetically upgraded to a high standard, retaining the character of its age. The property consists of a welcoming hallway with ample storage including access to the fully floored attic. The front facing living room is bright and airy with a burning stove and fireplace. The well appointed kitchen is fitted with floor and wall units with space for appliances. Access to the conservatory is through the kitchen and gives access to one of the large garden areas. There are two good sized double bedrooms, one to the front and one to the rear, and the lovely family bathroom with with electric shower over bath, vanity sink unit and bespoke shelving completes the property internally. Externally the front garden is laid to lawn. The secure back garden is mostly laid to lawn with mature trees and shrubs and a patio area, and there is another outdoor space housing the garage with driveway, power light and water and behind this a further large lawn and patio can be found. The property further benefits from oil heating, double glazing and off road parking.