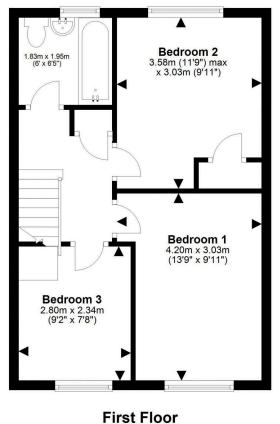

The accommodation comprises a welcoming entrance hallway, a bright lounge with picture window and fireplace that flows through to the dining room and fitted kitchen with garden access. Following up a carpeted staircase the upper level enjoys three well-proportioned bedrooms and the home is completed by a bathroom with three piece suite. Externally the fully enclosed South facing rear garden is mainly laid to lawn with a paved area ideal for al fresco dining.

For details of the total internal floor area, please refer to the Home Report. This plan is for illustrative purposes only and should be used as such by a prospective buyer.

warnersllp.com

property@warnersllp.com