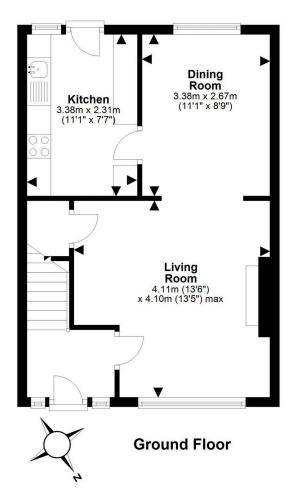

The accommodation comprises a welcoming entrance hallway, a bright lounge with picture window and fireplace that flows through to the dining room and fitted kitchen with garden access. Following up a carpeted staircase the upper level enjoys three well-proportioned bedrooms and the home is completed by a bathroom with three piece suite. Externally the fully enclosed South facing rear garden is mainly laid to lawn with a paved area ideal for al fresco dining.

For details of the total internal floor area, please refer to the Home Report. This plan is for illustrative purposes only and should be used as such by a prospective buyer.

warnersllp.com

property@warnersllp.com