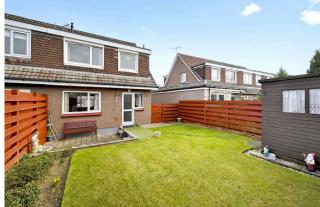

The accommodation comprises a welcoming entrance hallway, a bright lounge with picture window and fireplace that flows through to the dining room and fitted kitchen with garden access. Following up a carpeted staircase the upper level enjoys three well-proportioned bedrooms and the home is completed by a bathroom with three piece suite. Externally the fully enclosed South facing rear garden is mainly laid to lawn with a paved area ideal for al fresco dining.