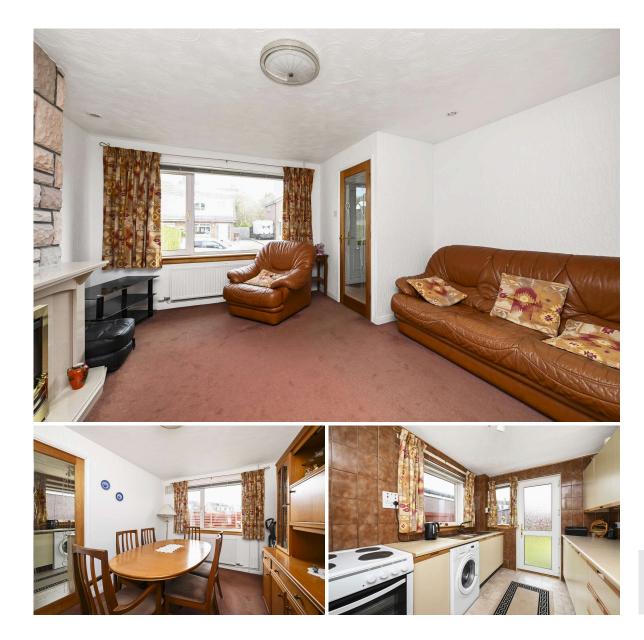

The accommodation comprises a welcoming entrance hallway, a bright lounge with picture window and fireplace that flows through to the dining room and fitted kitchen with garden access. Following up a carpeted staircase the upper level enjoys three well-proportioned bedrooms and the home is completed by a bathroom with three piece suite. Externally the fully enclosed South facing rear garden is mainly laid to lawn with a paved area ideal for al fresco dining.

- Semi-detached house in the heart of Baberton
- Private gardens and long driveway
- welcoming hallway
- Bright lounge
- Garden facing dining room
- Kitchen with fitted units and garden access
- three well-proportioned bedrooms
- Bathroom with three piece suite