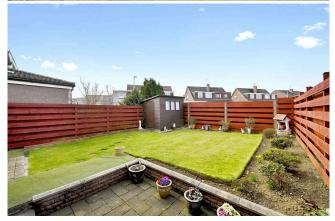

The accommodation comprises a welcoming entrance hallway, a bright lounge with picture window and fireplace that flows through to the dining room and fitted kitchen with garden access. Following up a carpeted staircase the upper level enjoys three well-proportioned bedrooms and the home is completed by a bathroom with three piece suite. Externally the fully enclosed South facing rear garden is mainly laid to lawn with a paved area ideal for al fresco dining.