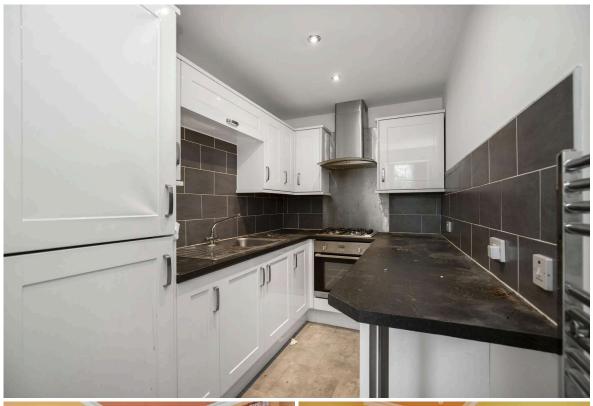

This impressive property showcases exceptionally well proportioned and flexible accommodation retaining lovely period features, ideal as either a comfortable private home or investment purchase. White gloss units and contrasting tiled spash-backs feature within the kitchen and the bathroom is fitted out with a white suite and mixer shower. Excellent storage is provided by way of large cupboards off the living room and hallway.