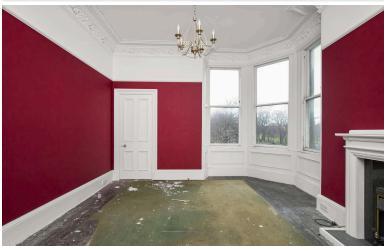

- Twin window living/dining room
- Fitted kitchen
- Bay windowed principal bedroom with mantelpiece and decorative cornicework
- Two further bedrooms
- · Bathroom with mixer shower
- Hallway with two store cupboards
- Gas central heating
- Security entryphone system
- Shared rear garden
- Permit parking