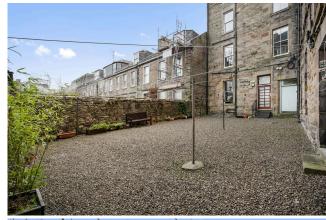

- Twin window living/dining room
- Fitted kitchen
- Bay windowed principal bedroom with mantelpiece and decorative cornicework
- Two further bedrooms
- · Bathroom with mixer shower
- Hallway with two store cupboards
- Gas central heating
- Security entryphone system
- Shared rear garden
- Permit parking