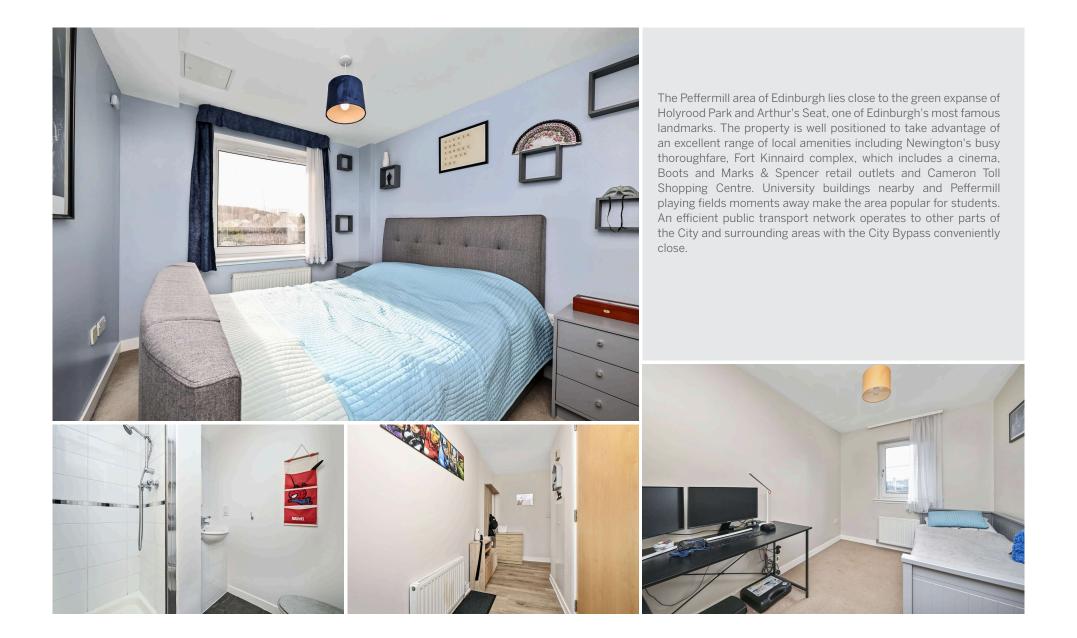

The accommodation comprises a welcoming entrance hallway with two ample sized storage cupboards, a bright South facing open plan lounge/kitchen with contemporary and attractive kitchen units and French doors leading to the balcony, a spacious master bedroom with built in wardrobes and elegant en-suite shower room, a second wellproportioned double bedroom and the flat is completed by a stylish main bathroom with white three piece suite.

- Modern 4th floor apartment
- Lift access, resident's parking, and bike store
- Close to Arthur's Seat, hospital and Fort Kinnaird
- Private balcony
- Welcoming hallway with storage
- Bright South facing open plan lounge/kitchen
- two double bedrooms
- Two bathrooms