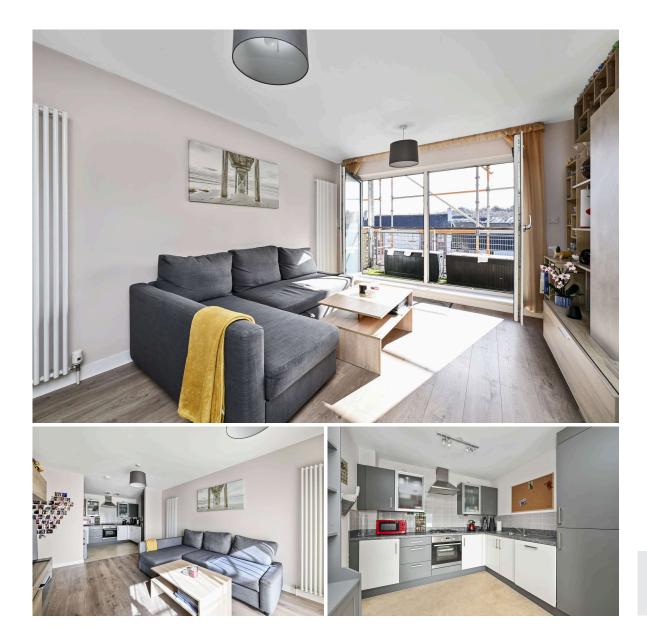

## 4/20 Drybrough Crescent PEFFERMILL | EDINBURGH | EH16 4FD

Set in a quiet cul-de-sac, moments from quick transport links, excellent local amenities and the vast open green spaces of Arthur's Seat is this immaculately presented fourth floor modern apartment. The property boasts a large balcony, lift access, resident's parking, double glazing, gas central heating, manicured communal grounds and a bike store and would make an ideal first time buy or buy to let investment.

The accommodation comprises a welcoming entrance hallway with two ample sized storage cupboards, a bright South facing open plan lounge/kitchen with contemporary and attractive kitchen units and French doors leading to the balcony, a spacious master bedroom with built in wardrobes and elegant en-suite shower room, a second wellproportioned double bedroom and the flat is completed by a stylish main bathroom with white three piece suite.

- Modern 4th floor apartment
- Lift access, resident's parking, and bike store
- Close to Arthur's Seat, hospital and Fort Kinnaird
- Private balcony
- Welcoming hallway with storage
- Bright South facing open plan lounge/kitchen
- two double bedrooms
- Two bathrooms