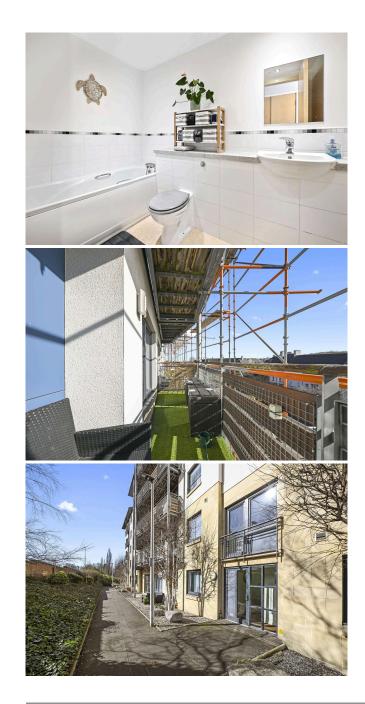

## 4/20 Drybrough Crescent PEFFERMILL | EDINBURGH | EH16 4FD

Set in a quiet cul-de-sac, moments from quick transport links, excellent local amenities and the vast open green spaces of Arthur's Seat is this immaculately presented fourth floor modern apartment. The property boasts a large balcony, lift access, resident's parking, double glazing, gas central heating, manicured communal grounds and a bike store and would make an ideal first time buy or buy to let investment.

The accommodation comprises a welcoming entrance hallway with two ample sized storage cupboards, a bright South facing open plan lounge/kitchen with contemporary and attractive kitchen units and French doors leading to the balcony, a spacious master bedroom with built in wardrobes and elegant en-suite shower room, a second wellproportioned double bedroom and the flat is completed by a stylish main bathroom with white three piece suite.