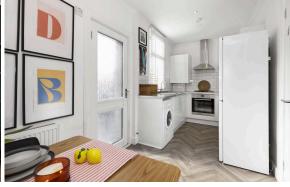

In brief, the property comprises:

- · Welcoming entrance hall
- Generously proportioned lounge, offering a comfortable living space with floating feature electric fireplace, giving the space a cosy focal point, the perfect place to relax and unwind
- Stylish modern dining kitchen with storage cupboard and gives direct access to the rear garden
- Two double bedrooms
- Contemporary bathroom with a sleek white three-piece suite and shower over bath
- · Gas central heating and double glazing
- Unrestricted on-street parking is available within the surrounding area
- Expansive landscaped low maintenance front and south facing rear garden
- Large summerhouse with power and lighting
- Gas central heating and double glazing
- Unrestricted street parking available