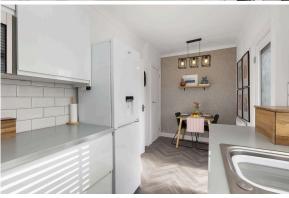

In brief, the property comprises:

- · Welcoming entrance hall
- Generously proportioned lounge, offering a comfortable living space with floating feature electric fireplace, giving the space a cosy focal point, the perfect place to relax and unwind
- Stylish modern dining kitchen with storage cupboard and gives direct access to the rear garden
- Two double bedrooms
- Contemporary bathroom with a sleek white three-piece suite and shower over bath
- · Gas central heating and double glazing
- Unrestricted on-street parking is available within the surrounding area
- Expansive landscaped low maintenance front and south facing rear garden
- Large summerhouse with power and lighting
- Gas central heating and double glazing
- Unrestricted street parking available