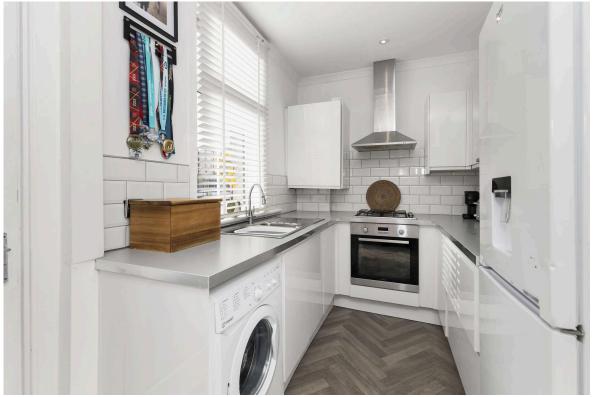

In brief, the property comprises:

- · Welcoming entrance hall
- Generously proportioned lounge, offering a comfortable living space with floating feature electric fireplace, giving the space a cosy focal point, the perfect place to relax and unwind
- Stylish modern dining kitchen with storage cupboard and gives direct access to the rear garden
- Two double bedrooms
- Contemporary bathroom with a sleek white three-piece suite and shower over bath
- · Gas central heating and double glazing
- Unrestricted on-street parking is available within the surrounding area
- Expansive landscaped low maintenance front and south facing rear garden
- Large summerhouse with power and lighting
- Gas central heating and double glazing
- Unrestricted street parking available