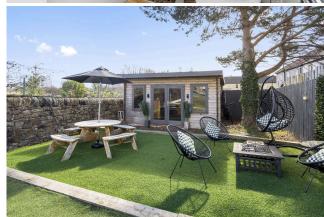

Externally, the property benefits from a private front garden with low-maintenance artificial grass, complemented by a side pathway leading to the expansive, south-facing rear garden. Fully enclosed for privacy, the rear garden features artificial grass and a spacious decked area, creating the perfect setting for al fresco dining and outdoor entertaining. Additionally, a charming summerhouse, currently utilized as a garden pub, offers a versatile space that could easily be transformed into a home office or relaxation retreat. The property further benefits from gas central heating, double glazing and unrestricted street parking is available. Early viewing is highly recommended!

In brief, the property comprises:

- · Welcoming entrance hall
- Generously proportioned lounge, offering a comfortable living space with floating feature electric fireplace, giving the space a cosy focal point, the perfect place to relax and unwind
- Stylish modern dining kitchen with storage cupboard and gives direct access to the rear garden
- Two double bedrooms
- Contemporary bathroom with a sleek white three-piece suite and shower over bath
- · Gas central heating and double glazing
- Unrestricted on-street parking is available within the surrounding area
- Expansive landscaped low maintenance front and south facing rear garden
- Large summerhouse with power and lighting
- Gas central heating and double glazing
- Unrestricted street parking available