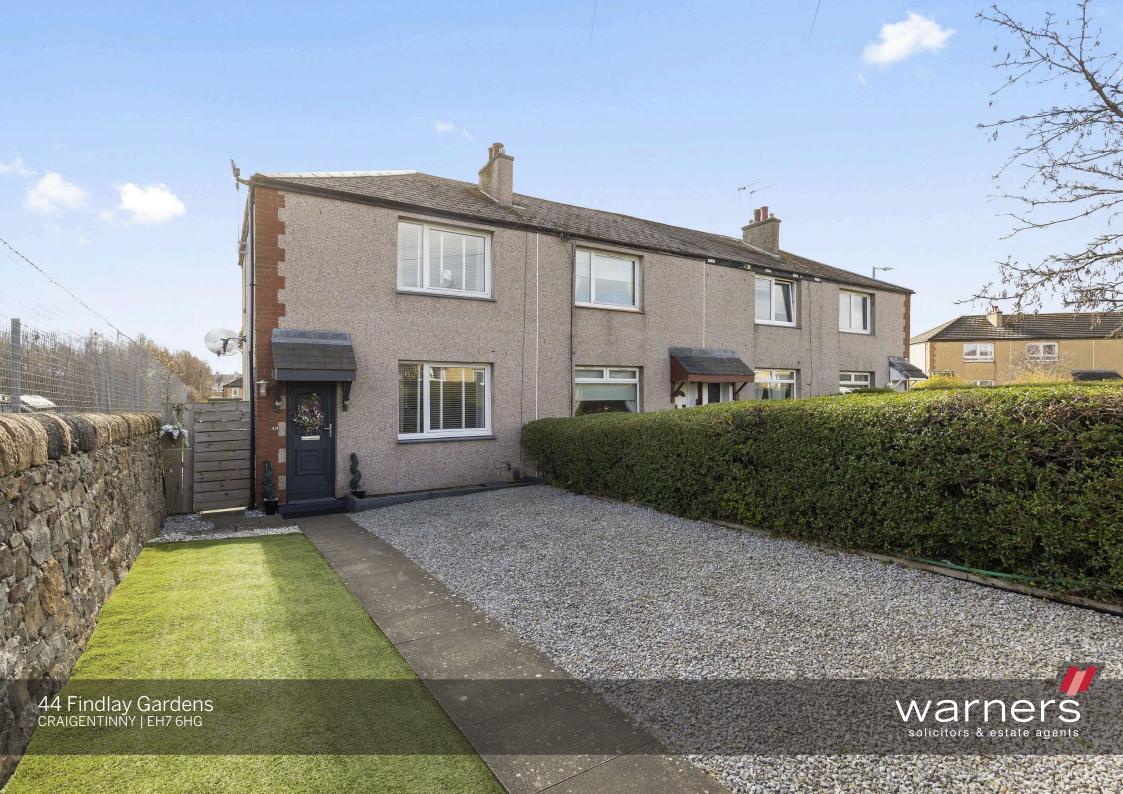

## 44 Findlay Gardens

CRAIGENTINNY | EH7 6HG

Warners are delighted to present to market this beautifully presented two-bedroom end terraced villa nestled in the popular residential district of Craigentinny, offering excellent local amenities and convenient commuter links. Presented to the market in true walk in condition and boasting views over Craigentinny golf course and Arthurs seat, this is an ideal home for young professionals or small family.

Externally, the property benefits from a private front garden with low-maintenance artificial grass, complemented by a side pathway leading to the expansive, south-facing rear garden. Fully enclosed for privacy, the rear garden features artificial grass and a spacious decked area, creating the perfect setting for al fresco dining and outdoor entertaining. Additionally, a charming summerhouse, currently utilized as a garden pub, offers a versatile space that could easily be transformed into a home office or relaxation retreat. The property further benefits from gas central heating, double glazing and unrestricted street parking is available. Early viewing is highly recommended!