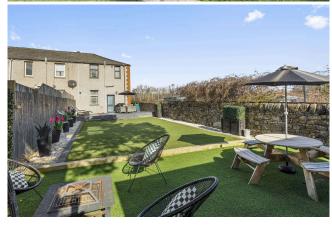

Externally, the property benefits from a private front garden with low-maintenance artificial grass, complemented by a side pathway leading to the expansive, south-facing rear garden. Fully enclosed for privacy, the rear garden features artificial grass and a spacious decked area, creating the perfect setting for al fresco dining and outdoor entertaining. Additionally, a charming summerhouse, currently utilized as a garden pub, offers a versatile space that could easily be transformed into a home office or relaxation retreat. The property further benefits from gas central heating, double glazing and unrestricted street parking is available. Early viewing is highly recommended!

In brief, the property comprises:

- · Welcoming entrance hall
- Generously proportioned lounge, offering a comfortable living space with floating feature electric fireplace, giving the space a cosy focal point, the perfect place to relax and unwind
- Stylish modern dining kitchen with storage cupboard and gives direct access to the rear garden
- Two double bedrooms
- Contemporary bathroom with a sleek white three-piece suite and shower over bath
- · Gas central heating and double glazing
- Unrestricted on-street parking is available within the surrounding area
- Expansive landscaped low maintenance front and south facing rear garden
- Large summerhouse with power and lighting
- Gas central heating and double glazing
- Unrestricted street parking available