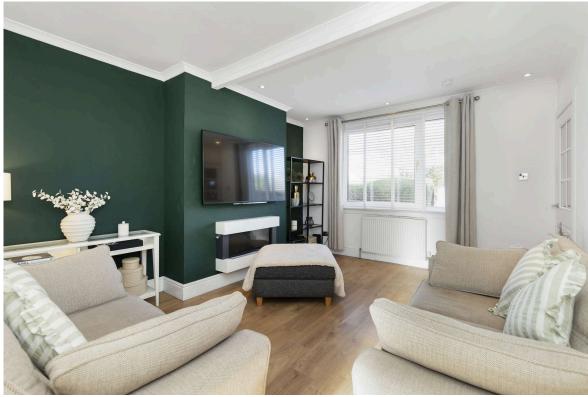

In brief, the property comprises:

- · Welcoming entrance hall
- Generously proportioned lounge, offering a comfortable living space with floating feature electric fireplace, giving the space a cosy focal point, the perfect place to relax and unwind
- Stylish modern dining kitchen with storage cupboard and gives direct access to the rear garden
- Two double bedrooms
- Contemporary bathroom with a sleek white three-piece suite and shower over bath
- · Gas central heating and double glazing
- Unrestricted on-street parking is available within the surrounding area
- Expansive landscaped low maintenance front and south facing rear garden
- Large summerhouse with power and lighting
- Gas central heating and double glazing
- Unrestricted street parking available