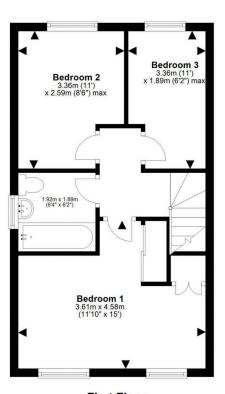

## 19 Reeforts Avenue

BILSTON | ROSLIN | EH25 9AD

This impressive three-bedroom, End-terraced home is presented in excellent order, styled and finished to a high standard throughout with an impressive and versatile garden room with power. Forming part of this sought-after development enjoying an extremely convenient location and with access to excellent transport links. The property boasts a wealth of attractive features spread over two floors and includes a fully enclosed low maintenance rear garden made up of the garden room, a decking, lawn, gravel, and a shed. There is also a front driveway with an EV charger and ample on street parking for guests. Downstairs the property comprises a fully fitted kitchen that currently comprises a fridge/freezer, gas hob, oven and fan, dishwasher, built in microwave and boiler cupboard. There is also a cosy living room with dining area and patio doors out to the rear garden. Also, downstairs is a WC. Upstairs there are three well-proportioned bedrooms, the master with built in storage and completing the accommodation is the bathroom with shower over the bath and a heated towel rail. Early viewing is highly recommended.

**Ground Floor** 

First Floor

For details of the total internal floor area, please refer to the Home Report. This plan is for illustrative purposes only and should be used as such by a prospective buyer.