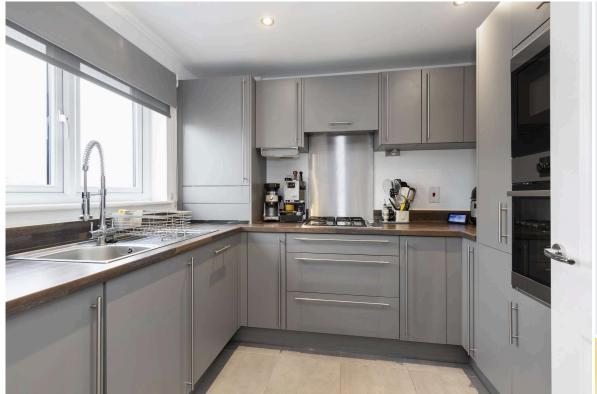

## 19 Reeforts Avenue

BILSTON | ROSLIN | EH25 9AD

This impressive three-bedroom, End-terraced home is presented in excellent order, styled and finished to a high standard throughout with an impressive and versatile garden room with power. Forming part of this sought-after development enjoying an extremely convenient location and with access to excellent transport links. The property boasts a wealth of attractive features spread over two floors and includes a fully enclosed low maintenance rear garden made up of the garden room, a decking, lawn, gravel, and a shed. There is also a front driveway with an EV charger and ample on street parking for guests. Downstairs the property comprises a fully fitted kitchen that currently comprises a fridge/freezer, gas hob, oven and fan, dishwasher, built in microwave and boiler cupboard. There is also a cosy living room with dining area and patio doors out to the rear garden. Also, downstairs is a WC. Upstairs there are three well-proportioned bedrooms, the master with built in storage and completing the accommodation is the bathroom with shower over the bath and a heated towel rail. Early viewing is highly recommended.