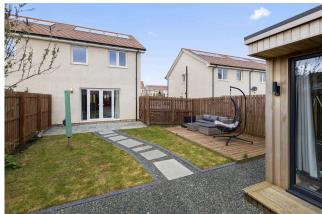

## 19 Reeforts Avenue

BILSTON | ROSLIN | EH25 9AD

This impressive three-bedroom, End-terraced home is presented in excellent order, styled and finished to a high standard throughout with an impressive and versatile garden room with power. Forming part of this sought-after development enjoying an extremely convenient location and with access to excellent transport links. The property boasts a wealth of attractive features spread over two floors and includes a fully enclosed low maintenance rear garden made up of the garden room, a decking, lawn, gravel, and a shed. There is also a front driveway with an EV charger and ample on street parking for guests. Downstairs the property comprises a fully fitted kitchen that currently comprises a fridge/freezer, gas hob, oven and fan, dishwasher, built in microwave and boiler cupboard. There is also a cosy living room with dining area and patio doors out to the rear garden. Also, downstairs is a WC. Upstairs there are three well-proportioned bedrooms, the master with built in storage and completing the accommodation is the bathroom with shower over the bath and a heated towel rail. Early viewing is highly recommended.

- Entrance Hall
- · Cosy living room with patio doors and dining area
- Well equipped and fitted kitchen
- · Versatile Garden room with power and fast ethernet and WiFi
- Three well-proportioned bedrooms, one with built in wardrobes
- Stylish bathroom
- · Boarded loft for storage
- · Gas central heating and Double glazing
- Roof -mounted solar panels
- Front driveway with EV charger and rear landscaped garden