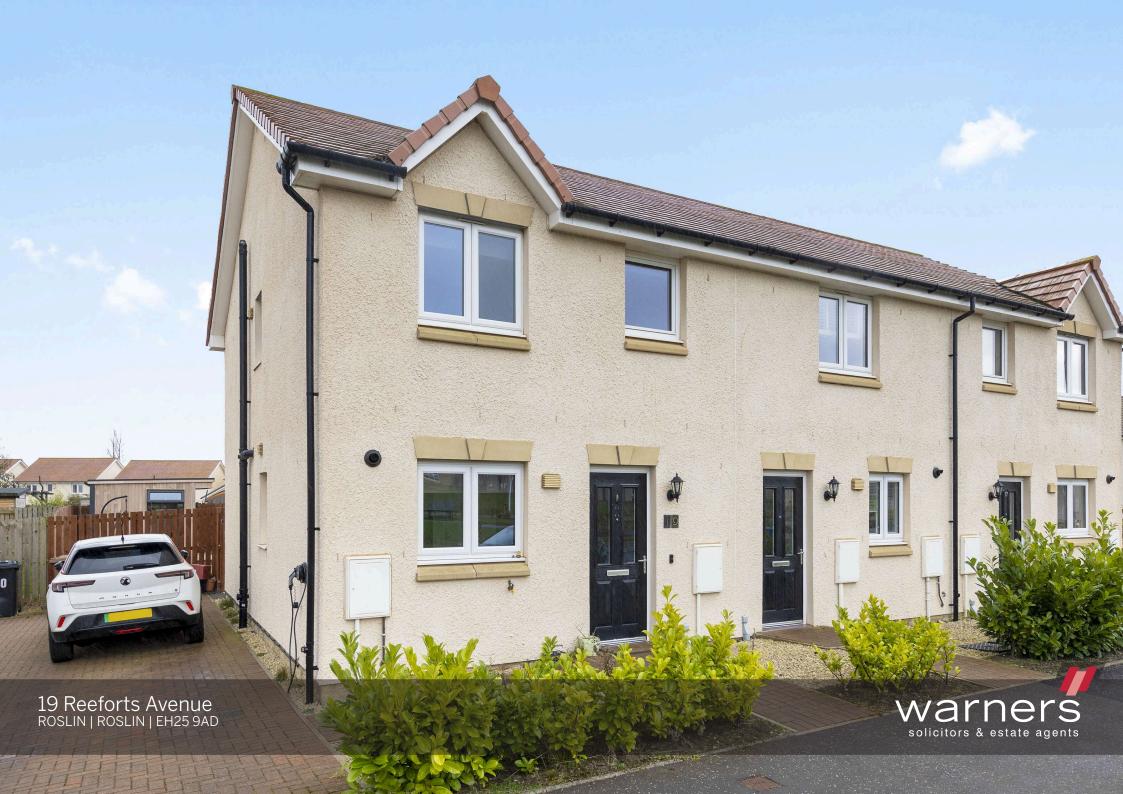

## 19 Reeforts Avenue

BILSTON | ROSLIN | EH25 9AD

This impressive three-bedroom, End-terraced home is presented in excellent order, styled and finished to a high standard throughout with an impressive and versatile garden room with power. Forming part of this sought-after development enjoying an extremely convenient location and with access to excellent transport links. The property boasts a wealth of attractive features spread over two floors and includes a fully enclosed low maintenance rear garden made up of the garden room, a decking, lawn, gravel, and a shed. There is also a front driveway with an EV charger and ample on street parking for guests. Downstairs the property comprises a fully fitted kitchen that currently comprises a fridge/freezer, gas hob, oven and fan, dishwasher, built in microwave and boiler cupboard. There is also a cosy living room with dining area and patio doors out to the rear garden. Also, downstairs is a WC. Upstairs there are three well-proportioned bedrooms, the master with built in storage and completing the accommodation is the bathroom with shower over the bath and a heated towel rail. Early viewing is highly recommended.

- Entrance Hall
- · Cosy living room with patio doors and dining area
- Well equipped and fitted kitchen
- · Versatile Garden room with power and fast ethernet and WiFi
- Three well-proportioned bedrooms, one with built in wardrobes
- Stylish bathroom
- · Boarded loft for storage
- · Gas central heating and Double glazing
- Roof -mounted solar panels
- Front driveway with EV charger and rear landscaped garden