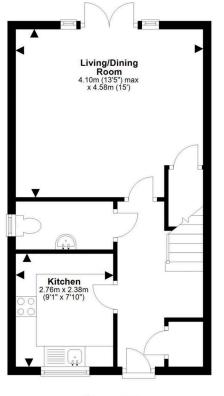

## 19 Reeforts Avenue

BILSTON | ROSLIN | EH25 9AD

This impressive three-bedroom, End-terraced home is presented in excellent order, styled and finished to a high standard throughout with an impressive and versatile garden room with power. Forming part of this sought-after development enjoying an extremely convenient location and with access to excellent transport links. The property boasts a wealth of attractive features spread over two floors and includes a fully enclosed low maintenance rear garden made up of the garden room, a decking, lawn, gravel, and a shed. There is also a front driveway with an EV charger and ample on street parking for guests. Downstairs the property comprises a fully fitted kitchen that currently comprises a fridge/freezer, gas hob, oven and fan, dishwasher, built in microwave and boiler cupboard. There is also a cosy living room with dining area and patio doors out to the rear garden. Also, downstairs is a WC. Upstairs there are three well-proportioned bedrooms, the master with built in storage and completing the accommodation is the bathroom with shower over the bath and a heated towel rail. Early viewing is highly recommended.

**Ground Floor** 

First Floor

For details of the total internal floor area, please refer to the Home Report. This plan is for illustrative purposes only and should be used as such by a prospective buyer.