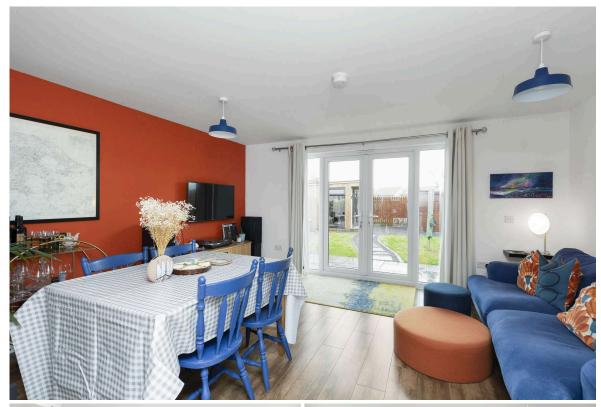

## 19 Reeforts Avenue

BILSTON | ROSLIN | EH25 9AD

This impressive three-bedroom, End-terraced home is presented in excellent order, styled and finished to a high standard throughout with an impressive and versatile garden room with power. Forming part of this sought-after development enjoying an extremely convenient location and with access to excellent transport links. The property boasts a wealth of attractive features spread over two floors and includes a fully enclosed low maintenance rear garden made up of the garden room, a decking, lawn, gravel, and a shed. There is also a front driveway with an EV charger and ample on street parking for guests. Downstairs the property comprises a fully fitted kitchen that currently comprises a fridge/freezer, gas hob, oven and fan, dishwasher, built in microwave and boiler cupboard. There is also a cosy living room with dining area and patio doors out to the rear garden. Also, downstairs is a WC. Upstairs there are three well-proportioned bedrooms, the master with built in storage and completing the accommodation is the bathroom with shower over the bath and a heated towel rail. Early viewing is highly recommended.

- Entrance Hall
- · Cosy living room with patio doors and dining area
- Well equipped and fitted kitchen
- · Versatile Garden room with power and fast ethernet and WiFi
- Three well-proportioned bedrooms, one with built in wardrobes
- Stylish bathroom
- · Boarded loft for storage
- · Gas central heating and Double glazing
- Roof -mounted solar panels
- Front driveway with EV charger and rear landscaped garden