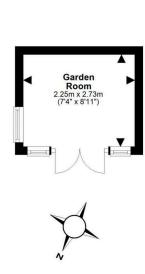

## 19 Reeforts Avenue

BILSTON | ROSLIN | EH25 9AD

This impressive three-bedroom, End-terraced home is presented in excellent order, styled and finished to a high standard throughout with an impressive and versatile garden room with power. Forming part of this sought-after development enjoying an extremely convenient location and with access to excellent transport links. The property boasts a wealth of attractive features spread over two floors and includes a fully enclosed low maintenance rear garden made up of the garden room, a decking, lawn, gravel, and a shed. There is also a front driveway with an EV charger and ample on street parking for guests. Downstairs the property comprises a fully fitted kitchen that currently comprises a fridge/freezer, gas hob, oven and fan, dishwasher, built in microwave and boiler cupboard. There is also a cosy living room with dining area and patio doors out to the rear garden. Also, downstairs is a WC. Upstairs there are three well-proportioned bedrooms, the master with built in storage and completing the accommodation is the bathroom with shower over the bath and a heated towel rail. Early viewing is highly recommended.

- Entrance Hall
- · Cosy living room with patio doors and dining area
- Well equipped and fitted kitchen
- · Versatile Garden room with power and fast ethernet and WiFi
- Three well-proportioned bedrooms, one with built in wardrobes
- Stylish bathroom
- · Boarded loft for storage
- · Gas central heating and Double glazing
- Roof -mounted solar panels
- Front driveway with EV charger and rear landscaped garden

**Ground Floor** 

First Floor

For details of the total internal floor area, please refer to the Home Report. This plan is for illustrative purposes only and should be used as such by a prospective buyer.