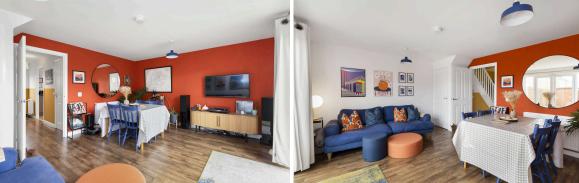

## 19 Reeforts Avenue

BILSTON | ROSLIN | EH25 9AD

This impressive three-bedroom, End-terraced home is presented in excellent order, styled and finished to a high standard throughout with an impressive and versatile garden room with power. Forming part of this sought-after development enjoying an extremely convenient location and with access to excellent transport links. The property boasts a wealth of attractive features spread over two floors and includes a fully enclosed low maintenance rear garden made up of the garden room, a decking, lawn, gravel, and a shed. There is also a front driveway with an EV charger and ample on street parking for guests. Downstairs the property comprises a fully fitted kitchen that currently comprises a fridge/freezer, gas hob, oven and fan, dishwasher, built in microwave and boiler cupboard. There is also a cosy living room with dining area and patio doors out to the rear garden. Also, downstairs is a WC. Upstairs there are three well-proportioned bedrooms, the master with built in storage and completing the accommodation is the bathroom with shower over the bath and a heated towel rail. Early viewing is highly recommended.

- Entrance Hall
- · Cosy living room with patio doors and dining area
- Well equipped and fitted kitchen
- · Versatile Garden room with power and fast ethernet and WiFi
- Three well-proportioned bedrooms, one with built in wardrobes
- Stylish bathroom
- · Boarded loft for storage
- · Gas central heating and Double glazing
- Roof -mounted solar panels
- Front driveway with EV charger and rear landscaped garden