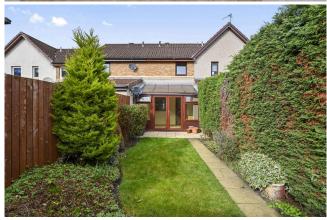

The accommodation on offer includes a comfortable living room with a feature fireplace as the focal point, kitchen fitted with a range of storage units, conservatory overlooking the rear garden, two bedrooms benefiting from built-in wardrobe space, and the fully tiled bathroom with over bath electric shower. The well screened private rear garden is perfect for sitting out and features a lawn, patio area and planted borders. An allocated parking space for use by this property is located to the front.

- · Entrance vestibule
- Living room with fireplace
- Kitchen
- Conservatory
- Upper landing
- Two bedrooms, each with built-in wardrobe space
- Fully tiled bathroom with electric shower
- Gas central heating
- Double glazing
- Allocated parking space nearby
- Well stocked private rear garden
- EPC C and Council tax band C