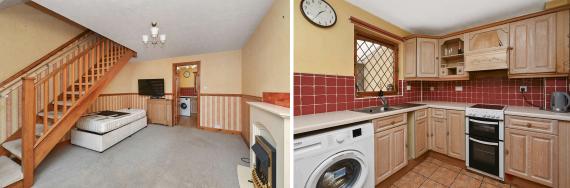

The accommodation on offer includes a comfortable living room with a feature fireplace as the focal point, kitchen fitted with a range of storage units, conservatory overlooking the rear garden, two bedrooms benefiting from built-in wardrobe space, and the fully tiled bathroom with over bath electric shower. The well screened private rear garden is perfect for sitting out and features a lawn, patio area and planted borders. An allocated parking space for use by this property is located to the front.

- · Entrance vestibule
- Living room with fireplace
- Kitchen
- Conservatory
- Upper landing
- Two bedrooms, each with built-in wardrobe space
- Fully tiled bathroom with electric shower
- Gas central heating
- Double glazing
- Allocated parking space nearby
- Well stocked private rear garden
- EPC C and Council tax band C