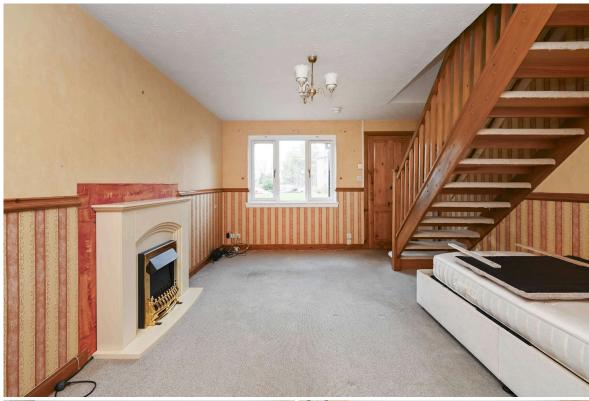

The accommodation on offer includes a comfortable living room with a feature fireplace as the focal point, kitchen fitted with a range of storage units, conservatory overlooking the rear garden, two bedrooms benefiting from built-in wardrobe space, and the fully tiled bathroom with over bath electric shower. The well screened private rear garden is perfect for sitting out and features a lawn, patio area and planted borders. An allocated parking space for use by this property is located to the front.

- · Entrance vestibule
- Living room with fireplace
- Kitchen
- Conservatory
- Upper landing
- Two bedrooms, each with built-in wardrobe space
- Fully tiled bathroom with electric shower
- Gas central heating
- Double glazing
- Allocated parking space nearby
- Well stocked private rear garden
- EPC C and Council tax band C