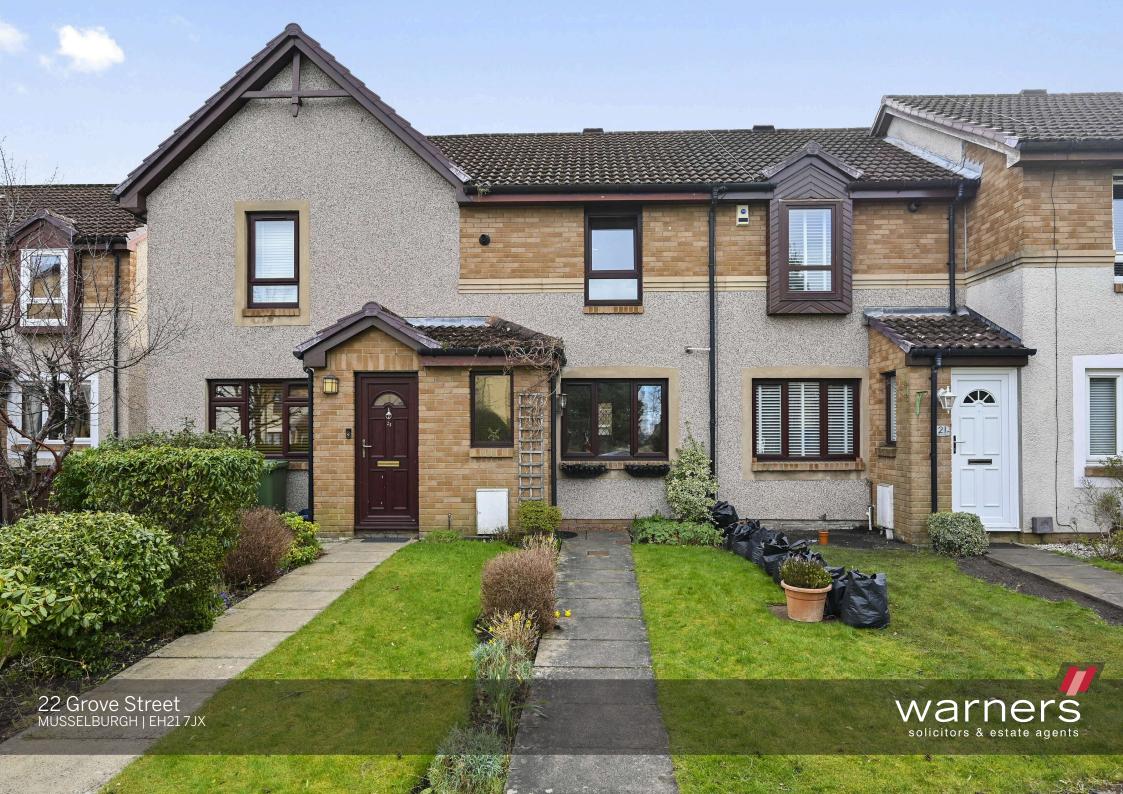

## 22 Grove Street

MUSSELBURGH | EH217JX

Light and spacious two bed mid terraced villa with a pleasant leafy outlook, fully enclosed rear garden and allocated parking space, set within a peaceful leafy cul-de-sac, ideal as a starter home for a young couple.

The accommodation on offer includes a comfortable living room with a feature fireplace as the focal point, kitchen fitted with a range of storage units, conservatory overlooking the rear garden, two bedrooms benefiting from built-in wardrobe space, and the fully tiled bathroom with over bath electric shower. The well screened private rear garden is perfect for sitting out and features a lawn, patio area and planted borders. An allocated parking space for use by this property is located to the front.