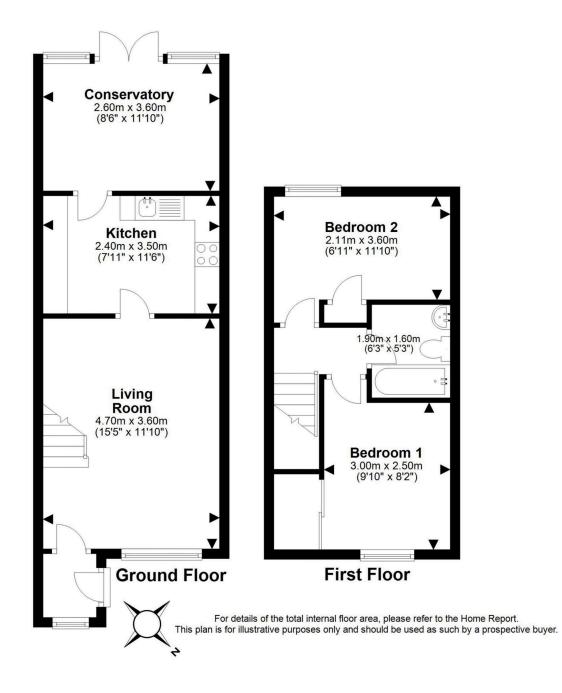

The accommodation on offer includes a comfortable living room with a feature fireplace as the focal point, kitchen fitted with a range of storage units, conservatory overlooking the rear garden, two bedrooms benefiting from built-in wardrobe space, and the fully tiled bathroom with over bath electric shower. The well screened private rear garden is perfect for sitting out and features a lawn, patio area and planted borders. An allocated parking space for use by this property is located to the front.

- · Entrance vestibule
- Living room with fireplace
- Kitchen
- Conservatory
- Upper landing
- Two bedrooms, each with built-in wardrobe space
- Fully tiled bathroom with electric shower
- Gas central heating
- Double glazing
- Allocated parking space nearby
- Well stocked private rear garden
- EPC C and Council tax band C