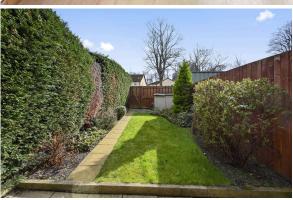

The accommodation on offer includes a comfortable living room with a feature fireplace as the focal point, kitchen fitted with a range of storage units, conservatory overlooking the rear garden, two bedrooms benefiting from built-in wardrobe space, and the fully tiled bathroom with over bath electric shower. The well screened private rear garden is perfect for sitting out and features a lawn, patio area and planted borders. An allocated parking space for use by this property is located to the front.

- · Entrance vestibule
- Living room with fireplace
- Kitchen
- Conservatory
- Upper landing
- Two bedrooms, each with built-in wardrobe space
- Fully tiled bathroom with electric shower
- Gas central heating
- Double glazing
- Allocated parking space nearby
- Well stocked private rear garden
- EPC C and Council tax band C