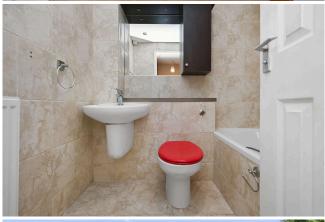

The accommodation on offer includes a comfortable living room with a feature fireplace as the focal point, kitchen fitted with a range of storage units, conservatory overlooking the rear garden, two bedrooms benefiting from built-in wardrobe space, and the fully tiled bathroom with over bath electric shower. The well screened private rear garden is perfect for sitting out and features a lawn, patio area and planted borders. An allocated parking space for use by this property is located to the front.

- · Entrance vestibule
- Living room with fireplace
- Kitchen
- Conservatory
- Upper landing
- Two bedrooms, each with built-in wardrobe space
- Fully tiled bathroom with electric shower
- Gas central heating
- Double glazing
- Allocated parking space nearby
- Well stocked private rear garden
- EPC C and Council tax band C