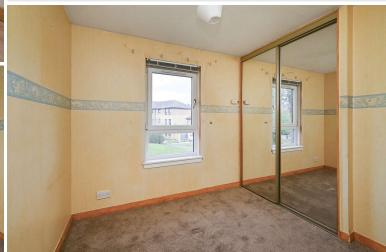

The accommodation on offer includes a comfortable living room with a feature fireplace as the focal point, kitchen fitted with a range of storage units, conservatory overlooking the rear garden, two bedrooms benefiting from built-in wardrobe space, and the fully tiled bathroom with over bath electric shower. The well screened private rear garden is perfect for sitting out and features a lawn, patio area and planted borders. An allocated parking space for use by this property is located to the front.

- · Entrance vestibule
- Living room with fireplace
- Kitchen
- Conservatory
- Upper landing
- Two bedrooms, each with built-in wardrobe space
- Fully tiled bathroom with electric shower
- Gas central heating
- Double glazing
- Allocated parking space nearby
- Well stocked private rear garden
- EPC C and Council tax band C