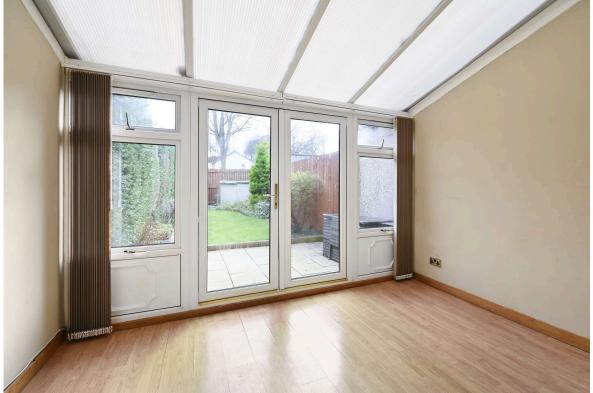

The accommodation on offer includes a comfortable living room with a feature fireplace as the focal point, kitchen fitted with a range of storage units, conservatory overlooking the rear garden, two bedrooms benefiting from built-in wardrobe space, and the fully tiled bathroom with over bath electric shower. The well screened private rear garden is perfect for sitting out and features a lawn, patio area and planted borders. An allocated parking space for use by this property is located to the front.

- · Entrance vestibule
- Living room with fireplace
- Kitchen
- Conservatory
- Upper landing
- Two bedrooms, each with built-in wardrobe space
- Fully tiled bathroom with electric shower
- Gas central heating
- Double glazing
- Allocated parking space nearby
- Well stocked private rear garden
- EPC C and Council tax band C