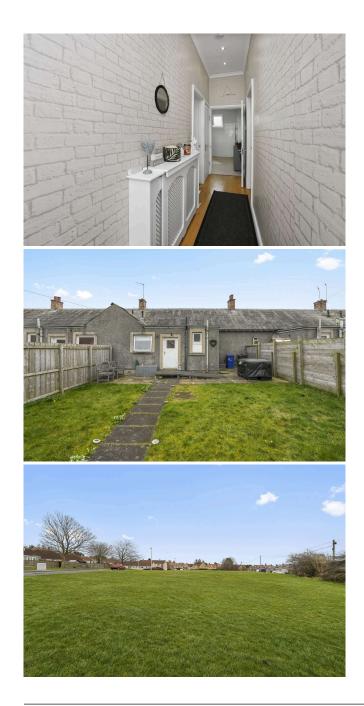

The accommodation comprises a welcoming entrance hallway with deep storage cupboard, a bright twin windowed lounge with generous dining space, a contemporary kitchen with attractive units, a spacious double bedroom with built-in mirrored wardrobe and the flat is completed by a stylish wet room. Externally the secluded and fully enclosed rear garden is laid to lawn with a paved section ideal for al fresco entertaining.

- Traditional terraced cottage
- Set in the heart of Rosewell close to Edinburgh
- Private gardens
- Welcoming hallway with storage
- Bright lounge with dining space
- Contemporary kitchen
- Spacious bedroom with mirrored wardrobe
- Stylish wet room
- Gas central heating and double glazing