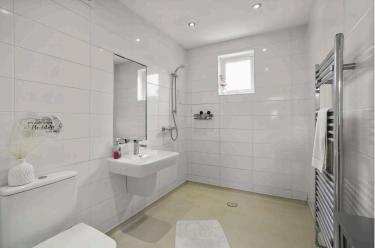

The accommodation comprises a welcoming entrance hallway with deep storage cupboard, a bright twin windowed lounge with generous dining space, a contemporary kitchen with attractive units, a spacious double bedroom with built-in mirrored wardrobe and the flat is completed by a stylish wet room. Externally the secluded and fully enclosed rear garden is laid to lawn with a paved section ideal for al fresco entertaining.

- Traditional terraced cottage
- Set in the heart of Rosewell close to Edinburgh
- Private gardens
- Welcoming hallway with storage
- Bright lounge with dining space
- Contemporary kitchen
- Spacious bedroom with mirrored wardrobe
- Stylish wet room
- Gas central heating and double glazing