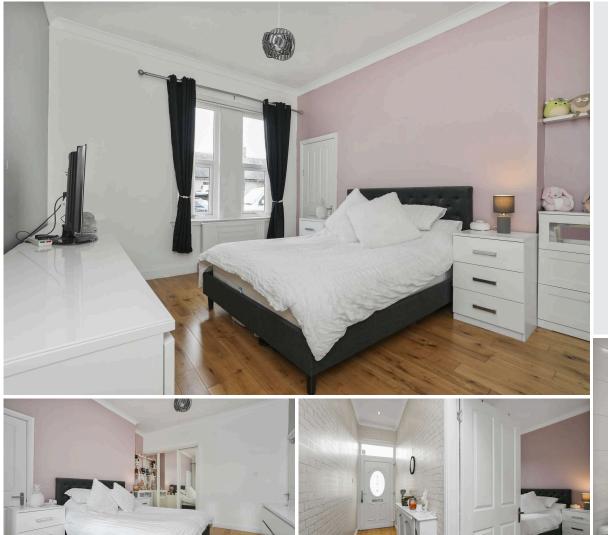

The accommodation comprises a welcoming entrance hallway with deep storage cupboard, a bright twin windowed lounge with generous dining space, a contemporary kitchen with attractive units, a spacious double bedroom with built-in mirrored wardrobe and the flat is completed by a stylish wet room. Externally the secluded and fully enclosed rear garden is laid to lawn with a paved section ideal for al fresco entertaining.

- Traditional terraced cottage
- Set in the heart of Rosewell close to Edinburgh
- Private gardens
- Welcoming hallway with storage
- Bright lounge with dining space
- Contemporary kitchen
- Spacious bedroom with mirrored wardrobe
- Stylish wet room
- Gas central heating and double glazing