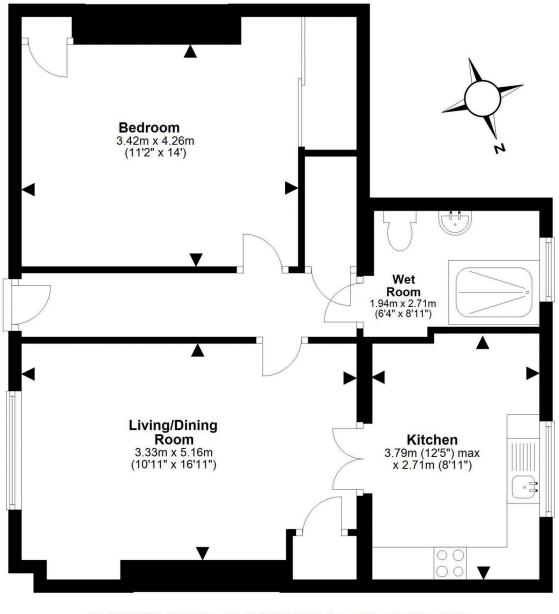

The accommodation comprises a welcoming entrance hallway with deep storage cupboard, a bright twin windowed lounge with generous dining space, a contemporary kitchen with attractive units, a spacious double bedroom with built-in mirrored wardrobe and the flat is completed by a stylish wet room. Externally the secluded and fully enclosed rear garden is laid to lawn with a paved section ideal for al fresco entertaining.

EPC D, Council tax D. There is no factor for this property.

Extras included in this sale are all blinds and curtains, cooker and oven.

This plan is for illustrative purposes only and should only be used as such by a prospective purchaser. For details of the internal floor area, please refer to the Home Report.