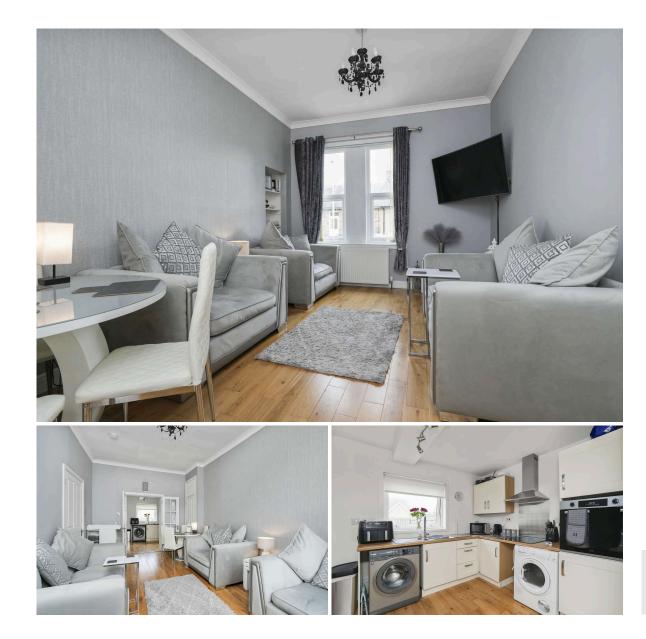

The accommodation comprises a welcoming entrance hallway with deep storage cupboard, a bright twin windowed lounge with generous dining space, a contemporary kitchen with attractive units, a spacious double bedroom with built-in mirrored wardrobe and the flat is completed by a stylish wet room. Externally the secluded and fully enclosed rear garden is laid to lawn with a paved section ideal for al fresco entertaining.

- Traditional terraced cottage
- Set in the heart of Rosewell close to Edinburgh
- Private gardens
- Welcoming hallway with storage
- Bright lounge with dining space
- Contemporary kitchen
- Spacious bedroom with mirrored wardrobe
- Stylish wet room
- Gas central heating and double glazing