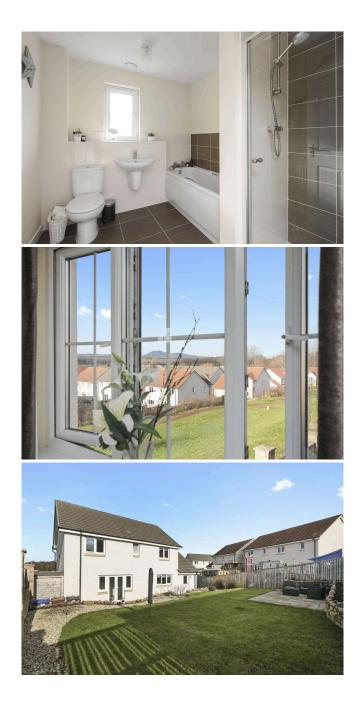

Upstairs, the expansive master bedroom includes built-in mirrored wardrobes and a sleek En-suite shower room. The second bedroom also benefits from its own En-suite mirrored wardrobes and a handy storage cupboard. Two additional well-proportioned double bedrooms provide plenty of space and built in storage while the modern family bathroom boasts a W/C, sink, bath, and separate shower unit.

Externally, the home is equally impressive, featuring a driveway, a neatly maintained front lawn, and a large south facing enclosed rear garden with a patio area, built in storage, lawn, and rockery—perfect for relaxing or entertaining. Additional benefits include double glazing, gas central heating, and uninterrupted breath-taking views over the picturesque Pentland Hills and Arthur Seat.