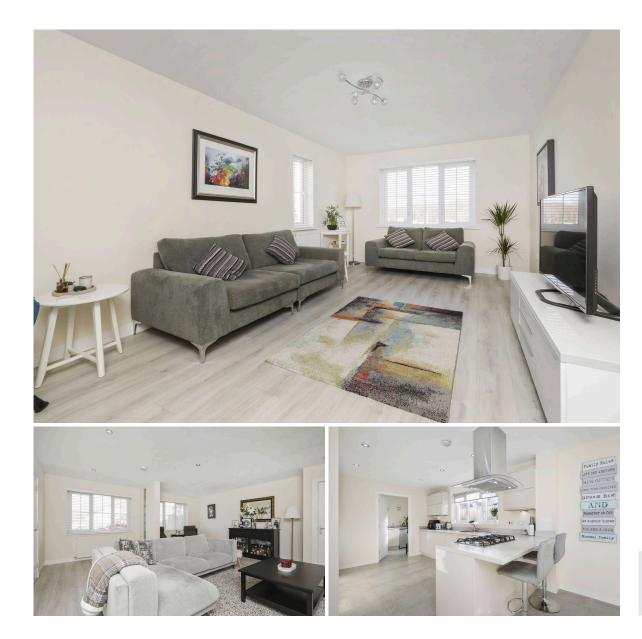

## 5 Cowdenfoot Grove DALKEITH | EH22 2FW

Nestled in a quiet cul-de-sac in the heart of Dalkeith, Midlothian, this stunning detached family home offers spacious and versatile living, perfect for modern family life. Boasting a thoughtfully designed layout, the property features a bright and welcoming living room, which can also serve as a fifth large double bedroom, and a stylish garage conversion that now functions as a generous family room with two large windows. The contemporary kitchen/diner is a true highlight, offering ample amenities and French doors that open onto the beautifully maintained rear garden. A separate utility room and convenient downstairs W/C complete the ground floor.

Upstairs, the expansive master bedroom includes built-in mirrored wardrobes and a sleek En-suite shower room. The second bedroom also benefits from its own En-suite mirrored wardrobes and a handy storage cupboard. Two additional well-proportioned double bedrooms provide plenty of space and built in storage while the modern family bathroom boasts a W/C, sink, bath, and separate shower unit.

Externally, the home is equally impressive, featuring a driveway, a neatly maintained front lawn, and a large south facing enclosed rear garden with a patio area, built in storage, lawn, and rockery—perfect for relaxing or entertaining. Additional benefits include double glazing, gas central heating, and uninterrupted breath-taking views over the picturesque Pentland Hills and Arthur Seat.