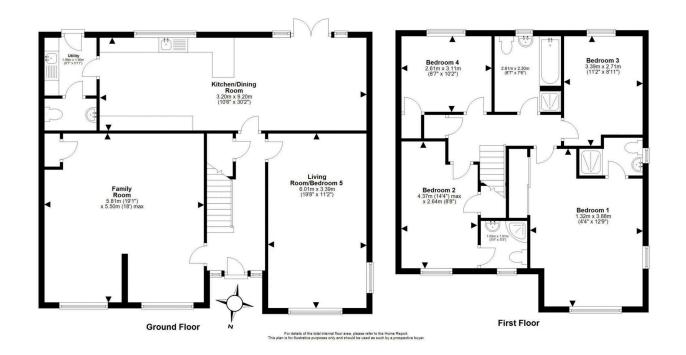

## 5 Cowdenfoot Grove DALKEITH | EH22 2FW

Nestled in a quiet cul-de-sac in the heart of Dalkeith, Midlothian, this stunning detached family home offers spacious and versatile living, perfect for modern family life. Boasting a thoughtfully designed layout, the property features a bright and welcoming living room, which can also serve as a fifth large double bedroom, and a stylish garage conversion that now functions as a generous family room with two large windows. The contemporary kitchen/diner is a true highlight, offering ample amenities and French doors that open onto the beautifully maintained rear garden. A separate utility room and convenient downstairs W/C complete the ground floor.

Upstairs, the expansive master bedroom includes built-in mirrored wardrobes and a sleek En-suite shower room. The second bedroom also benefits from its own En-suite mirrored wardrobes and a handy storage cupboard. Two additional well-proportioned double bedrooms provide plenty of space and built in storage while the modern family bathroom boasts a W/C, sink, bath, and separate shower unit.