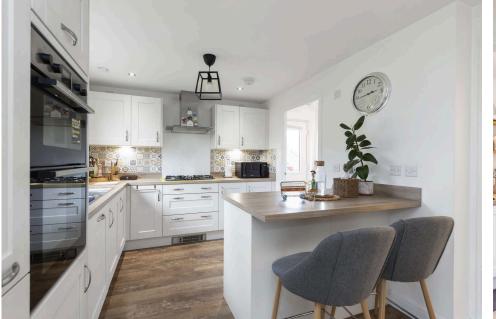

Downstairs comprises a spacious kitchen living room with patio doors out to the rear south facing garden. The kitchen currently comprises a double oven, fridge/freezer, dishwasher, 5 ring gas hob and fan, dining area and a utility room with washing machine, tumble dryer and the boiler. There is also a spacious living room downstairs as well as a WC. Upstairs, the principal bedroom boasts both a charming en-suite and built-in wardrobe storage.