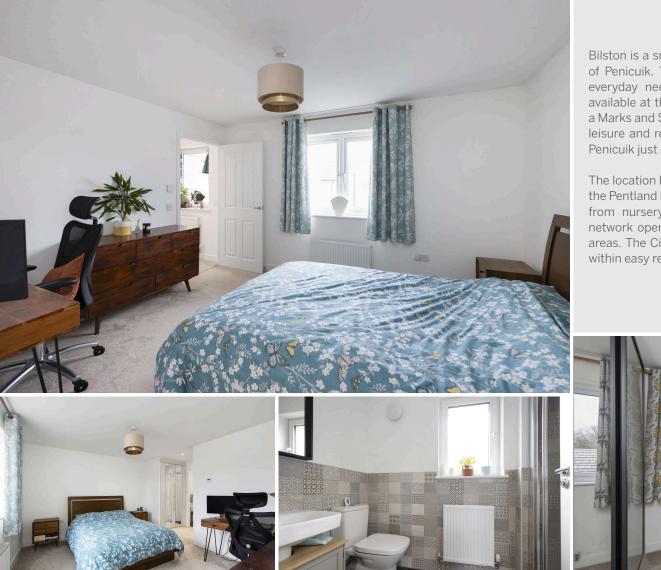

Downstairs comprises a spacious kitchen living room with patio doors out to the rear south facing garden. The kitchen currently comprises a double oven, fridge/freezer, dishwasher, 5 ring gas hob and fan, dining area and a utility room with washing machine, tumble dryer and the boiler. There is also a spacious living room downstairs as well as a WC. Upstairs, the principal bedroom boasts both a charming en-suite and built-in wardrobe storage.

The three further bedrooms similarly offer built-in wardrobe storage and one with a further ensuite, and a modern family bathroom with shower and separate bath completes the internal accommodation. The property also benefits from a front driveway, south facing rear garden with lawn and patio and double garage. Lying within easy commuting distance of Edinburgh this stunning property will offer immense appeal to anyone looking for a family home, so early viewing is highly recommended.