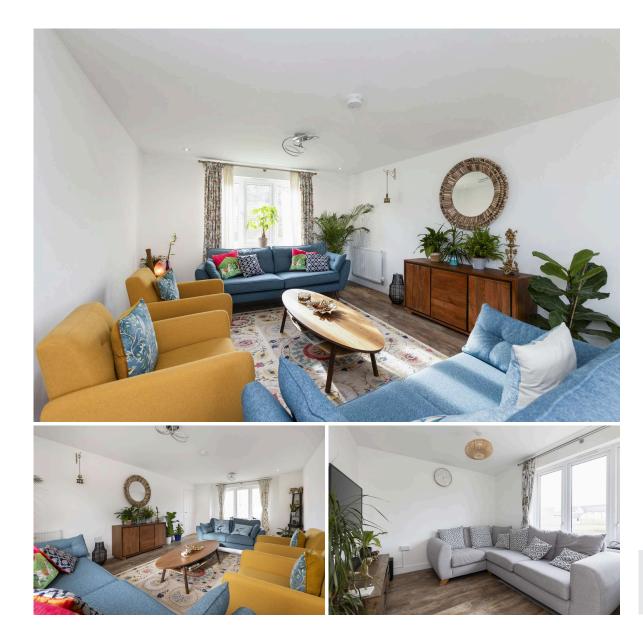

Downstairs comprises a spacious kitchen living room with patio doors out to the rear south facing garden. The kitchen currently comprises a double oven, fridge/freezer, dishwasher, 5 ring gas hob and fan, dining area and a utility room with washing machine, tumble dryer and the boiler. There is also a spacious living room downstairs as well as a WC. Upstairs, the principal bedroom boasts both a charming en-suite and built-in wardrobe storage.