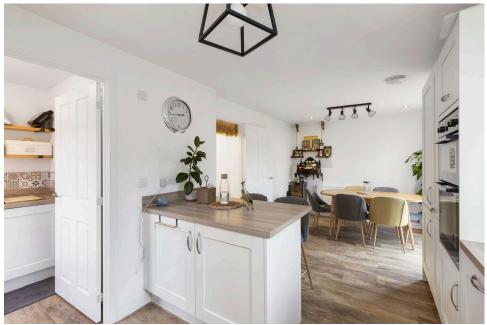

Downstairs comprises a spacious kitchen living room with patio doors out to the rear south facing garden. The kitchen currently comprises a double oven, fridge/freezer, dishwasher, 5 ring gas hob and fan, dining area and a utility room with washing machine, tumble dryer and the boiler. There is also a spacious living room downstairs as well as a WC. Upstairs, the principal bedroom boasts both a charming en-suite and built-in wardrobe storage.