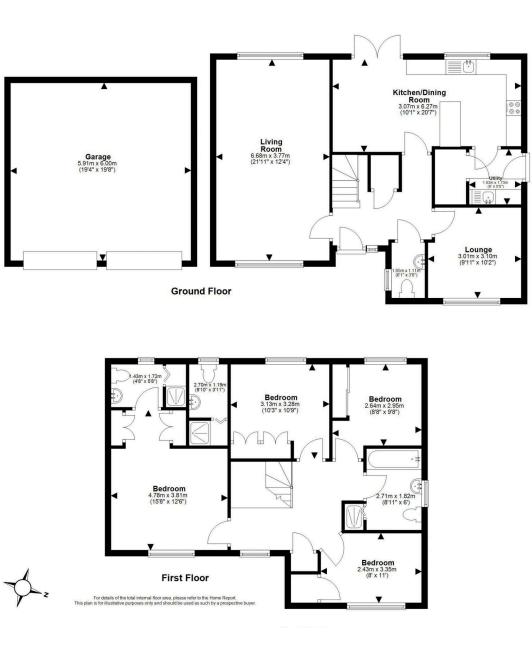

Downstairs comprises a spacious kitchen living room with patio doors out to the rear south facing garden. The kitchen currently comprises a double oven, fridge/freezer, dishwasher, 5 ring gas hob and fan, dining area and a utility room with washing machine, tumble dryer and the boiler. There is also a spacious living room downstairs as well as a WC. Upstairs, the principal bedroom boasts both a charming en-suite and built-in wardrobe storage.

The three further bedrooms similarly offer built-in wardrobe storage and one with a further ensuite, and a modern family bathroom with shower and separate bath completes the internal accommodation. The property also benefits from a front driveway, south facing rear garden with lawn and patio and double garage. Lying within easy commuting distance of Edinburgh this stunning property will offer immense appeal to anyone looking for a family home, so early viewing is highly recommended.