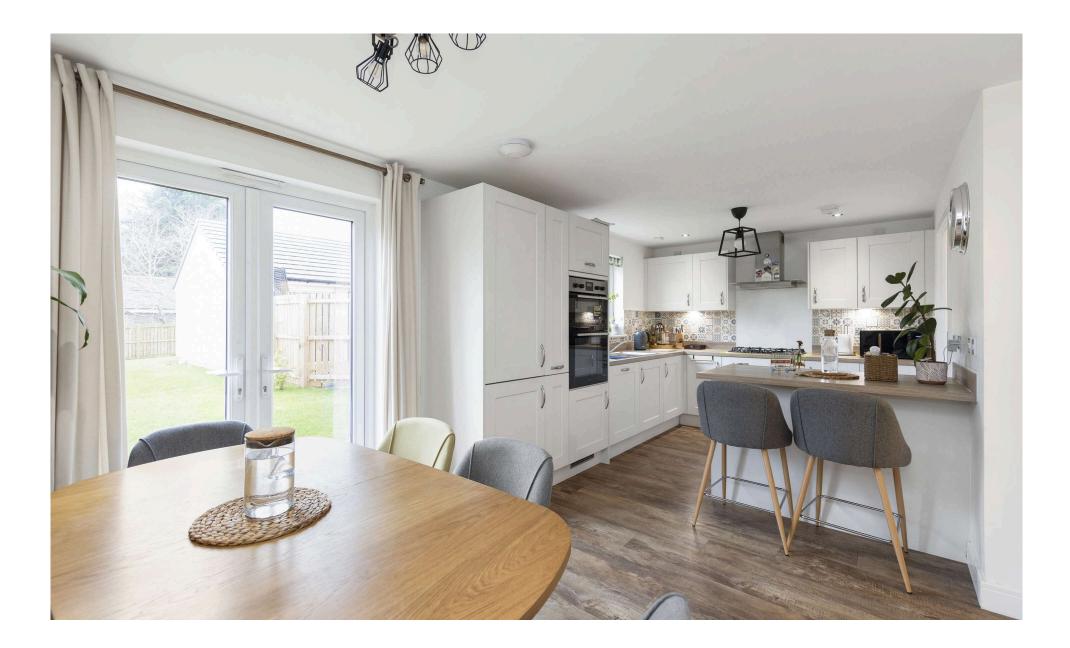

Downstairs comprises a spacious kitchen living room with patio doors out to the rear south facing garden. The kitchen currently comprises a double oven, fridge/freezer, dishwasher, 5 ring gas hob and fan, dining area and a utility room with washing machine, tumble dryer and the boiler. There is also a spacious living room downstairs as well as a WC. Upstairs, the principal bedroom boasts both a charming en-suite and built-in wardrobe storage.