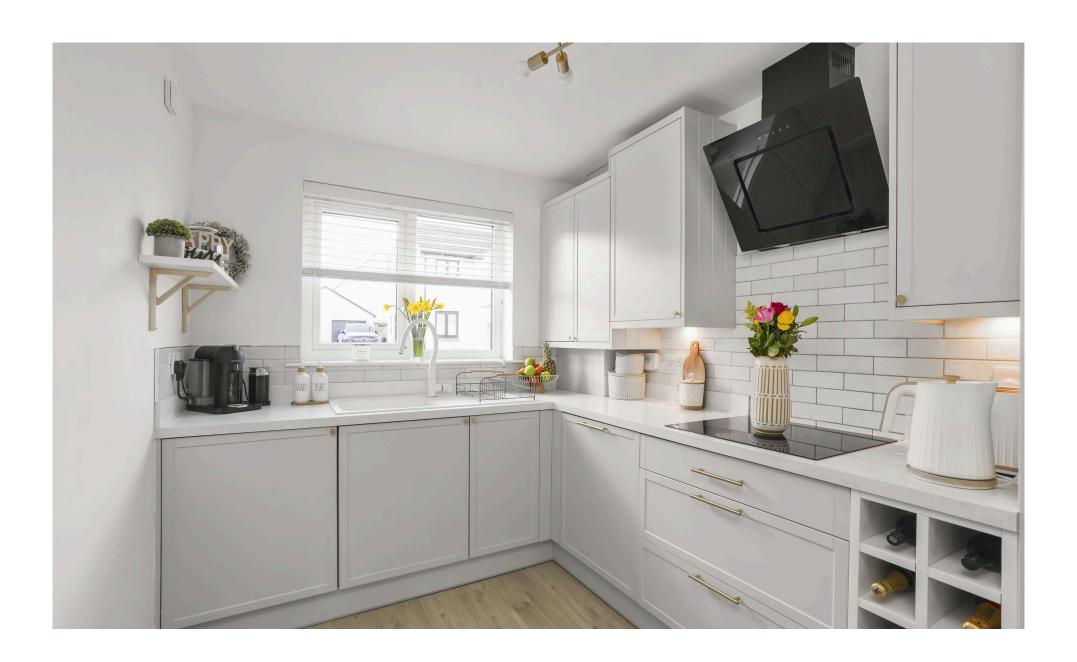

Ideally located for easy access to the excellent amenities of Straiton Retail Park and the City Bypass, this home is presented in true walkin condition. The open-plan living room and kitchen create a bright and inviting space, naturally divided into relaxing, dining, and cooking areas. A sleek breakfast bar serves as a stylish focal point, while French doors open directly to the fully enclosed rear garden. The recently upgraded contemporary kitchen features high-end integrated appliances, an induction hob, and a built-in wine cabinet, catering perfectly to modern lifestyles.