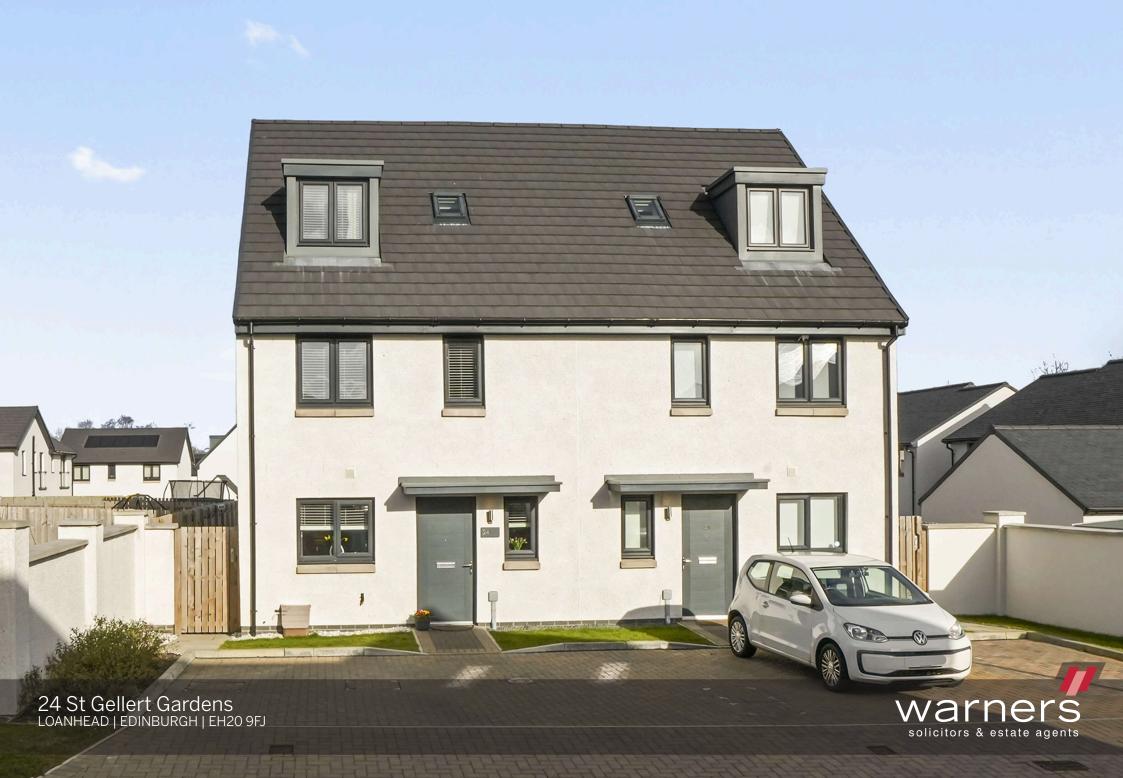

## 24 St Gellert Gardens

LOANHEAD | EDINBURGH | EH20 9FJ

Warners are delighted to present this exceptional four-bedroom semidetached townhouse, set within the sought-after Dandara Homes development. This beautifully upgraded family home boasts a high specification throughout, offering spacious and contemporary living across three floors. With a larger-than-average rear garden, private driveway, and an enviable position with open outlooks both front and rear, this stunning property provides the perfect balance of style and practicality.

Externally, the child-friendly rear garden provides the perfect setting for outdoor relaxation, with a spacious patio, lawned area, and a garden shed for additional storage. To the front, a well-maintained garden complements the monobloc driveway, offering generous off-street parking. Early viewing is highly recommended to fully appreciate the quality and exceptional finish of this remarkable home.