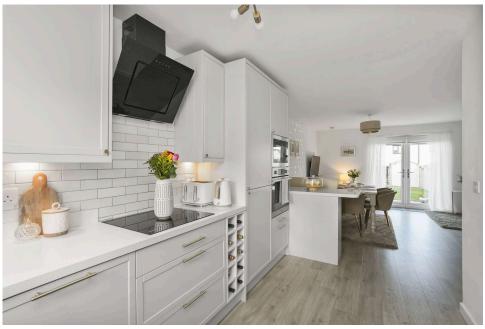

Ideally located for easy access to the excellent amenities of Straiton Retail Park and the City Bypass, this home is presented in true walkin condition. The open-plan living room and kitchen create a bright and inviting space, naturally divided into relaxing, dining, and cooking areas. A sleek breakfast bar serves as a stylish focal point, while French doors open directly to the fully enclosed rear garden. The recently upgraded contemporary kitchen features high-end integrated appliances, an induction hob, and a built-in wine cabinet, catering perfectly to modern lifestyles.