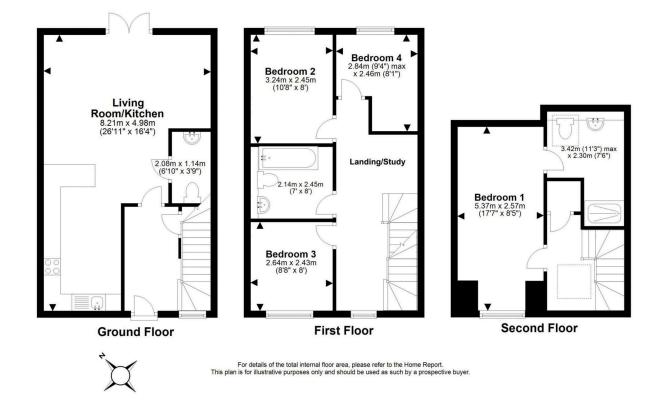

## 24 St Gellert Gardens

LOANHEAD | EDINBURGH | EH20 9FJ

Warners are delighted to present this exceptional four-bedroom semidetached townhouse, set within the sought-after Dandara Homes development. This beautifully upgraded family home boasts a high specification throughout, offering spacious and contemporary living across three floors. With a larger-than-average rear garden, private driveway, and an enviable position with open outlooks both front and rear, this stunning property provides the perfect balance of style and practicality.

Ideally located for easy access to the excellent amenities of Straiton Retail Park and the City Bypass, this home is presented in true walkin condition. The open-plan living room and kitchen create a bright and inviting space, naturally divided into relaxing, dining, and cooking areas. A sleek breakfast bar serves as a stylish focal point, while French doors open directly to the fully enclosed rear garden. The recently upgraded contemporary kitchen features high-end integrated appliances, an induction hob, and a built-in wine cabinet, catering perfectly to modern lifestyles.

The property benefits from elegantly designed bathrooms, including a main family bathroom, a master en-suite, and a downstairs WC, all finished with attractive white suites and neutral-tone tiled surrounds. Ample storage is available throughout, including within the hallway and landing areas.

Externally, the child-friendly rear garden provides the perfect setting for outdoor relaxation, with a spacious patio, lawned area, and a garden shed for additional storage. To the front, a well-maintained garden complements the monobloc driveway, offering generous off-street parking. Early viewing is highly recommended to fully appreciate the quality and exceptional finish of this remarkable home.