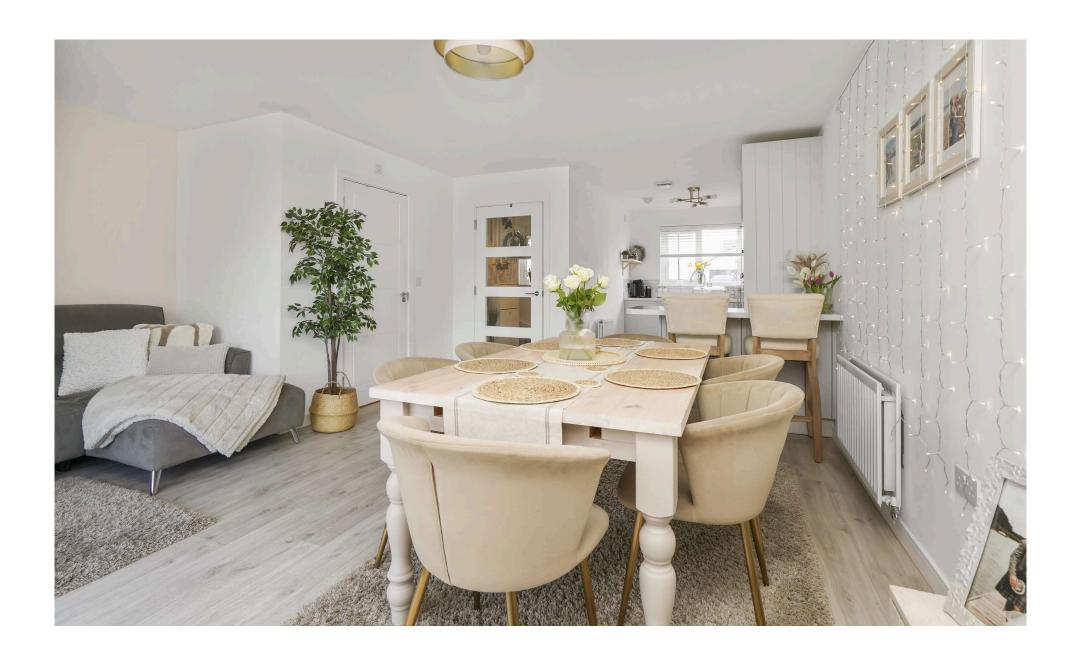

Ideally located for easy access to the excellent amenities of Straiton Retail Park and the City Bypass, this home is presented in true walkin condition. The open-plan living room and kitchen create a bright and inviting space, naturally divided into relaxing, dining, and cooking areas. A sleek breakfast bar serves as a stylish focal point, while French doors open directly to the fully enclosed rear garden. The recently upgraded contemporary kitchen features high-end integrated appliances, an induction hob, and a built-in wine cabinet, catering perfectly to modern lifestyles.