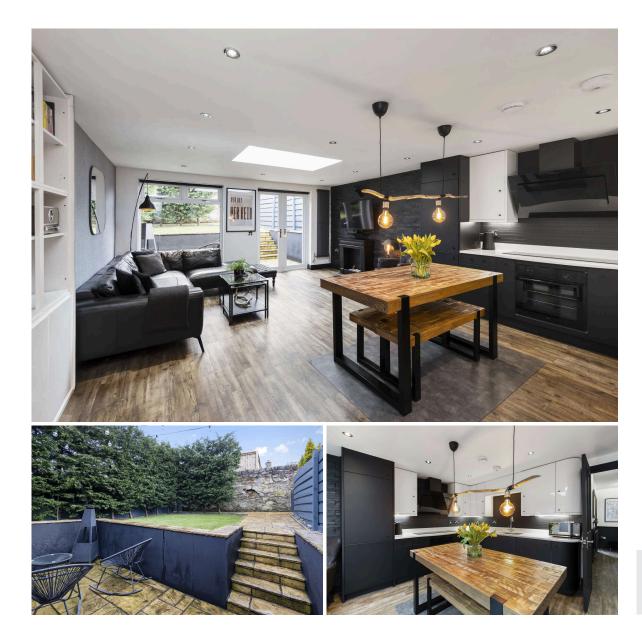

## 101 Newtoft Street GILMERTON | EDINBURGH | EH17 8QX

Stunning extended and recently upgraded three-bedroom stone built mid terraced cottage, offering immaculately presented living space over two floors with a sunny south-facing enclosed rear garden which provides excellent privacy. This fabulous home is finished off to a high specification throughout and offers comfortable and light filled living space with many eye-catching finishing touches and effortlessly stylish d cor throughout. The property has recently been tastefully upgraded and downstairs comprises the third bedroom, a stylish bathroom with shower over the bath and a heated towel rail and a stunning newly decorated kitchen living room with great storage, a sky light and patio doors bringing an abundance of natural light in to the property. The kitchen currently comprises a dining area, induction hob, oven and fan, dishwasher, washing machine and fridge/freezer. Upstairs the property benefits from two further well-proportioned bedrooms both with built in storage and the master with a walk in wardrobe and completing the accommodation is a further shower room with a double waterfall shower. The property also benefits from well kept front and back gardens made up of artificial lawn and patio and has on street parking. Early viewing is recommended to avoid missing out.

• Hall with under-stair storage

- Magnificent open plan living/dining room with kitchen featuring a sky light and patio doors opening onto the rear garden
- Three well proportioned bedrooms with storage
- Principal family bathroom with shower over the bath
- Upstairs shower room
- Gas central heating and Double glazing
- Lovely enclosed rear garden and further Private front garden
- On street parking