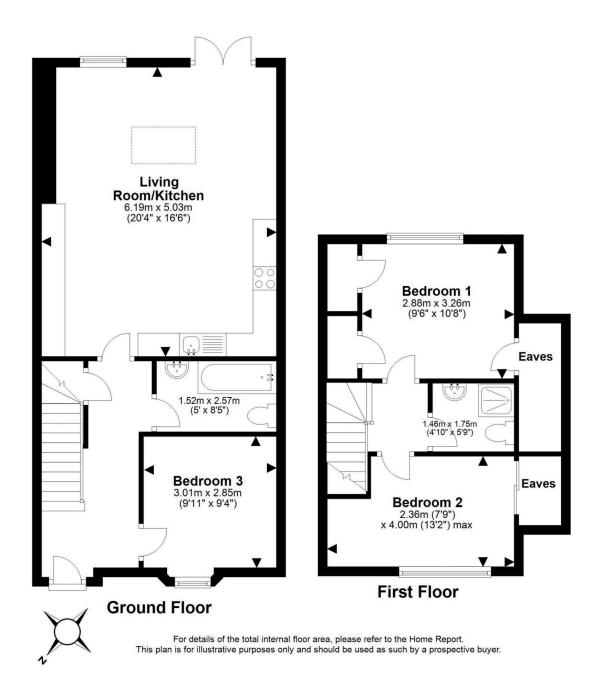

## 101 Newtoft Street GILMERTON | EDINBURGH | EH17 8QX

Stunning extended and recently upgraded three-bedroom stone built mid terraced cottage, offering immaculately presented living space over two floors with a sunny south-facing enclosed rear garden which provides excellent privacy. This fabulous home is finished off to a high specification throughout and offers comfortable and light filled living space with many eye-catching finishing touches and effortlessly stylish d cor throughout. The property has recently been tastefully upgraded and downstairs comprises the third bedroom, a stylish bathroom with shower over the bath and a heated towel rail and a stunning newly decorated kitchen living room with great storage, a sky light and patio doors bringing an abundance of natural light in to the property. The kitchen currently comprises a dining area, induction hob, oven and fan, dishwasher, washing machine and fridge/freezer. Upstairs the property benefits from two further well-proportioned bedrooms both with built in storage and the master with a walk in wardrobe and completing the accommodation is a further shower room with a double waterfall shower. The property also benefits from well kept front and back gardens made up of artificial lawn and patio and has on street parking. Early viewing is recommended to avoid missing out.

• Hall with under-stair storage

- Magnificent open plan living/dining room with kitchen featuring a sky light and patio doors opening onto the rear garden
- Three well proportioned bedrooms with storage
- Principal family bathroom with shower over the bath
- Upstairs shower room
- Gas central heating and Double glazing
- Lovely enclosed rear garden and further Private front garden
- On street parking