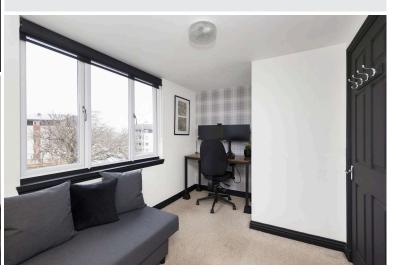

## 101 Newtoft Street GILMERTON | EDINBURGH | EH17 8QX

Stunning extended and recently upgraded three-bedroom stone built mid terraced cottage, offering immaculately presented living space over two floors with a sunny south-facing enclosed rear garden which provides excellent privacy. This fabulous home is finished off to a high specification throughout and offers comfortable and light filled living space with many eye-catching finishing touches and effortlessly stylish d cor throughout. The property has recently been tastefully upgraded and downstairs comprises the third bedroom, a stylish bathroom with shower over the bath and a heated towel rail and a stunning newly decorated kitchen living room with great storage, a sky light and patio doors bringing an abundance of natural light in to the property. The kitchen currently comprises a dining area, induction hob, oven and fan, dishwasher, washing machine and fridge/freezer. Upstairs the property benefits from two further well-proportioned bedrooms both with built in storage and the master with a walk in wardrobe and completing the accommodation is a further shower room with a double waterfall shower. The property also benefits from well kept front and back gardens made up of artificial lawn and patio and has on street parking. Early viewing is recommended to avoid missing out.

• Hall with under-stair storage

- Magnificent open plan living/dining room with kitchen featuring a sky light and patio doors opening onto the rear garden
- Three well proportioned bedrooms with storage
- Principal family bathroom with shower over the bath
- Upstairs shower room
- Gas central heating and Double glazing
- Lovely enclosed rear garden and further Private front garden
- On street parking