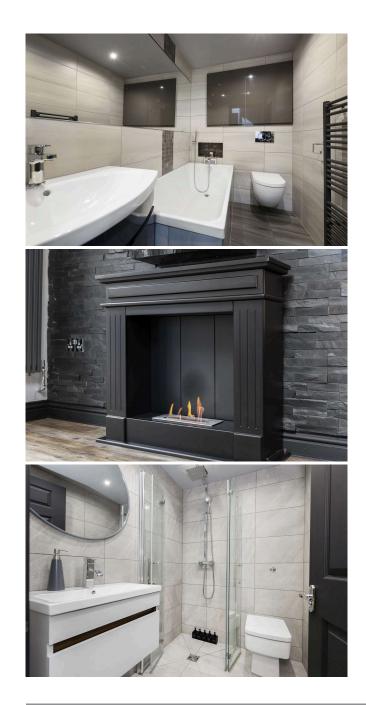

## 101 Newtoft Street GILMERTON | EDINBURGH | EH17 8QX

Stunning extended and recently upgraded three-bedroom stone built mid terraced cottage, offering immaculately presented living space over two floors with a sunny south-facing enclosed rear garden which provides excellent privacy. This fabulous home is finished off to a high specification throughout and offers comfortable and light filled living space with many eye-catching finishing touches and effortlessly stylish d cor throughout. The property has recently been tastefully upgraded and downstairs comprises the third bedroom, a stylish bathroom with shower over the bath and a heated towel rail and a stunning newly decorated kitchen living room with great storage, a sky light and patio doors bringing an abundance of natural light in to the property. The kitchen currently comprises a dining area, induction hob, oven and fan, dishwasher, washing machine and fridge/freezer. Upstairs the property benefits from two further well-proportioned bedrooms both with built in storage and the master with a walk in wardrobe and completing the accommodation is a further shower room with a double waterfall shower. The property also benefits from well kept front and back gardens made up of artificial lawn and patio and has on street parking. Early viewing is recommended to avoid missing out.

• Hall with under-stair storage

- Magnificent open plan living/dining room with kitchen featuring a sky light and patio doors opening onto the rear garden
- Three well proportioned bedrooms with storage
- Principal family bathroom with shower over the bath
- Upstairs shower room
- Gas central heating and Double glazing
- Lovely enclosed rear garden and further Private front garden
- On street parking

All light fittings, wall mounted tv bracket, integrated appliances, fixtures and fittings are all included in the sale. Garden furniture, garden fireplace, external storage and blinds also included.

Indoor bioethanol fireplace and other furniture can be negotiated separately.