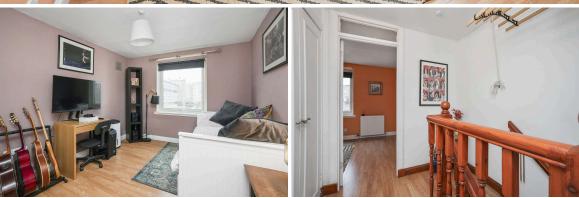

Upon entering, a welcoming hallway provides convenient under-stair storage and an additional storage cupboard, ensuring a clutter-free home. The bright and spacious lounge/diner is filled with natural light and features direct access to a private balcony—an ideal spot for relaxing or entertaining. The contemporary kitchen is well-appointed with a range of base and wall units, complemented by two large cupboards for extra storage.

Upstairs, two generously sized double bedrooms each come with builtin storage, offering ample space for restful living. A modern family shower room boasts a stylish walk-in shower, completing the upper level