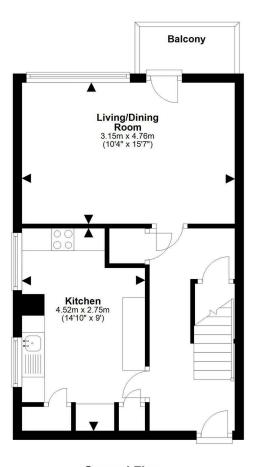

Upon entering, a welcoming hallway provides convenient under-stair storage and an additional storage cupboard, ensuring a clutter-free home. The bright and spacious lounge/diner is filled with natural light and features direct access to a private balcony—an ideal spot for relaxing or entertaining. The contemporary kitchen is well-appointed with a range of base and wall units, complemented by two large cupboards for extra storage.

Extras included in this sale are fittings, blinds, clothes pulley, oven, fridge/freezer, and dishwasher.

**Ground Floor** 

For details of the total internal floor area, please refer to the Home Report. This plan is for illustrative purposes only and should be used as such by a prospective buyer.