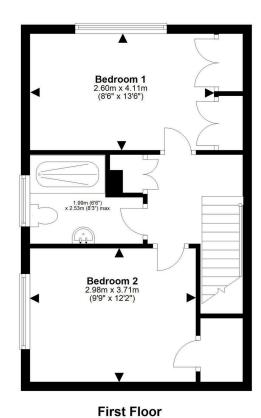

Upstairs, two generously sized double bedrooms each come with builtin storage, offering ample space for restful living. A modern family shower room boasts a stylish walk-in shower, completing the upper level

Extras included in this sale are fittings, blinds, clothes pulley, oven, fridge/freezer, and dishwasher.

**Ground Floor** 

For details of the total internal floor area, please refer to the Home Report. This plan is for illustrative purposes only and should be used as such by a prospective buyer.