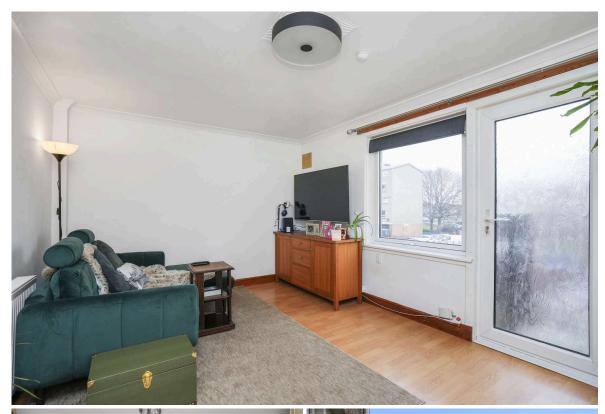

Upon entering, a welcoming hallway provides convenient under-stair storage and an additional storage cupboard, ensuring a clutter-free home. The bright and spacious lounge/diner is filled with natural light and features direct access to a private balcony—an ideal spot for relaxing or entertaining. The contemporary kitchen is well-appointed with a range of base and wall units, complemented by two large cupboards for extra storage.