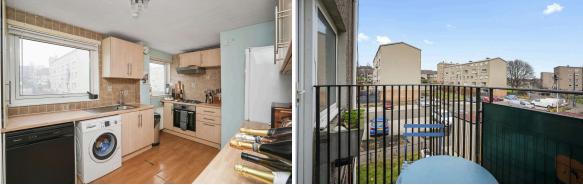

Upon entering, a welcoming hallway provides convenient under-stair storage and an additional storage cupboard, ensuring a clutter-free home. The bright and spacious lounge/diner is filled with natural light and features direct access to a private balcony—an ideal spot for relaxing or entertaining. The contemporary kitchen is well-appointed with a range of base and wall units, complemented by two large cupboards for extra storage.