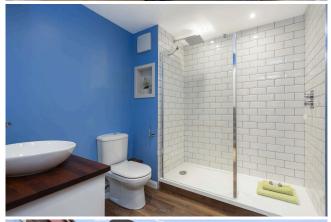

This property occupies a pleasant situation on a well-tended modern development and internally the property is stylish, well planned and beautifully presented, with many pleasing features. Downstairs on the ground floor, there are two well-proportioned bedrooms bath with built in storage and a well-equipped bathroom with walk in waterfall shower and a heated towel rail. The first floor is the main hub of the property and has a spacious and versatile kitchen living room with great sized living area that lets in an abundance of natural light and a fully fitted kitchen that currently comprises a fridge/freezer, dishwasher, washing machine and gas hob, double oven and fan. Completing the first floor is the WC. Upstairs on the second floor is the master bedroom with large bright bedroom that includes built in storage and a stylish ensuite bathroom with a double waterfall shower and a separate bath. The property also benefits from a floored attic, residents parking and Nest heating system.