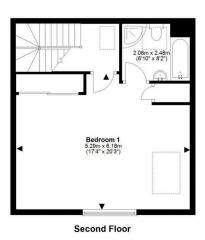

This property occupies a pleasant situation on a well-tended modern development and internally the property is stylish, well planned and beautifully presented, with many pleasing features. Downstairs on the ground floor, there are two well-proportioned bedrooms bath with built in storage and a well-equipped bathroom with walk in waterfall shower and a heated towel rail. The first floor is the main hub of the property and has a spacious and versatile kitchen living room with great sized living area that lets in an abundance of natural light and a fully fitted kitchen that currently comprises a fridge/freezer, dishwasher, washing machine and gas hob, double oven and fan. Completing the first floor is the WC. Upstairs on the second floor is the master bedroom with large bright bedroom that includes built in storage and a stylish ensuite bathroom with a double waterfall shower and a separate bath. The property also benefits from a floored attic, residents parking and Nest heating system.

- Entrance Hall
- Spacious Kitchen/living room
- Fully fitted kitchen
- Three Bedrooms including stylish en-suite
- Further bathroom
- First floor WC
- Residents parking
- · Gas central heating and double glazing