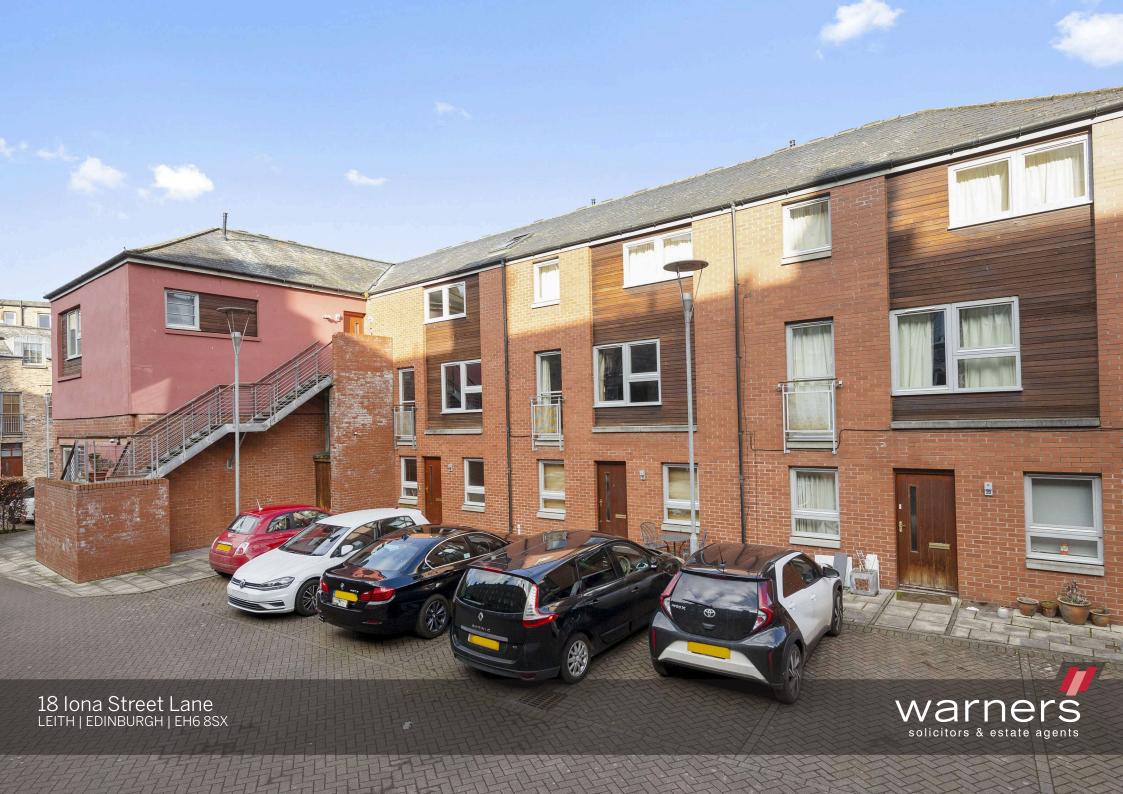

## 18 Iona Street Lane

LEITH | EDINBURGH | EH6 8SX

Beautifully presented terraced town house set over three floors, part of a sought-after development with residents parking, located in the vibrant and cosmopolitan area of Leith and just over a mile from Edinburgh's City Centre.

This property occupies a pleasant situation on a well-tended modern development and internally the property is stylish, well planned and beautifully presented, with many pleasing features. Downstairs on the ground floor, there are two well-proportioned bedrooms bath with built in storage and a well-equipped bathroom with walk in waterfall shower and a heated towel rail. The first floor is the main hub of the property and has a spacious and versatile kitchen living room with great sized living area that lets in an abundance of natural light and a fully fitted kitchen that currently comprises a fridge/freezer, dishwasher, washing machine and gas hob, double oven and fan. Completing the first floor is the WC. Upstairs on the second floor is the master bedroom with large bright bedroom that includes built in storage and a stylish ensuite bathroom with a double waterfall shower and a separate bath. The property also benefits from a floored attic, residents parking and Nest heating system.