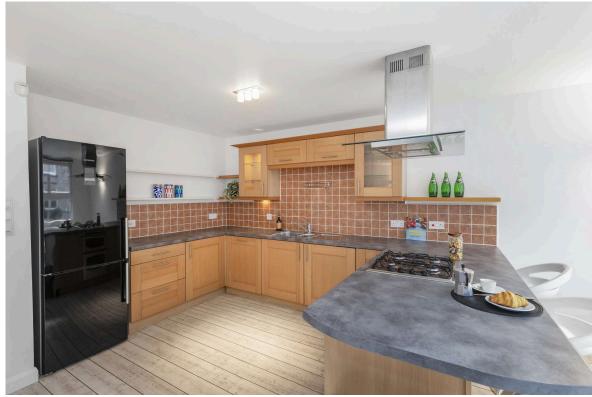

This property occupies a pleasant situation on a well-tended modern development and internally the property is stylish, well planned and beautifully presented, with many pleasing features. Downstairs on the ground floor, there are two well-proportioned bedrooms bath with built in storage and a well-equipped bathroom with walk in waterfall shower and a heated towel rail. The first floor is the main hub of the property and has a spacious and versatile kitchen living room with great sized living area that lets in an abundance of natural light and a fully fitted kitchen that currently comprises a fridge/freezer, dishwasher, washing machine and gas hob, double oven and fan. Completing the first floor is the WC. Upstairs on the second floor is the master bedroom with large bright bedroom that includes built in storage and a stylish ensuite bathroom with a double waterfall shower and a separate bath. The property also benefits from a floored attic, residents parking and Nest heating system.

- Entrance Hall
- Spacious Kitchen/living room
- Fully fitted kitchen
- Three Bedrooms including stylish en-suite
- Further bathroom
- First floor WC
- Residents parking
- · Gas central heating and double glazing