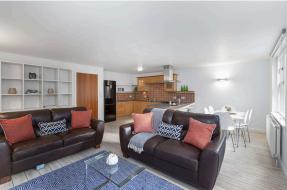

This property occupies a pleasant situation on a well-tended modern development and internally the property is stylish, well planned and beautifully presented, with many pleasing features. Downstairs on the ground floor, there are two well-proportioned bedrooms bath with built in storage and a well-equipped bathroom with walk in waterfall shower and a heated towel rail. The first floor is the main hub of the property and has a spacious and versatile kitchen living room with great sized living area that lets in an abundance of natural light and a fully fitted kitchen that currently comprises a fridge/freezer, dishwasher, washing machine and gas hob, double oven and fan. Completing the first floor is the WC. Upstairs on the second floor is the master bedroom with large bright bedroom that includes built in storage and a stylish ensuite bathroom with a double waterfall shower and a separate bath. The property also benefits from a floored attic, residents parking and Nest heating system.

All fixtures, fittings, blinds, two leather sofas, footstool and kitchen appliances will be included in the sale.

Factor fee is approx. £81 per month to James Gibb for management, gardening, lighting, and building insurance.