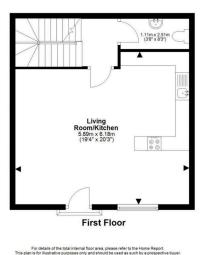

This property occupies a pleasant situation on a well-tended modern development and internally the property is stylish, well planned and beautifully presented, with many pleasing features. Downstairs on the ground floor, there are two well-proportioned bedrooms bath with built in storage and a well-equipped bathroom with walk in waterfall shower and a heated towel rail. The first floor is the main hub of the property and has a spacious and versatile kitchen living room with great sized living area that lets in an abundance of natural light and a fully fitted kitchen that currently comprises a fridge/freezer, dishwasher, washing machine and gas hob, double oven and fan. Completing the first floor is the WC. Upstairs on the second floor is the master bedroom with large bright bedroom that includes built in storage and a stylish ensuite bathroom with a double waterfall shower and a separate bath. The property also benefits from a floored attic, residents parking and Nest heating system.

- Entrance Hall
- Spacious Kitchen/living room
- Fully fitted kitchen
- Three Bedrooms including stylish en-suite
- Further bathroom
- First floor WC
- Residents parking
- · Gas central heating and double glazing