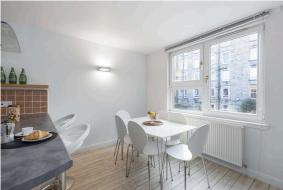

This property occupies a pleasant situation on a well-tended modern development and internally the property is stylish, well planned and beautifully presented, with many pleasing features. Downstairs on the ground floor, there are two well-proportioned bedrooms bath with built in storage and a well-equipped bathroom with walk in waterfall shower and a heated towel rail. The first floor is the main hub of the property and has a spacious and versatile kitchen living room with great sized living area that lets in an abundance of natural light and a fully fitted kitchen that currently comprises a fridge/freezer, dishwasher, washing machine and gas hob, double oven and fan. Completing the first floor is the WC. Upstairs on the second floor is the master bedroom with large bright bedroom that includes built in storage and a stylish ensuite bathroom with a double waterfall shower and a separate bath. The property also benefits from a floored attic, residents parking and Nest heating system.