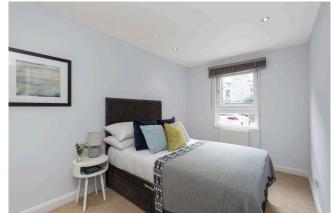

This property occupies a pleasant situation on a well-tended modern development and internally the property is stylish, well planned and beautifully presented, with many pleasing features. Downstairs on the ground floor, there are two well-proportioned bedrooms bath with built in storage and a well-equipped bathroom with walk in waterfall shower and a heated towel rail. The first floor is the main hub of the property and has a spacious and versatile kitchen living room with great sized living area that lets in an abundance of natural light and a fully fitted kitchen that currently comprises a fridge/freezer, dishwasher, washing machine and gas hob, double oven and fan. Completing the first floor is the WC. Upstairs on the second floor is the master bedroom with large bright bedroom that includes built in storage and a stylish ensuite bathroom with a double waterfall shower and a separate bath. The property also benefits from a floored attic, residents parking and Nest heating system.