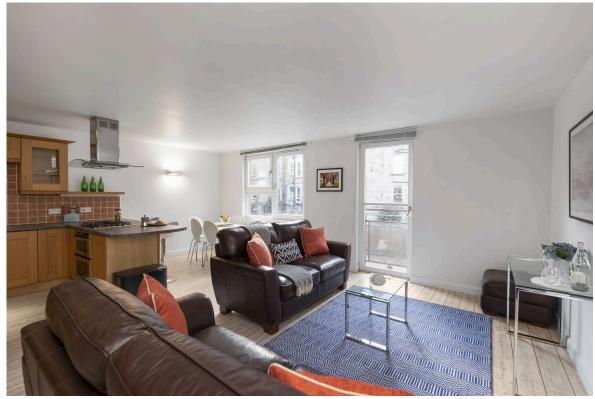

This property occupies a pleasant situation on a well-tended modern development and internally the property is stylish, well planned and beautifully presented, with many pleasing features. Downstairs on the ground floor, there are two well-proportioned bedrooms bath with built in storage and a well-equipped bathroom with walk in waterfall shower and a heated towel rail. The first floor is the main hub of the property and has a spacious and versatile kitchen living room with great sized living area that lets in an abundance of natural light and a fully fitted kitchen that currently comprises a fridge/freezer, dishwasher, washing machine and gas hob, double oven and fan. Completing the first floor is the WC. Upstairs on the second floor is the master bedroom with large bright bedroom that includes built in storage and a stylish ensuite bathroom with a double waterfall shower and a separate bath. The property also benefits from a floored attic, residents parking and Nest heating system.

All fixtures, fittings, blinds, two leather sofas, footstool and kitchen appliances will be included in the sale.

Factor fee is approx. £81 per month to James Gibb for management, gardening, lighting, and building insurance.