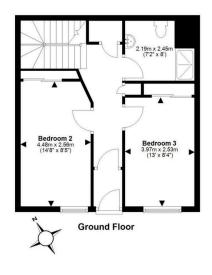

This property occupies a pleasant situation on a well-tended modern development and internally the property is stylish, well planned and beautifully presented, with many pleasing features. Downstairs on the ground floor, there are two well-proportioned bedrooms bath with built in storage and a well-equipped bathroom with walk in waterfall shower and a heated towel rail. The first floor is the main hub of the property and has a spacious and versatile kitchen living room with great sized living area that lets in an abundance of natural light and a fully fitted kitchen that currently comprises a fridge/freezer, dishwasher, washing machine and gas hob, double oven and fan. Completing the first floor is the WC. Upstairs on the second floor is the master bedroom with large bright bedroom that includes built in storage and a stylish ensuite bathroom with a double waterfall shower and a separate bath. The property also benefits from a floored attic, residents parking and Nest heating system.

- Entrance Hall
- Spacious Kitchen/living room
- Fully fitted kitchen
- Three Bedrooms including stylish en-suite
- Further bathroom
- First floor WC
- Residents parking
- · Gas central heating and double glazing