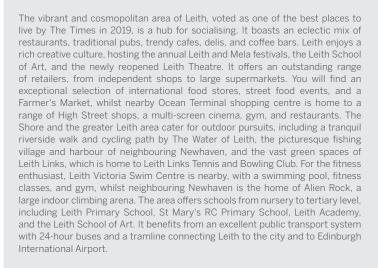

## 18 Iona Street Lane

LEITH | EDINBURGH | EH6 8SX

Beautifully presented terraced town house set over three floors, part of a sought-after development with residents parking, located in the vibrant and cosmopolitan area of Leith and just over a mile from Edinburgh's City Centre.