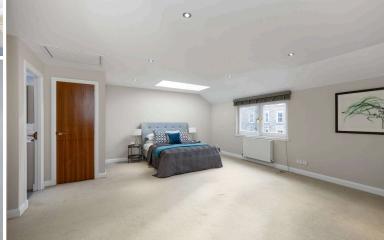

This property occupies a pleasant situation on a well-tended modern development and internally the property is stylish, well planned and beautifully presented, with many pleasing features. Downstairs on the ground floor, there are two well-proportioned bedrooms bath with built in storage and a well-equipped bathroom with walk in waterfall shower and a heated towel rail. The first floor is the main hub of the property and has a spacious and versatile kitchen living room with great sized living area that lets in an abundance of natural light and a fully fitted kitchen that currently comprises a fridge/freezer, dishwasher, washing machine and gas hob, double oven and fan. Completing the first floor is the WC. Upstairs on the second floor is the master bedroom with large bright bedroom that includes built in storage and a stylish ensuite bathroom with a double waterfall shower and a separate bath. The property also benefits from a floored attic, residents parking and Nest heating system.