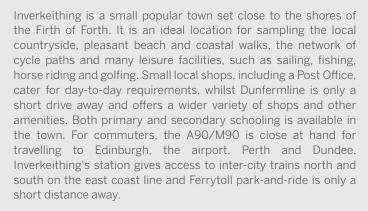

## INVERKEITHING | KY11 1AE

Warners are pleased to present this traditional, well-maintained one-bedroom flat with a box room, ideally located in the heart of Inverkeithing and benefiting from excellent southerly views. This property will appeal to both first-time buyers and buy-to-let investors, with Inverkeithing offering a range of local amenities, including shops, restaurants, and excellent transport links. The mainline train station is within easy reach, and the M90 motorway is easily accessible, making this an ideal property for an Edinburgh commuter. The flat features a welcoming communal entrance hallway and a bright, spacious lounge with a pleasant outlook, ample space for a dining area, and room for freestanding furniture, enhanced by a charming bay window. The kitchen offers southerly views toward the iconic Forth Bridges, with plenty of floor and wallmounted storage and excellent worktop space. The generously sized double bedroom is complemented by a further box room, perfect for use as a large home office. The family bathroom is equipped with a three-piece suite, including a shower over the bath with a wet wall finish.