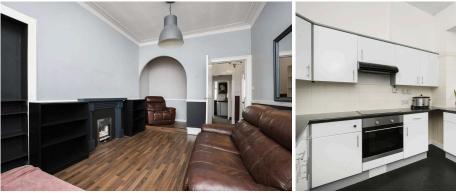

## INVERKEITHING | KY11 1AE

Warners are pleased to present this traditional, well-maintained one-bedroom flat with a box room, ideally located in the heart of Inverkeithing and benefiting from excellent southerly views. This property will appeal to both first-time buyers and buy-to-let investors, with Inverkeithing offering a range of local amenities, including shops, restaurants, and excellent transport links. The mainline train station is within easy reach, and the M90 motorway is easily accessible, making this an ideal property for an Edinburgh commuter. The flat features a welcoming communal entrance hallway and a bright, spacious lounge with a pleasant outlook, ample space for a dining area, and room for freestanding furniture, enhanced by a charming bay window. The kitchen offers southerly views toward the iconic Forth Bridges, with plenty of floor and wallmounted storage and excellent worktop space. The generously sized double bedroom is complemented by a further box room, perfect for use as a large home office. The family bathroom is equipped with a three-piece suite, including a shower over the bath with a wet wall finish.