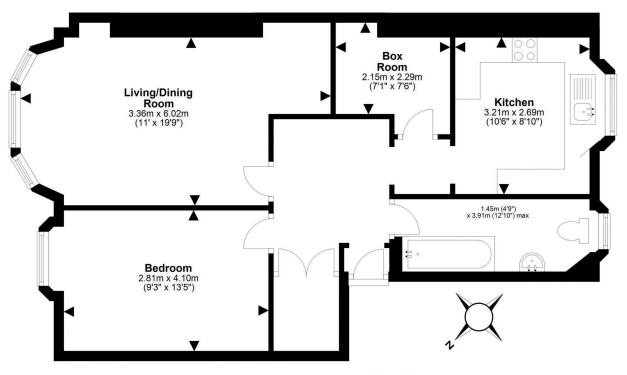

For details of the total internal floor area, please refer to the Home Report. This plan is for illustrative purposes only and should be used as such by a prospective buyer.