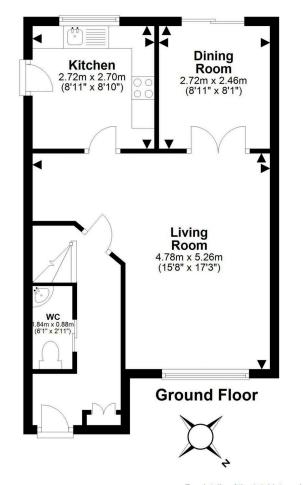

Inside, the welcoming entrance hallway leads to a spacious twinwindowed lounge which flows through to the dining room, with patio doors opening to the rear garden. A sleek, contemporary kitchen provides stylish cabinetry and ample workspace and downstairs is finished by a useful W/C. Upstairs the large master bedroom benefits from a built-in wardrobe and an elegant ensuite shower room. Two further well-proportioned bedrooms provide plenty of space for family members, guests or working from home space. A stylish main bathroom with a shower over the bath completes the upper level. Outside, the fully enclosed south-West facing rear garden is mainly laid to lawn and offers excellent privacy and a paved area ideal for outdoor dining.

Property can be sold as seen with all fixtures, fittings and kitchen appliances included in the sale.

For details of the total internal floor area, please refer to the Home Report. This plan is for illustrative purposes only and should be used as such by a prospective buyer.