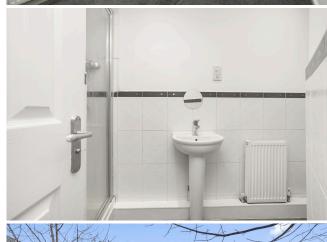

Inside, the welcoming entrance hallway leads to a spacious twinwindowed lounge which flows through to the dining room, with patio doors opening to the rear garden. A sleek, contemporary kitchen provides stylish cabinetry and ample workspace and downstairs is finished by a useful W/C. Upstairs the large master bedroom benefits from a built-in wardrobe and an elegant ensuite shower room. Two further well-proportioned bedrooms provide plenty of space for family members, guests or working from home space. A stylish main bathroom with a shower over the bath completes the upper level. Outside, the fully enclosed south-West facing rear garden is mainly laid to lawn and offers excellent privacy and a paved area ideal for outdoor dining.