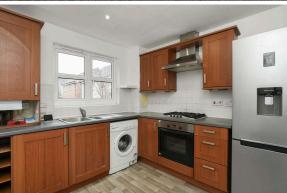

Inside, the welcoming entrance hallway leads to a spacious twinwindowed lounge which flows through to the dining room, with patio doors opening to the rear garden. A sleek, contemporary kitchen provides stylish cabinetry and ample workspace and downstairs is finished by a useful W/C. Upstairs the large master bedroom benefits from a built-in wardrobe and an elegant ensuite shower room. Two further well-proportioned bedrooms provide plenty of space for family members, guests or working from home space. A stylish main bathroom with a shower over the bath completes the upper level. Outside, the fully enclosed south-West facing rear garden is mainly laid to lawn and offers excellent privacy and a paved area ideal for outdoor dining.