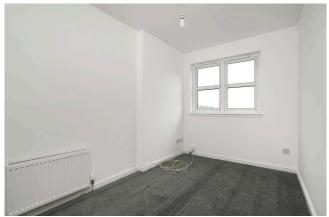

Inside, the welcoming entrance hallway leads to a spacious twinwindowed lounge which flows through to the dining room, with patio doors opening to the rear garden. A sleek, contemporary kitchen provides stylish cabinetry and ample workspace and downstairs is finished by a useful W/C. Upstairs the large master bedroom benefits from a built-in wardrobe and an elegant ensuite shower room. Two further well-proportioned bedrooms provide plenty of space for family members, guests or working from home space. A stylish main bathroom with a shower over the bath completes the upper level. Outside, the fully enclosed south-West facing rear garden is mainly laid to lawn and offers excellent privacy and a paved area ideal for outdoor dining.