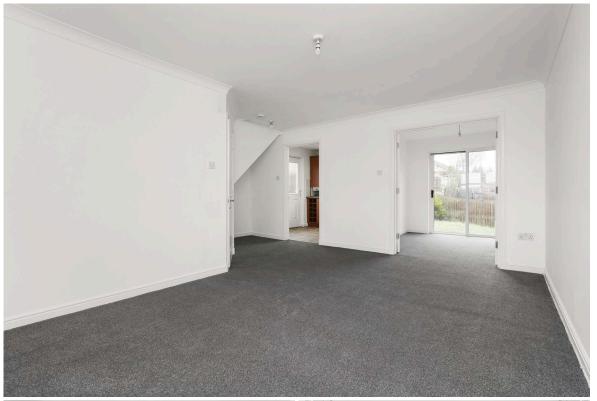

Inside, the welcoming entrance hallway leads to a spacious twinwindowed lounge which flows through to the dining room, with patio doors opening to the rear garden. A sleek, contemporary kitchen provides stylish cabinetry and ample workspace and downstairs is finished by a useful W/C. Upstairs the large master bedroom benefits from a built-in wardrobe and an elegant ensuite shower room. Two further well-proportioned bedrooms provide plenty of space for family members, guests or working from home space. A stylish main bathroom with a shower over the bath completes the upper level. Outside, the fully enclosed south-West facing rear garden is mainly laid to lawn and offers excellent privacy and a paved area ideal for outdoor dining.