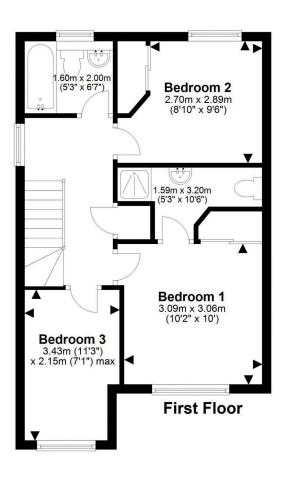

Inside, the welcoming entrance hallway leads to a spacious twinwindowed lounge which flows through to the dining room, with patio doors opening to the rear garden. A sleek, contemporary kitchen provides stylish cabinetry and ample workspace and downstairs is finished by a useful W/C. Upstairs the large master bedroom benefits from a built-in wardrobe and an elegant ensuite shower room. Two further well-proportioned bedrooms provide plenty of space for family members, guests or working from home space. A stylish main bathroom with a shower over the bath completes the upper level. Outside, the fully enclosed south-West facing rear garden is mainly laid to lawn and offers excellent privacy and a paved area ideal for outdoor dining.

Property can be sold as seen with all fixtures, fittings and kitchen appliances included in the sale.

For details of the total internal floor area, please refer to the Home Report. This plan is for illustrative purposes only and should be used as such by a prospective buyer.