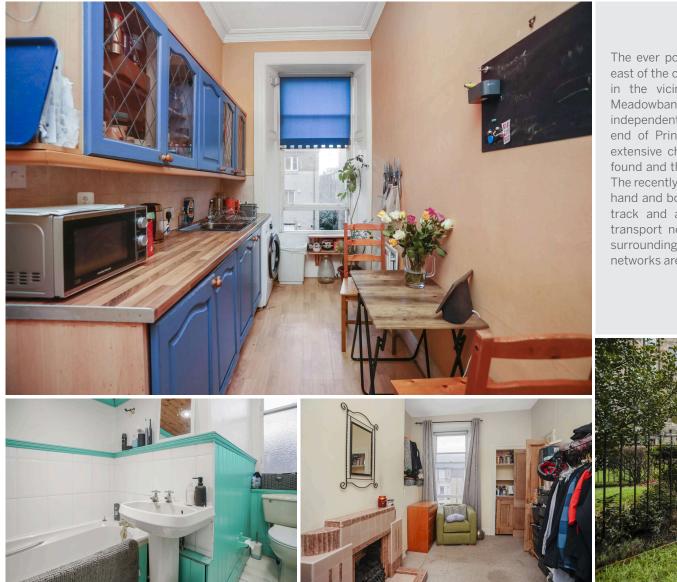

Access to the apartment is via a secure communal area and all accommodation is off the hall. The bright and spacious living room has ample room for both relaxing and boasts many pleasing traditional features such as the Bay window, fireplace and Ornate Cornicing. The well-appointed kitchen comes with a range of base and wall storage units and currently comprises a gas hob, oven and fan, fridge/freezer, washing machine and dining area. The well-proportioned bedroom has built in storage and a further shower room. There is also a box room which could be used for multiple uses. Completing the accommodation is the bathroom with shower over the bath.

- Popular Meadowbank location
- Welcoming reception hall with secure entry
- Generously proportioned living room with traditional features
- Well-equipped fitted kitchen
- Well proportioned Bedroom with ensuite shower
- Bathroom
- Versatile Boxroom
- Communal Garden