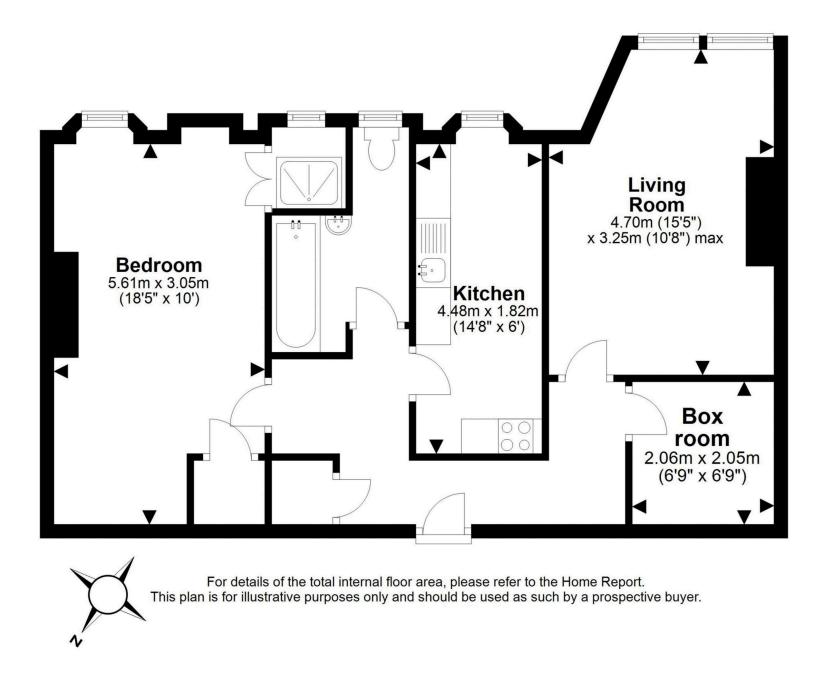

Access to the apartment is via a secure communal area and all accommodation is off the hall. The bright and spacious living room has ample room for both relaxing and boasts many pleasing traditional features such as the Bay window, fireplace and Ornate Cornicing. The well-appointed kitchen comes with a range of base and wall storage units and currently comprises a gas hob, oven and fan, fridge/freezer, washing machine and dining area. The well-proportioned bedroom has built in storage and a further shower room. There is also a box room which could be used for multiple uses. Completing the accommodation is the bathroom with shower over the bath.

- Popular Meadowbank location
- Welcoming reception hall with secure entry
- Generously proportioned living room with traditional features
- Well-equipped fitted kitchen
- Well proportioned Bedroom with ensuite shower
- Bathroom
- Versatile Boxroom
- Communal Garden