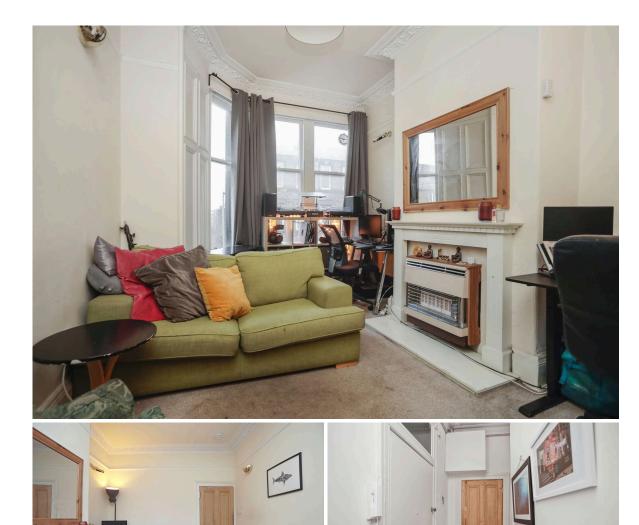

Access to the apartment is via a secure communal area and all accommodation is off the hall. The bright and spacious living room has ample room for both relaxing and boasts many pleasing traditional features such as the Bay window, fireplace and Ornate Cornicing. The well-appointed kitchen comes with a range of base and wall storage units and currently comprises a gas hob, oven and fan, fridge/freezer, washing machine and dining area. The well-proportioned bedroom has built in storage and a further shower room. There is also a box room which could be used for multiple uses. Completing the accommodation is the bathroom with shower over the bath.

- Popular Meadowbank location
- Welcoming reception hall with secure entry
- Generously proportioned living room with traditional features
- Well-equipped fitted kitchen
- Well proportioned Bedroom with ensuite shower
- Bathroom
- Versatile Boxroom
- Communal Garden