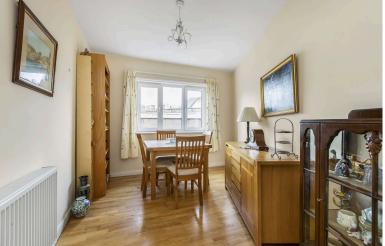

- Spacious ground floor apartment
- Factored development
- Private patio with stunning views to Pentland Hills
- Security entry system
- Fantastic storage options throughout
- Entrance hallway with storage
- Living/dining room giving access to private patio
- Modern fitted galley kitchen with integrated appliances
- Three spacious bedrooms (two with fitted wardrobes)
- Shower room with mains shower cubicle
- Handy separate WC
- Gas central heating and double glazing
- Private garage and residents' parking