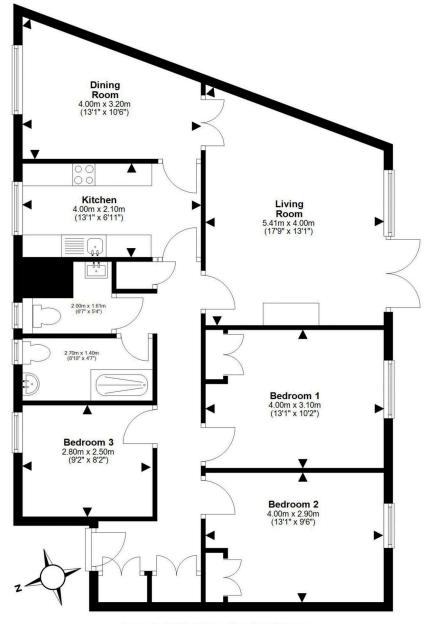

For details of the total internal floor area, please refer to the Home Report. This plan is for illustrative purposes only and should be used as such by a prospective buyer.

property@warnersllp.com