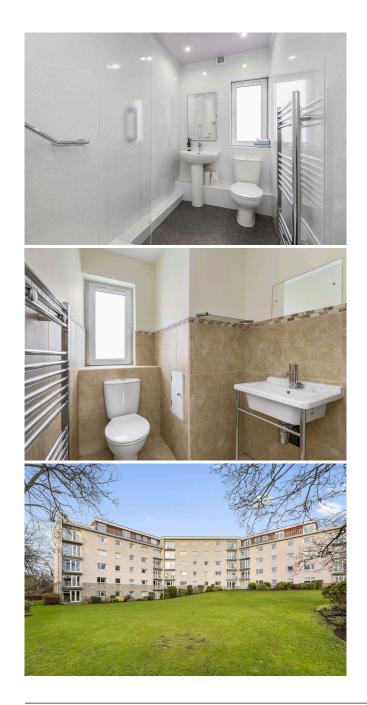

- Spacious ground floor apartment
- Factored development
- Private patio with stunning views to Pentland Hills
- Security entry system
- Fantastic storage options throughout
- Entrance hallway with storage
- Living/dining room giving access to private patio
- Modern fitted galley kitchen with integrated appliances
- Three spacious bedrooms (two with fitted wardrobes)
- Shower room with mains shower cubicle
- Handy separate WC
- Gas central heating and double glazing
- Private garage and residents' parking