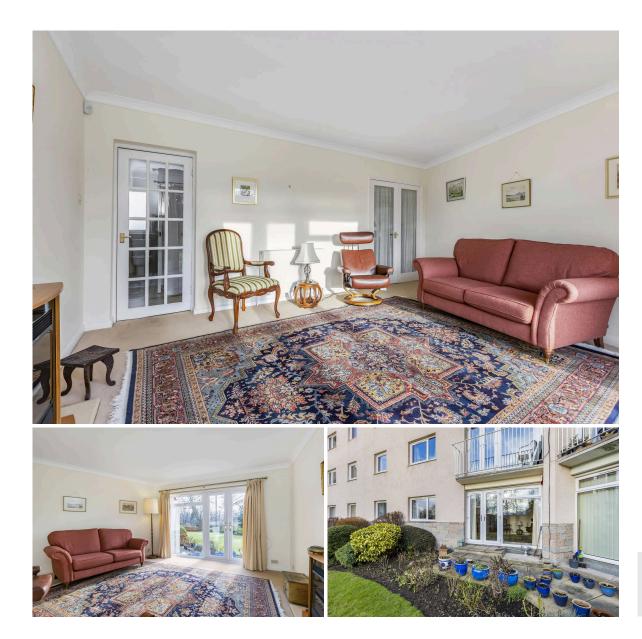

## 19 Abbotsford Court MERCHISTON | EDINBURGH | EH10 5EH

Bright and spacious ground floor three bedroom apartment in one of Edinburgh's most prestigious areas forming part of the soughtafter Abbotsford Court factored development. The property is situated a short distance from a host of amenities including schools and transport links and is a convenient distance from the city centre and surrounding areas, and benefits from wellmaintained landscaped communal grounds and residents' parking with secure barrier system for the car park. The southfacing property further boasts an open outlook with spectacular views over to the Pentlands, which can be enjoyed from a private patio area .

- Spacious ground floor apartment
- Factored development
- Private patio with stunning views to Pentland Hills
- Security entry system
- Fantastic storage options throughout
- Entrance hallway with storage
- Living/dining room giving access to private patio
- Modern fitted galley kitchen with integrated appliances
- Three spacious bedrooms (two with fitted wardrobes)
- Shower room with mains shower cubicle
- Handy separate WC
- Gas central heating and double glazing
- Private garage and residents' parking