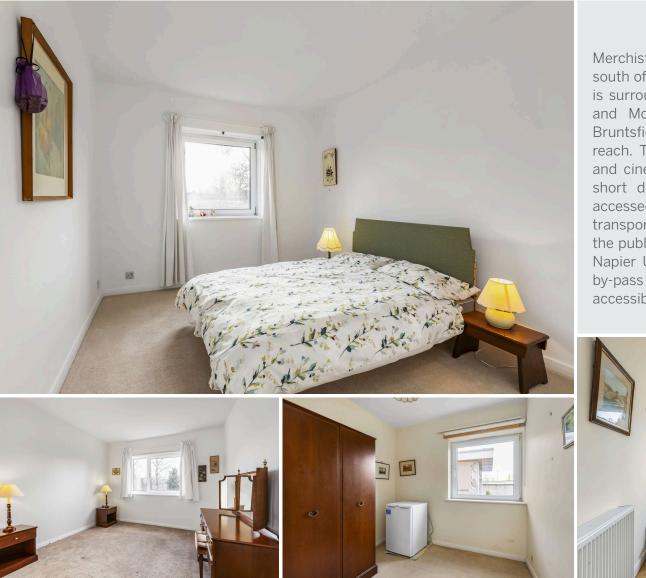

- Spacious ground floor apartment
- Factored development
- Private patio with stunning views to Pentland Hills
- Security entry system
- Fantastic storage options throughout
- Entrance hallway with storage
- Living/dining room giving access to private patio
- Modern fitted galley kitchen with integrated appliances
- Three spacious bedrooms (two with fitted wardrobes)
- Shower room with mains shower cubicle
- Handy separate WC
- Gas central heating and double glazing
- Private garage and residents' parking

Merchiston is a prosperous area, which lies to the south of the city centre. This highly regarded district is surrounded by the exclusive areas of Bruntsfield and Morningside, whilst the open expanses of Bruntsfield Links and the Meadows are within easy reach. There is an abundance of bars, restaurants and cinemas, all within walking distance or only a short drive away. The city centre itself can be accessed in a matter of minutes by car or public transport. There is good quality schooling, both in the public and private sectors, whilst Edinburgh and Napier Universities are within easy reach. The city by-pass and main motorway networks are easily accessible.