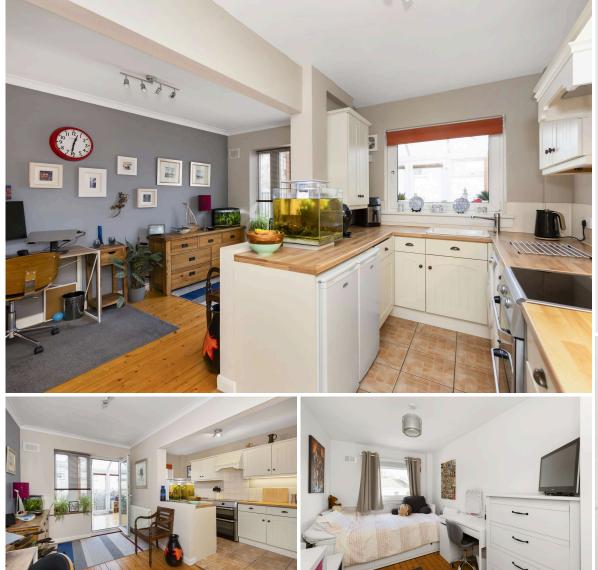

- Entrance Hallway
- Bright living room with feature fireplace and electric fire
- Fitted dining kitchen with integrated appliances
- Conservatory currently being used as a dining room
- Principal bedroom to the front with fitted wardrobes and step down to home office area with bespoke storage
- Further large and small double bedrooms to the rear
- Bathroom with electric shower over bath
- Gas central heating
- Double glazing
- Fantastic storage options including partially floored attic
- Private front and rear gardens
- Carport