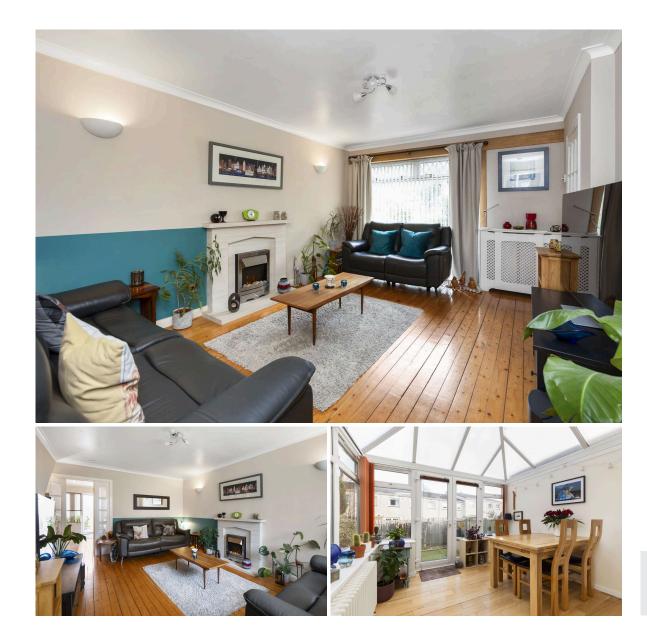

## 25 Strathalmond Road BARNTON | EDINBURGH | EH4 8HP

Well presented terraced villa quietly situated in a tranquil and leafy setting, within the sought-after residential area of Barnton in the North-West of Edinburgh. There is excellent outdoor space on offer with the River Almond Walkway, Dalmeny Estate and Cammo Estate a pleasant walk away. The property is located an easy distance from good local schools, the Gyle Shopping Centre and transport links to the Edinburgh City Centre, Edinburgh Airport, and major road networks. Further benefits on offer are a flexible conservatory, ideal home office area, private garden to the front, easy maintenance private enclosed garden to the rear and there is a car port nearby as well as unrestricted on street parking.

- Entrance Hallway
- Bright living room with feature fireplace and electric fire
- Fitted dining kitchen with integrated appliances
- Conservatory currently being used as a dining room
- Principal bedroom to the front with fitted wardrobes and step down to home office area with bespoke storage
- Further large and small double bedrooms to the rear
- Bathroom with electric shower over bath
- Gas central heating
- Double glazing
- Fantastic storage options including partially floored attic
- Private front and rear gardens
- Carport