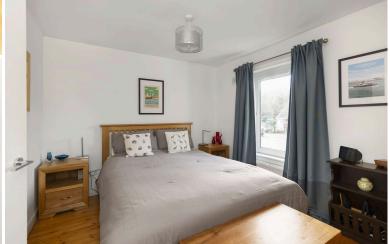

- Entrance Hallway
- Bright living room with feature fireplace and electric fire
- Fitted dining kitchen with integrated appliances
- Conservatory currently being used as a dining room
- Principal bedroom to the front with fitted wardrobes and step down to home office area with bespoke storage
- Further large and small double bedrooms to the rear
- Bathroom with electric shower over bath
- Gas central heating
- Double glazing
- Fantastic storage options including partially floored attic
- Private front and rear gardens
- Carport