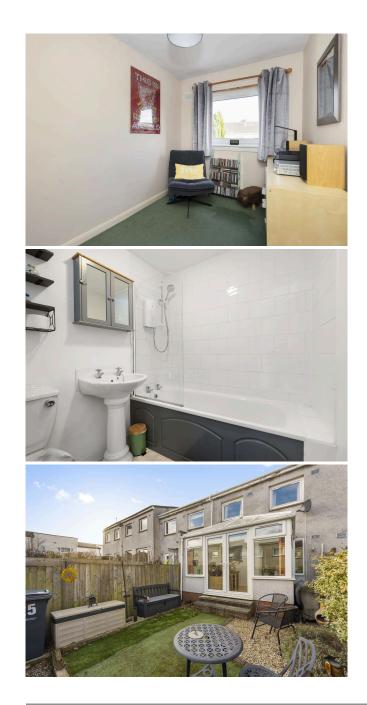

- Entrance Hallway
- Bright living room with feature fireplace and electric fire
- Fitted dining kitchen with integrated appliances
- Conservatory currently being used as a dining room
- Principal bedroom to the front with fitted wardrobes and step down to home office area with bespoke storage
- Further large and small double bedrooms to the rear
- Bathroom with electric shower over bath
- Gas central heating
- Double glazing
- Fantastic storage options including partially floored attic
- Private front and rear gardens
- Carport