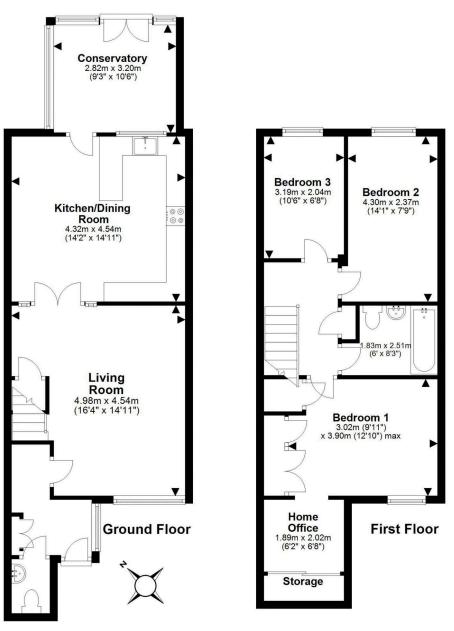

- Entrance Hallway
- Bright living room with feature fireplace and electric fire
- Fitted dining kitchen with integrated appliances
- Conservatory currently being used as a dining room
- Principal bedroom to the front with fitted wardrobes and step down to home office area with bespoke storage
- Further large and small double bedrooms to the rear
- Bathroom with electric shower over bath
- Gas central heating
- Double glazing
- Fantastic storage options including partially floored attic
- Private front and rear gardens
- Carport

For details of the total internal floor area, please refer to the Home Report. This plan is for illustrative purposes only and should be used as such by a prospective buyer.

22 St. Patrick Square, Edinburgh, EH8 9EY | 176 Portobello High Street, Edinburgh, EH15 1EX | 247B St John's Road, Edinburgh, EH12 7XD 0131 667 0232