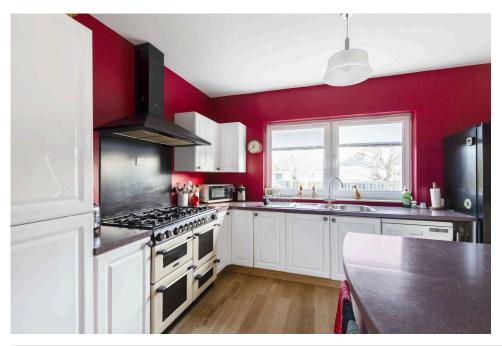

## 98 Craigmount Avenue North

CORSTORPHINE | EDINBURGH | EH12 8DN

Beautifully presented and cleverly extended three bedroom semi-detached villa located in the popular Corstorphine area of Edinburgh with excellent local amenities and transport links. The house is tastefully decorated and has been modernised with many contemporary touches, benefiting from gas central heating, double glazing and sizeable garden to the rear and easily maintained front garden with driveway and integral garage with electrically operated door. The property comprises of three well proportioned bedrooms with fitted wardrobes, a modern bathroom with electric shower over bath and steam free backlit mirror with Bluetooth speaker, a handy downstairs shower room with corner cubicle, spacious living room with wood burning fire and mantle, beautifully appointed kitchen with integrated appliances and French doors that give access to the rear landscaped garden with lawn and patio seating area, flexible lounge/office and dining room. This superb property located in an excellent, sought-after location will appeal to a range of buyers and also benefits from fantastic storage options throughout including Ramsey ladder access to a fully floored and insulated attic.

- · Beautifully presented and extended semi detached villa
- Flexible layout
- Integral garage with electrically operated door, and driveway
- Easy maintenance front garden
- Sizeable rear garden laid to lawn with patio seating area
- Three double bedrooms with fitted wardrobes
- Beautifully appointed dining kitchen with French doors to rear garden