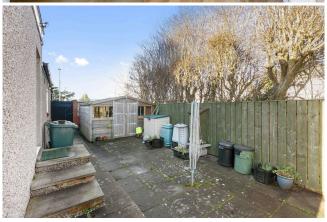

## 98 Craigmount Avenue North

CORSTORPHINE | EDINBURGH | EH12 8DN

Beautifully presented and cleverly extended three bedroom semi-detached villa located in the popular Corstorphine area of Edinburgh with excellent local amenities and transport links. The house is tastefully decorated and has been modernised with many contemporary touches, benefiting from gas central heating, double glazing and sizeable garden to the rear and easily maintained front garden with driveway and integral garage with electrically operated door. The property comprises of three well proportioned bedrooms with fitted wardrobes, a modern bathroom with electric shower over bath and steam free backlit mirror with Bluetooth speaker, a handy downstairs shower room with corner cubicle, spacious living room with wood burning fire and mantle, beautifully appointed kitchen with integrated appliances and French doors that give access to the rear landscaped garden with lawn and patio seating area, flexible lounge/office and dining room. This superb property located in an excellent, sought-after location will appeal to a range of buyers and also benefits from fantastic storage options throughout including Ramsey ladder access to a fully floored and insulated attic.

- · Beautifully presented and extended semi detached villa
- Flexible layout
- Integral garage with electrically operated door, and driveway
- Easy maintenance front garden
- Sizeable rear garden laid to lawn with patio seating area
- Three double bedrooms with fitted wardrobes
- Beautifully appointed dining kitchen with French doors to rear garden