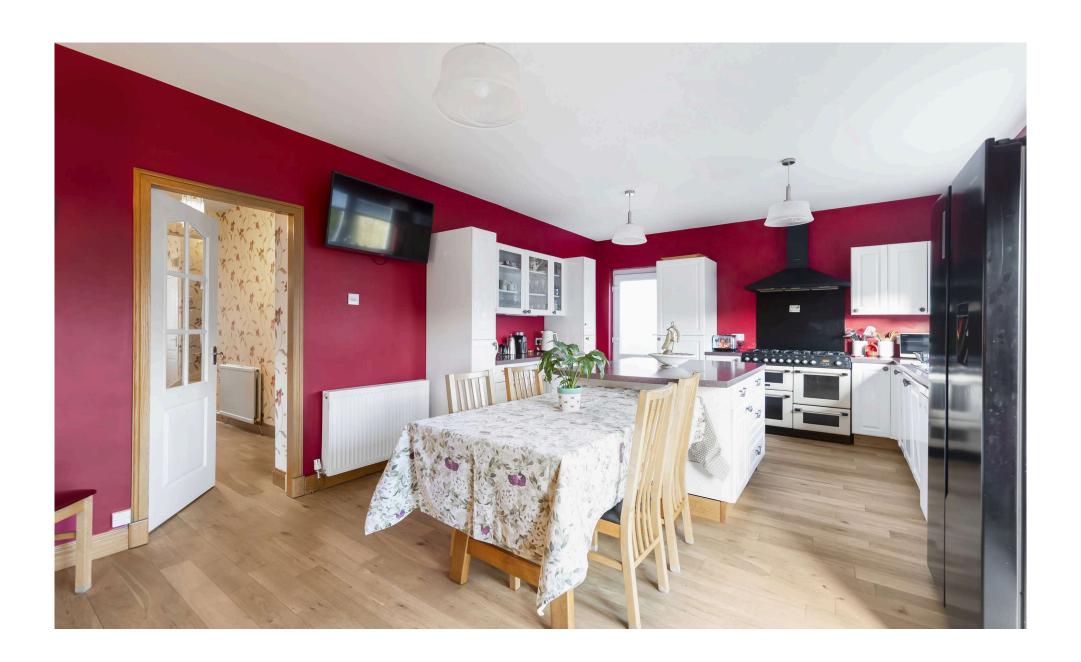

## 98 Craigmount Avenue North

CORSTORPHINE | EDINBURGH | EH12 8DN

Beautifully presented and cleverly extended three bedroom semi-detached villa located in the popular Corstorphine area of Edinburgh with excellent local amenities and transport links. The house is tastefully decorated and has been modernised with many contemporary touches, benefiting from gas central heating, double glazing and sizeable garden to the rear and easily maintained front garden with driveway and integral garage with electrically operated door. The property comprises of three well proportioned bedrooms with fitted wardrobes, a modern bathroom with electric shower over bath and steam free backlit mirror with Bluetooth speaker, a handy downstairs shower room with corner cubicle, spacious living room with wood burning fire and mantle, beautifully appointed kitchen with integrated appliances and French doors that give access to the rear landscaped garden with lawn and patio seating area, flexible lounge/office and dining room. This superb property located in an excellent, sought-after location will appeal to a range of buyers and also benefits from fantastic storage options throughout including Ramsey ladder access to a fully floored and insulated attic.

- · Beautifully presented and extended semi detached villa
- Flexible layout
- Integral garage with electrically operated door, and driveway
- Easy maintenance front garden
- Sizeable rear garden laid to lawn with patio seating area
- Three double bedrooms with fitted wardrobes
- Beautifully appointed dining kitchen with French doors to rear garden