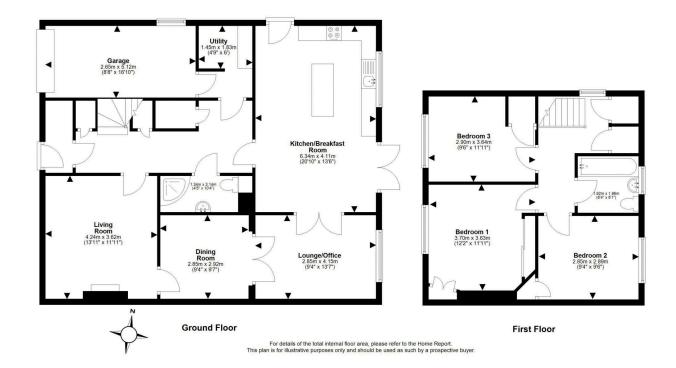

## 98 Craigmount Avenue North

CORSTORPHINE | EDINBURGH | EH12 8DN

Beautifully presented and cleverly extended three bedroom semi-detached villa located in the popular Corstorphine area of Edinburgh with excellent local amenities and transport links. The house is tastefully decorated and has been modernised with many contemporary touches, benefiting from gas central heating, double glazing and sizeable garden to the rear and easily maintained front garden with driveway and integral garage with electrically operated door. The property comprises of three well proportioned bedrooms with fitted wardrobes, a modern bathroom with electric shower over bath and steam free backlit mirror with Bluetooth speaker, a handy downstairs shower room with corner cubicle, spacious living room with wood burning fire and mantle, beautifully appointed kitchen with integrated appliances and French doors that give access to the rear landscaped garden with lawn and patio seating area, flexible lounge/office and dining room. This superb property located in an excellent, sought-after location will appeal to a range of buyers and also benefits from fantastic storage options throughout including Ramsey ladder access to a fully floored and insulated attic.

- · Beautifully presented and extended semi detached villa
- Flexible layout
- Integral garage with electrically operated door, and driveway
- Easy maintenance front garden
- Sizeable rear garden laid to lawn with patio seating area
- Three double bedrooms with fitted wardrobes
- Beautifully appointed dining kitchen with French doors to rear garden

- Contemporary bathroom with shower over bath and back lit mirror
- Downstairs shower room with corner cubicle
- Living room with wood burning fire and mantle
- Dining room
- Family room/office
- Gas central heating
- Double glazing