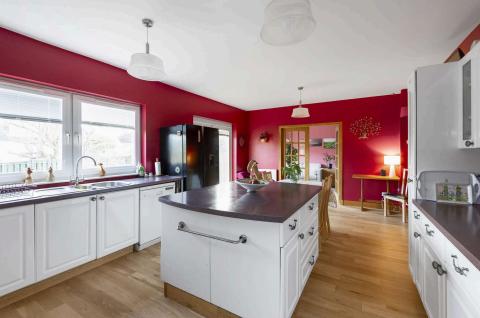

## 98 Craigmount Avenue North

CORSTORPHINE | EDINBURGH | EH12 8DN

Beautifully presented and cleverly extended three bedroom semi-detached villa located in the popular Corstorphine area of Edinburgh with excellent local amenities and transport links. The house is tastefully decorated and has been modernised with many contemporary touches, benefiting from gas central heating, double glazing and sizeable garden to the rear and easily maintained front garden with driveway and integral garage with electrically operated door. The property comprises of three well proportioned bedrooms with fitted wardrobes, a modern bathroom with electric shower over bath and steam free backlit mirror with Bluetooth speaker, a handy downstairs shower room with corner cubicle, spacious living room with wood burning fire and mantle, beautifully appointed kitchen with integrated appliances and French doors that give access to the rear landscaped garden with lawn and patio seating area, flexible lounge/office and dining room. This superb property located in an excellent, sought-after location will appeal to a range of buyers and also benefits from fantastic storage options throughout including Ramsey ladder access to a fully floored and insulated attic.

- · Beautifully presented and extended semi detached villa
- Flexible layout
- Integral garage with electrically operated door, and driveway
- Easy maintenance front garden
- Sizeable rear garden laid to lawn with patio seating area
- Three double bedrooms with fitted wardrobes
- Beautifully appointed dining kitchen with French doors to rear garden