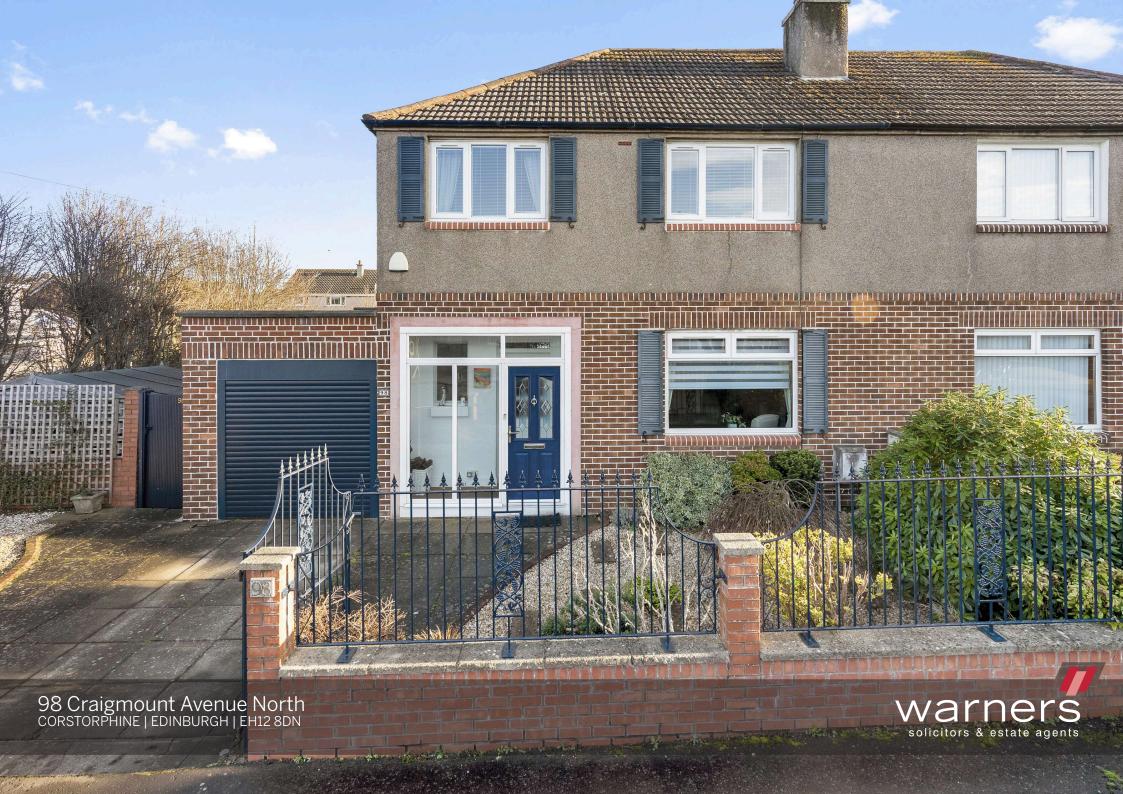

## 98 Craigmount Avenue North

CORSTORPHINE | EDINBURGH | EH12 8DN

Beautifully presented and cleverly extended three bedroom semi-detached villa located in the popular Corstorphine area of Edinburgh with excellent local amenities and transport links. The house is tastefully decorated and has been modernised with many contemporary touches, benefiting from gas central heating, double glazing and sizeable garden to the rear and easily maintained front garden with driveway and integral garage with electrically operated door. The property comprises of three well proportioned bedrooms with fitted wardrobes, a modern bathroom with electric shower over bath and steam free backlit mirror with Bluetooth speaker, a handy downstairs shower room with corner cubicle, spacious living room with wood burning fire and mantle, beautifully appointed kitchen with integrated appliances and French doors that give access to the rear landscaped garden with lawn and patio seating area, flexible lounge/office and dining room. This superb property located in an excellent, sought-after location will appeal to a range of buyers and also benefits from fantastic storage options throughout including Ramsey ladder access to a fully floored and insulated attic.

- · Beautifully presented and extended semi detached villa
- Flexible layout
- Integral garage with electrically operated door, and driveway
- Easy maintenance front garden
- Sizeable rear garden laid to lawn with patio seating area
- Three double bedrooms with fitted wardrobes
- Beautifully appointed dining kitchen with French doors to rear garden