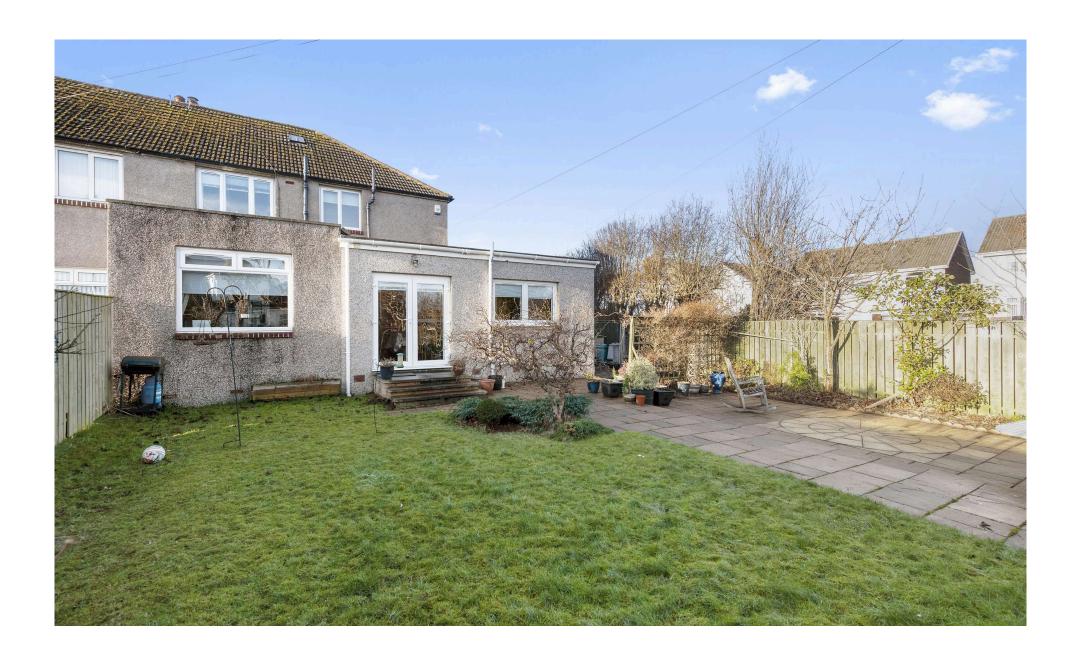

## 98 Craigmount Avenue North

CORSTORPHINE | EDINBURGH | EH12 8DN

Beautifully presented and cleverly extended three bedroom semi-detached villa located in the popular Corstorphine area of Edinburgh with excellent local amenities and transport links. The house is tastefully decorated and has been modernised with many contemporary touches, benefiting from gas central heating, double glazing and sizeable garden to the rear and easily maintained front garden with driveway and integral garage with electrically operated door. The property comprises of three well proportioned bedrooms with fitted wardrobes, a modern bathroom with electric shower over bath and steam free backlit mirror with Bluetooth speaker, a handy downstairs shower room with corner cubicle, spacious living room with wood burning fire and mantle, beautifully appointed kitchen with integrated appliances and French doors that give access to the rear landscaped garden with lawn and patio seating area, flexible lounge/office and dining room. This superb property located in an excellent, sought-after location will appeal to a range of buyers and also benefits from fantastic storage options throughout including Ramsey ladder access to a fully floored and insulated attic.

- · Beautifully presented and extended semi detached villa
- Flexible layout
- Integral garage with electrically operated door, and driveway
- Easy maintenance front garden
- Sizeable rear garden laid to lawn with patio seating area
- Three double bedrooms with fitted wardrobes
- Beautifully appointed dining kitchen with French doors to rear garden