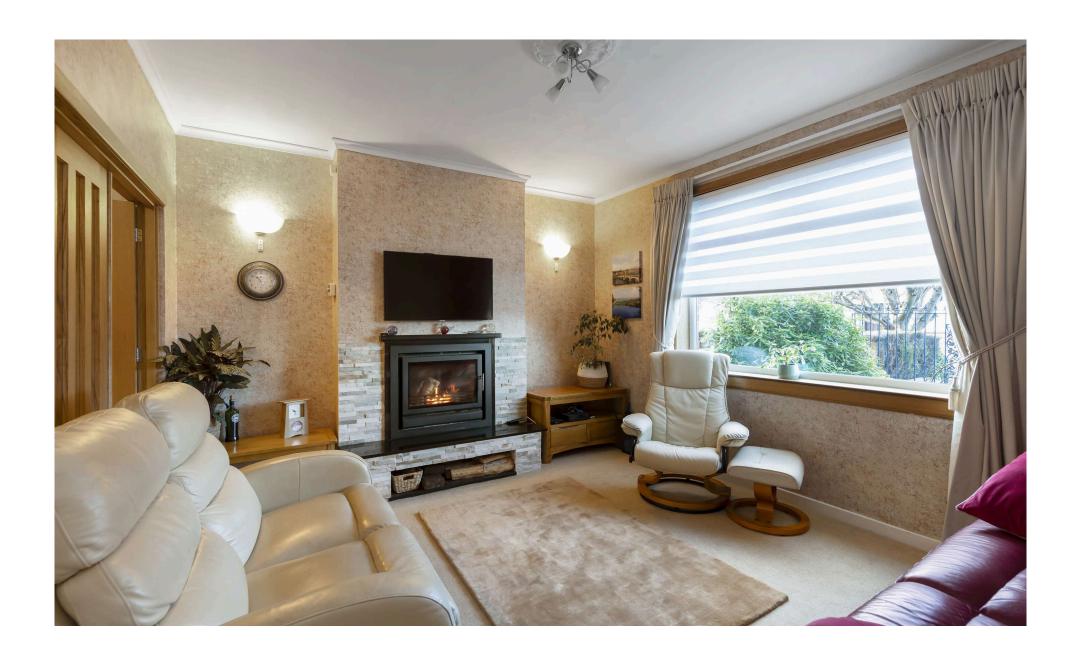

## 98 Craigmount Avenue North

CORSTORPHINE | EDINBURGH | EH12 8DN

Beautifully presented and cleverly extended three bedroom semi-detached villa located in the popular Corstorphine area of Edinburgh with excellent local amenities and transport links. The house is tastefully decorated and has been modernised with many contemporary touches, benefiting from gas central heating, double glazing and sizeable garden to the rear and easily maintained front garden with driveway and integral garage with electrically operated door. The property comprises of three well proportioned bedrooms with fitted wardrobes, a modern bathroom with electric shower over bath and steam free backlit mirror with Bluetooth speaker, a handy downstairs shower room with corner cubicle, spacious living room with wood burning fire and mantle, beautifully appointed kitchen with integrated appliances and French doors that give access to the rear landscaped garden with lawn and patio seating area, flexible lounge/office and dining room. This superb property located in an excellent, sought-after location will appeal to a range of buyers and also benefits from fantastic storage options throughout including Ramsey ladder access to a fully floored and insulated attic.

- Contemporary bathroom with shower over bath and back lit mirror
- Downstairs shower room with corner cubicle
- Living room with wood burning fire and mantle
- Dining room
- Family room/office
- Gas central heating
- Double glazing