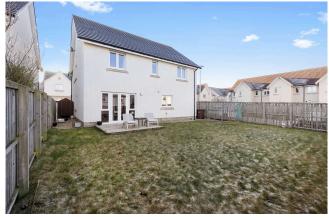

Upon entering, a practical vestibule with built-in storage leads to a hall featuring neutral d cor, wood-styled flooring, and a convenient WC. The front-facing living room enjoys a bright southwest aspect and ample space for various seating arrangements, complemented by soft carpeting for added comfort. A second versatile family room provides options as a playroom, dining area, or additional lounge, complete with wood-styled flooring and extra storage. The open-plan kitchen and dining room at the rear is ideal for entertaining, with French doors leading to a large garden - perfect for alfresco dining. The contemporary kitchen boasts gloss-cream cabinets, spacious worktops, and a utility room with external access and built-in storage. Upstairs, the airy landing leads to four double bedrooms and one single, all neutrally decorated with built-in wardrobes in the doubles. The principal and second-largest bedrooms feature en-suite shower rooms, while the single room is perfect for a home office. A floored attic adds extra storage. The family bathroom includes a bath with shower attachment, a separate shower enclosure, a WC-suite, and a wall-mounted vanity unit. Outside, the expansive rear garden offers a lawn, decked terrace, paved seating area, and a storage shed. A double driveway provides excellent private parking.