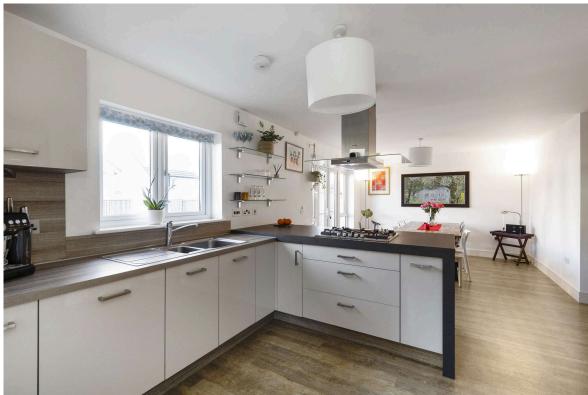

Upon entering, a practical vestibule with built-in storage leads to a hall featuring neutral d cor, wood-styled flooring, and a convenient WC. The front-facing living room enjoys a bright southwest aspect and ample space for various seating arrangements, complemented by soft carpeting for added comfort. A second versatile family room provides options as a playroom, dining area, or additional lounge, complete with wood-styled flooring and extra storage. The open-plan kitchen and dining room at the rear is ideal for entertaining, with French doors leading to a large garden - perfect for alfresco dining. The contemporary kitchen boasts gloss-cream cabinets, spacious worktops, and a utility room with external access and built-in storage. Upstairs, the airy landing leads to four double bedrooms and one single, all neutrally decorated with built-in wardrobes in the doubles. The principal and second-largest bedrooms feature en-suite shower rooms, while the single room is perfect for a home office. A floored attic adds extra storage. The family bathroom includes a bath with shower attachment, a separate shower enclosure, a WC-suite, and a wall-mounted vanity unit. Outside, the expansive rear garden offers a lawn, decked terrace, paved seating area, and a storage shed. A double driveway provides excellent private parking.