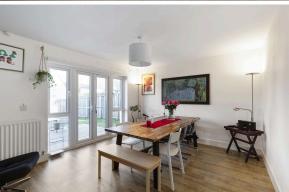

Upon entering, a practical vestibule with built-in storage leads to a hall featuring neutral d cor, wood-styled flooring, and a convenient WC. The front-facing living room enjoys a bright southwest aspect and ample space for various seating arrangements, complemented by soft carpeting for added comfort. A second versatile family room provides options as a playroom, dining area, or additional lounge, complete with wood-styled flooring and extra storage. The open-plan kitchen and dining room at the rear is ideal for entertaining, with French doors leading to a large garden - perfect for alfresco dining. The contemporary kitchen boasts gloss-cream cabinets, spacious worktops, and a utility room with external access and built-in storage. Upstairs, the airy landing leads to four double bedrooms and one single, all neutrally decorated with built-in wardrobes in the doubles. The principal and second-largest bedrooms feature en-suite shower rooms, while the single room is perfect for a home office. A floored attic adds extra storage. The family bathroom includes a bath with shower attachment, a separate shower enclosure, a WC-suite, and a wall-mounted vanity unit. Outside, the expansive rear garden offers a lawn, decked terrace, paved seating area, and a storage shed. A double driveway provides excellent private parking.