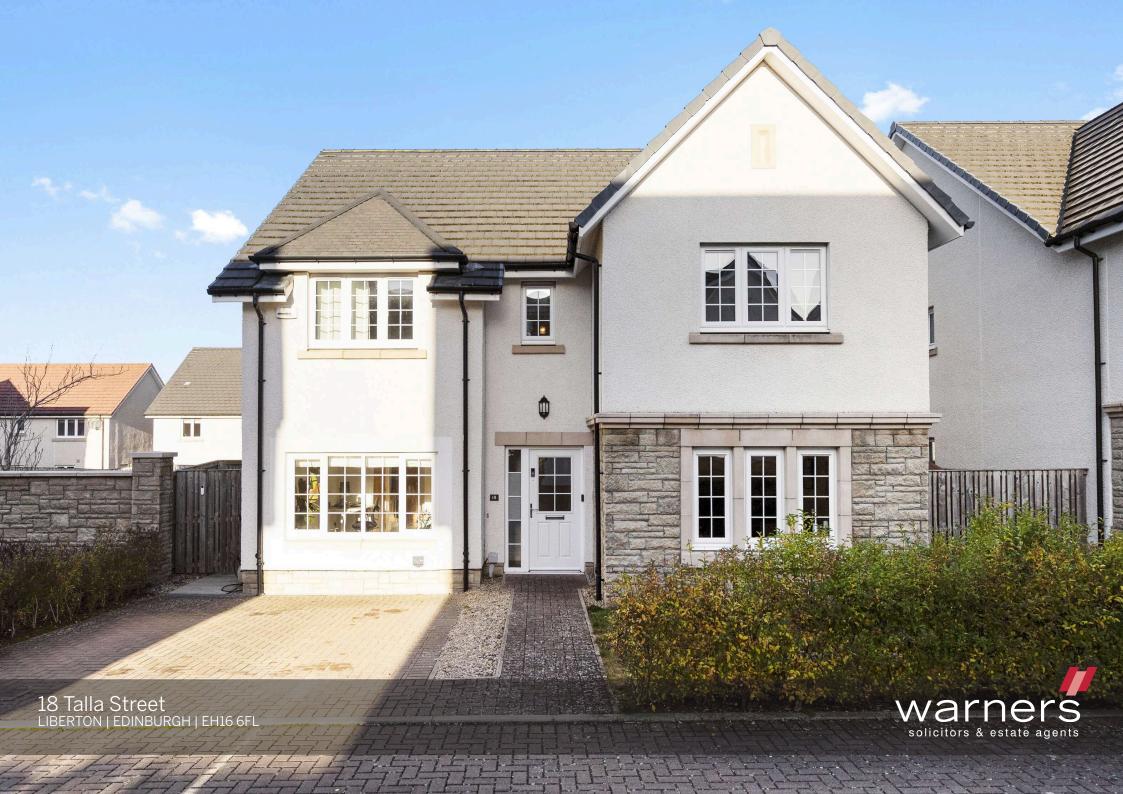

## 18 Talla Street, Liberton

LIBERTON | EDINBURGH | EH16 6FL

Warners proudly presents this spacious five-bedroom detached family home, nestled in a sought-after CALA Homes development in Liberton. Perfect for growing families, this property offers a quiet location with excellent city centre transport links.

Upon entering, a practical vestibule with built-in storage leads to a hall featuring neutral d cor, wood-styled flooring, and a convenient WC. The front-facing living room enjoys a bright southwest aspect and ample space for various seating arrangements, complemented by soft carpeting for added comfort. A second versatile family room provides options as a playroom, dining area, or additional lounge, complete with wood-styled flooring and extra storage. The open-plan kitchen and dining room at the rear is ideal for entertaining, with French doors leading to a large garden - perfect for alfresco dining. The contemporary kitchen boasts gloss-cream cabinets, spacious worktops, and a utility room with external access and built-in storage. Upstairs, the airy landing leads to four double bedrooms and one single, all neutrally decorated with built-in wardrobes in the doubles. The principal and second-largest bedrooms feature en-suite shower rooms, while the single room is perfect for a home office. A floored attic adds extra storage. The family bathroom includes a bath with shower attachment, a separate shower enclosure, a WC-suite, and a wall-mounted vanity unit. Outside, the expansive rear garden offers a lawn, decked terrace, paved seating area, and a storage shed. A double driveway provides excellent private parking.

- · Sought-after location with excellent city links.
- Spacious 5-bedroom layout with 2 en-suites.
- Modern open-plan kitchen with garden access.
- · Large rear garden with lawn, decking, and shed.
- · Ample storage including built-in wardrobes and attic.
- Double driveway for private parking. and EV Charger