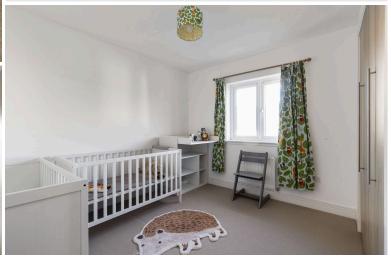

Upon entering, a practical vestibule with built-in storage leads to a hall featuring neutral d cor, wood-styled flooring, and a convenient WC. The front-facing living room enjoys a bright southwest aspect and ample space for various seating arrangements, complemented by soft carpeting for added comfort. A second versatile family room provides options as a playroom, dining area, or additional lounge, complete with wood-styled flooring and extra storage. The open-plan kitchen and dining room at the rear is ideal for entertaining, with French doors leading to a large garden - perfect for alfresco dining. The contemporary kitchen boasts gloss-cream cabinets, spacious worktops, and a utility room with external access and built-in storage. Upstairs, the airy landing leads to four double bedrooms and one single, all neutrally decorated with built-in wardrobes in the doubles. The principal and second-largest bedrooms feature en-suite shower rooms, while the single room is perfect for a home office. A floored attic adds extra storage. The family bathroom includes a bath with shower attachment, a separate shower enclosure, a WC-suite, and a wall-mounted vanity unit. Outside, the expansive rear garden offers a lawn, decked terrace, paved seating area, and a storage shed. A double driveway provides excellent private parking.