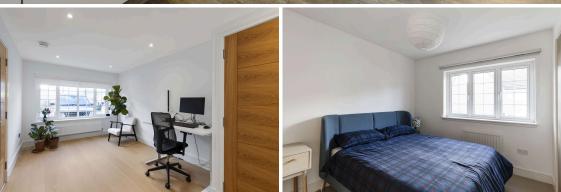

Upon entering, a practical vestibule with built-in storage leads to a hall featuring neutral d cor, wood-styled flooring, and a convenient WC. The front-facing living room enjoys a bright southwest aspect and ample space for various seating arrangements, complemented by soft carpeting for added comfort. A second versatile family room provides options as a playroom, dining area, or additional lounge, complete with wood-styled flooring and extra storage. The open-plan kitchen and dining room at the rear is ideal for entertaining, with French doors leading to a large garden - perfect for alfresco dining. The contemporary kitchen boasts gloss-cream cabinets, spacious worktops, and a utility room with external access and built-in storage. Upstairs, the airy landing leads to four double bedrooms and one single, all neutrally decorated with built-in wardrobes in the doubles. The principal and second-largest bedrooms feature en-suite shower rooms, while the single room is perfect for a home office. A floored attic adds extra storage. The family bathroom includes a bath with shower attachment, a separate shower enclosure, a WC-suite, and a wall-mounted vanity unit. Outside, the expansive rear garden offers a lawn, decked terrace, paved seating area, and a storage shed. A double driveway provides excellent private parking.