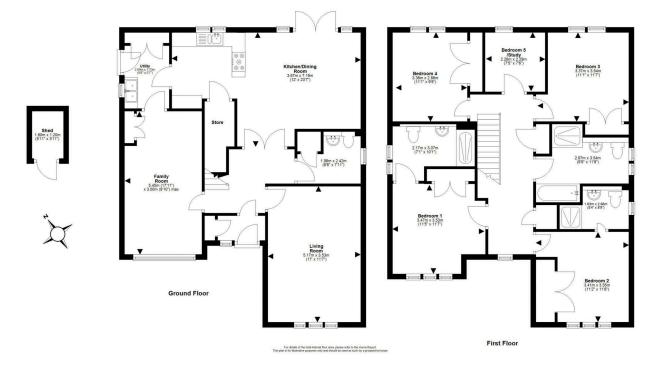

Upon entering, a practical vestibule with built-in storage leads to a hall featuring neutral d cor, wood-styled flooring, and a convenient WC. The front-facing living room enjoys a bright southwest aspect and ample space for various seating arrangements, complemented by soft carpeting for added comfort. A second versatile family room provides options as a playroom, dining area, or additional lounge, complete with wood-styled flooring and extra storage. The open-plan kitchen and dining room at the rear is ideal for entertaining, with French doors leading to a large garden - perfect for alfresco dining. The contemporary kitchen boasts gloss-cream cabinets, spacious worktops, and a utility room with external access and built-in storage. Upstairs, the airy landing leads to four double bedrooms and one single, all neutrally decorated with built-in wardrobes in the doubles. The principal and second-largest bedrooms feature en-suite shower rooms, while the single room is perfect for a home office. A floored attic adds extra storage. The family bathroom includes a bath with shower attachment, a separate shower enclosure, a WC-suite, and a wall-mounted vanity unit. Outside, the expansive rear garden offers a lawn, decked terrace, paved seating area, and a storage shed. A double driveway provides excellent private parking.

- · Sought-after location with excellent city links.
- Spacious 5-bedroom layout with 2 en-suites.
- Modern open-plan kitchen with garden access.
- · Large rear garden with lawn, decking, and shed.
- · Ample storage including built-in wardrobes and attic.
- Double driveway for private parking. and EV Charger