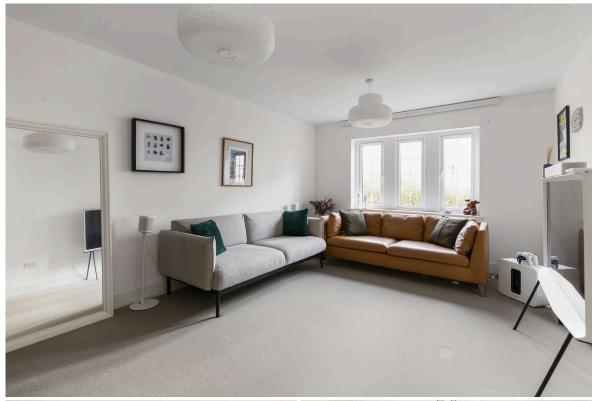

Upon entering, a practical vestibule with built-in storage leads to a hall featuring neutral d cor, wood-styled flooring, and a convenient WC. The front-facing living room enjoys a bright southwest aspect and ample space for various seating arrangements, complemented by soft carpeting for added comfort. A second versatile family room provides options as a playroom, dining area, or additional lounge, complete with wood-styled flooring and extra storage. The open-plan kitchen and dining room at the rear is ideal for entertaining, with French doors leading to a large garden - perfect for alfresco dining. The contemporary kitchen boasts gloss-cream cabinets, spacious worktops, and a utility room with external access and built-in storage. Upstairs, the airy landing leads to four double bedrooms and one single, all neutrally decorated with built-in wardrobes in the doubles. The principal and second-largest bedrooms feature en-suite shower rooms, while the single room is perfect for a home office. A floored attic adds extra storage. The family bathroom includes a bath with shower attachment, a separate shower enclosure, a WC-suite, and a wall-mounted vanity unit. Outside, the expansive rear garden offers a lawn, decked terrace, paved seating area, and a storage shed. A double driveway provides excellent private parking.