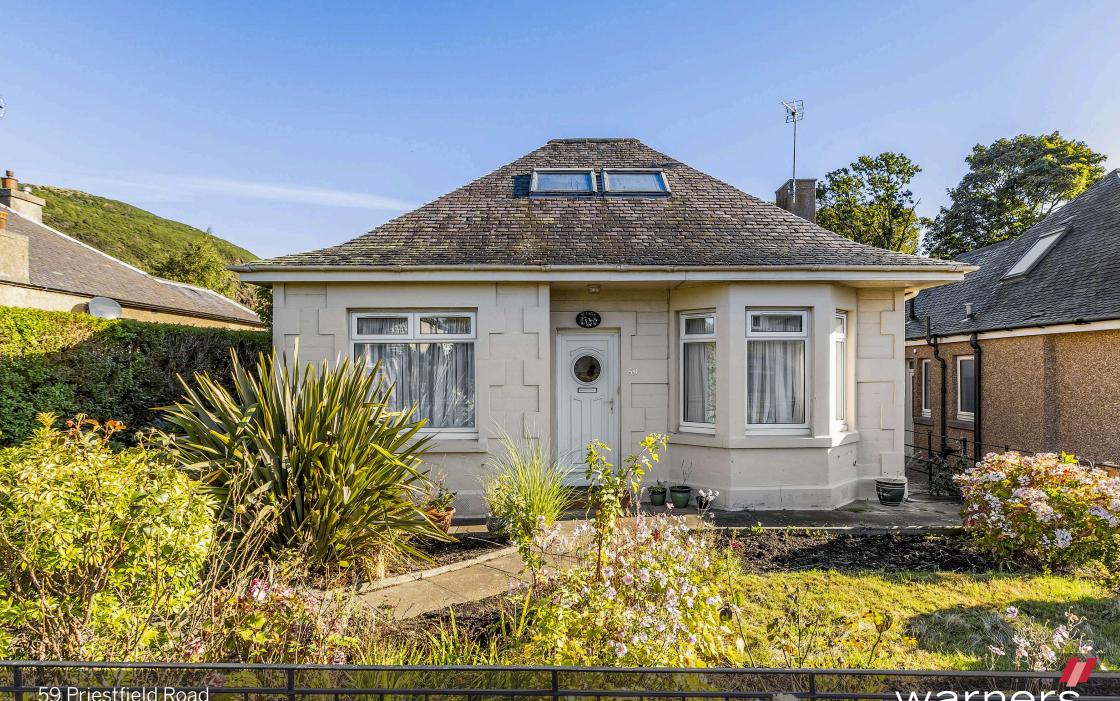

## 59 Priestfield Road PRESTONFIELD | EDINBURGH | EH16 5HX

Nestled on a quiet street in the heart of Prestonfield, moments from excellent amenities, quick transport links and the vast open green spaces of Arthur's Seat is this spacious detached bungalow. Boasting picturesque views across Arthur's Seat, large private gardens, a long driveway and garage this property (now in need of modernisation) has the potential to be a stunning family home in a tranquil, yet wellconnected location.

Externally the secluded rear garden is laid to lawn with mature trees and shrubs and offers unrivalled views towards Arthur's Seat.

- Detached bungalow in prime Prestonfield location
- Private gardens overlooking Arthur's Seat
- Long driveway and garage
- Three reception rooms, three bedrooms and a bathroom