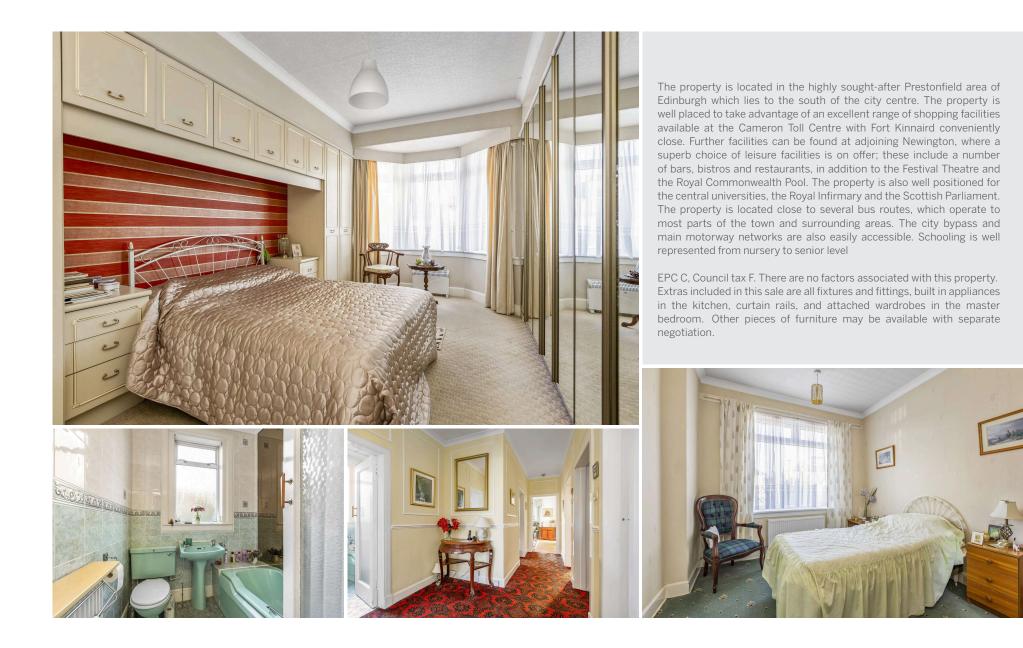

The accommodation comprises a welcoming entrance hallway, bright garden facing lounge with stunning views and feature fireplace, a contemporary kitchen with attractive units, a sunlit conservatory, a formal dining room, two wellproportioned double bedrooms (one with bay window) and the lower level is finished by a bathroom with three piece suite. Following up a carpeted staircase the upper level enjoys a further double bedroom with Velux windows and abundant storage.