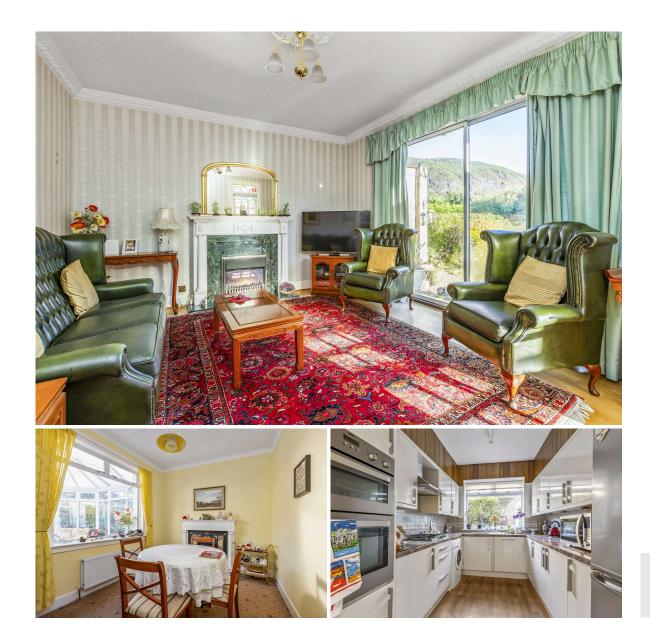

The accommodation comprises a welcoming entrance hallway, bright garden facing lounge with stunning views and feature fireplace, a contemporary kitchen with attractive units, a sunlit conservatory, a formal dining room, two wellproportioned double bedrooms (one with bay window) and the lower level is finished by a bathroom with three piece suite. Following up a carpeted staircase the upper level enjoys a further double bedroom with Velux windows and abundant storage.