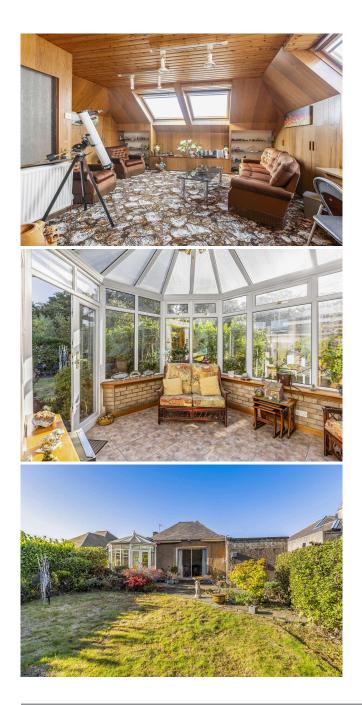

The accommodation comprises a welcoming entrance hallway, bright garden facing lounge with stunning views and feature fireplace, a contemporary kitchen with attractive units, a sunlit conservatory, a formal dining room, two wellproportioned double bedrooms (one with bay window) and the lower level is finished by a bathroom with three piece suite. Following up a carpeted staircase the upper level enjoys a further double bedroom with Velux windows and abundant storage.

Externally the secluded rear garden is laid to lawn with mature trees and shrubs and offers unrivalled views towards Arthur's Seat.

- Detached bungalow in prime Prestonfield location
- Private gardens overlooking Arthur's Seat
- Long driveway and garage
- Three reception rooms, three bedrooms and a bathroom