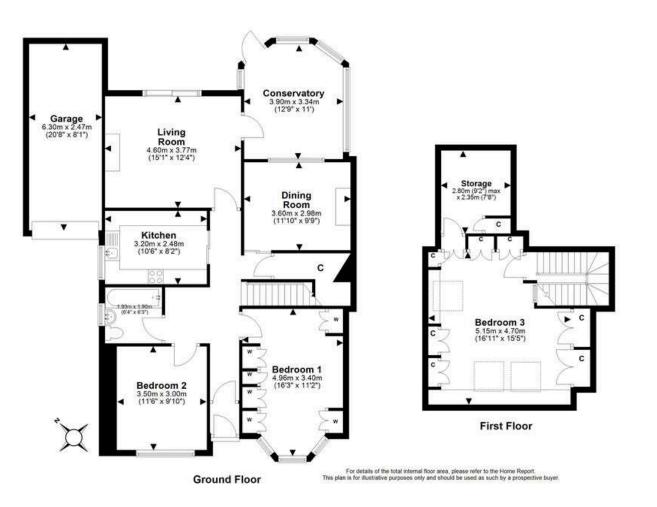

## 59 Priestfield Road PRESTONFIELD | EDINBURGH | EH16 5HX

Nestled on a quiet street in the heart of Prestonfield, moments from excellent amenities, quick transport links and the vast open green spaces of Arthur's Seat is this spacious detached bungalow. Boasting picturesque views across Arthur's Seat, large private gardens, a long driveway and garage this property (now in need of modernisation) has the potential to be a stunning family home in a tranquil, yet wellconnected location.

The accommodation comprises a welcoming entrance hallway, bright garden facing lounge with stunning views and feature fireplace, a contemporary kitchen with attractive units, a sunlit conservatory, a formal dining room, two wellproportioned double bedrooms (one with bay window) and the lower level is finished by a bathroom with three piece suite. Following up a carpeted staircase the upper level enjoys a further double bedroom with Velux windows and abundant storage.

Externally the secluded rear garden is laid to lawn with mature trees and shrubs and offers unrivalled views towards Arthur's Seat.

- Detached bungalow in prime Prestonfield location
- Private gardens overlooking Arthur's Seat
- Long driveway and garage
- Three reception rooms, three bedrooms and a bathroom