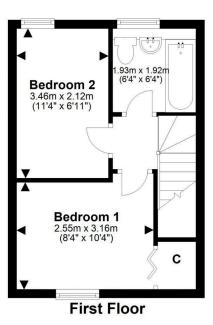

This delightful home offers well-planned accommodation over two levels, and will hold immense appeal to a wide range of buyers, from first-time buyers and young families to those looking to downsize. On the ground floor, the living room is flooded with a good amount of natural light. The separate kitchen lies just off this, and from here access is provided to the south-facing rear garden, which will be ideal for enjoying the best of the summer weather. Moving upstairs, both bedrooms are of a good size, with the principal bedroom benefitting from integral cupboard storage. A contemporary bathroom completes the accommodation internally.