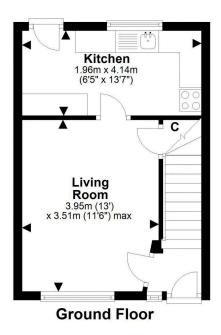

This delightful home offers well-planned accommodation over two levels, and will hold immense appeal to a wide range of buyers, from first-time buyers and young families to those looking to downsize. On the ground floor, the living room is flooded with a good amount of natural light. The separate kitchen lies just off this, and from here access is provided to the south-facing rear garden, which will be ideal for enjoying the best of the summer weather. Moving upstairs, both bedrooms are of a good size, with the principal bedroom benefitting from integral cupboard storage. A contemporary bathroom completes the accommodation internally.