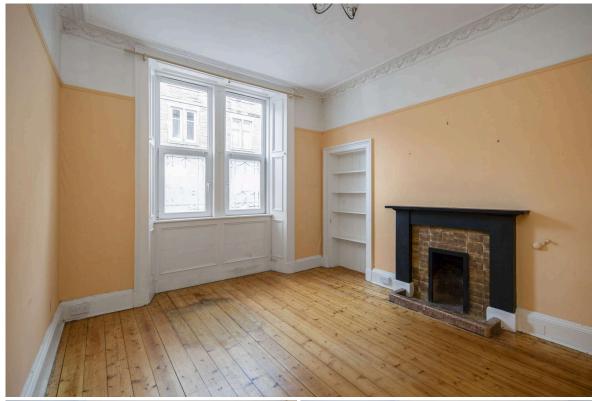

The property features a spacious lounge with a charming fireplace, a dining kitchen complete with a stunning period cast iron oven, two well-proportioned bedrooms, and a versatile box room. A three-piece bathroom with a shower over the bath completes the internal accommodation. Externally, residents benefit from on-street permit parking and a well-maintained garden, providing a tranquil outdoor space.