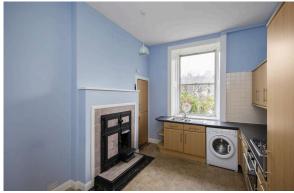

The property features a spacious lounge with a charming fireplace, a dining kitchen complete with a stunning period cast iron oven, two well-proportioned bedrooms, and a versatile box room. A three-piece bathroom with a shower over the bath completes the internal accommodation. Externally, residents benefit from on-street permit parking and a well-maintained garden, providing a tranquil outdoor space.

Extras included in this sale are the fridge/freezer, washing machine, oven and hob

For details of the total internal floor area, please refer to the Home Report. This plan is for illustrative purposes only and should be used as such by a prospective buyer.