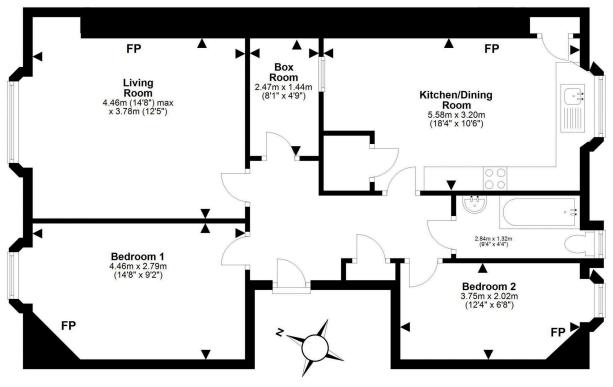

The property features a spacious lounge with a charming fireplace, a dining kitchen complete with a stunning period cast iron oven, two well-proportioned bedrooms, and a versatile box room. A three-piece bathroom with a shower over the bath completes the internal accommodation. Externally, residents benefit from on-street permit parking and a well-maintained garden, providing a tranquil outdoor space.

Extras included in this sale are the fridge/freezer, washing machine, oven and hob

For details of the total internal floor area, please refer to the Home Report. This plan is for illustrative purposes only and should be used as such by a prospective buyer.