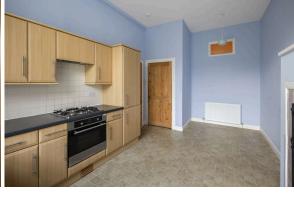

The property features a spacious lounge with a charming fireplace, a dining kitchen complete with a stunning period cast iron oven, two well-proportioned bedrooms, and a versatile box room. A three-piece bathroom with a shower over the bath completes the internal accommodation. Externally, residents benefit from on-street permit parking and a well-maintained garden, providing a tranquil outdoor space.

Extras included in this sale are the fridge/freezer, washing machine, oven and hob

For details of the total internal floor area, please refer to the Home Report. This plan is for illustrative purposes only and should be used as such by a prospective buyer.