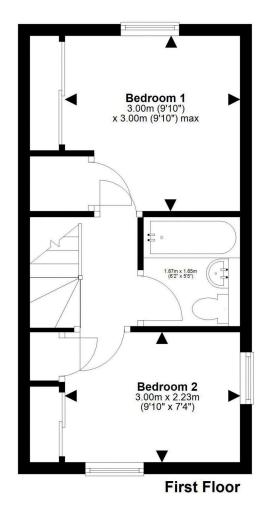

Items included in this sale are the washing machine, dishwasher (however no warranty's will be provided for these). Light fittings will also be included in this sale.

For details of the total internal floor area, please refer to the Home Report. This plan is for illustrative purposes only and should be used as such by a prospective buyer.