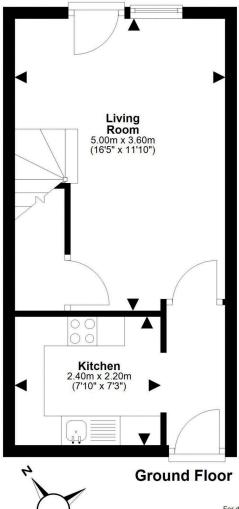

Items included in this sale are the washing machine, dishwasher (however no warranty's will be provided for these). Light fittings will also be included in this sale.

For details of the total internal floor area, please refer to the Home Report. This plan is for illustrative purposes only and should be used as such by a prospective buyer.