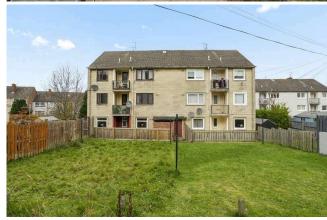

## 11/2 Oxgangs Farm Drive

OXGANGS | EDINBURGH | EH13 9QG

Spacious and bright ground floor flat situated within the popular residential area of Oxgangs, close to local amenities and commuting links. This fantastic property would make an ideal purchase for young professionals, a growing family, or as a rental investment. In brief the property comprises; entrance vestibule with storage cupboard, welcoming hallway, bright and airy living room with ample space for dining furniture, modern kitchen fitted with high gloss white units, integrated gas hob, electric oven and space for appliances, spacious principal bedroom to the front, generous second bedroom with fitted cupboard and door accessing fully enclosed private rear garden, and contemporary bathroom with vanity sink unit and electric shower over bath. Further benefits include gas central heating, double glazing, fantastic storage options and externally, private front side and rear gardens, communal drying green and unrestricted on street parking.

- Bright and airy property
- · Spacious living/dining room
- Modern fitted kitchen with integrated appliances
- Two double bedrooms, one giving direct access to garden
- Contemporary bathroom with shower over bath
- Gas central heating
- Double glazing
- Private front. side and rear private gardens
- Direct access to enclosed south facing private rear garden
- · Communal drying green
- Unrestricted on street parking