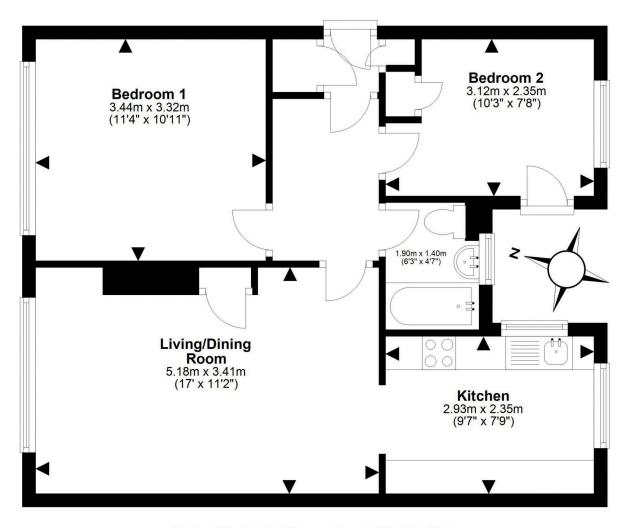

For details of the total internal floor area, please refer to the Home Report. This plan is for illustrative purposes only and should be used as such by a prospective buyer.