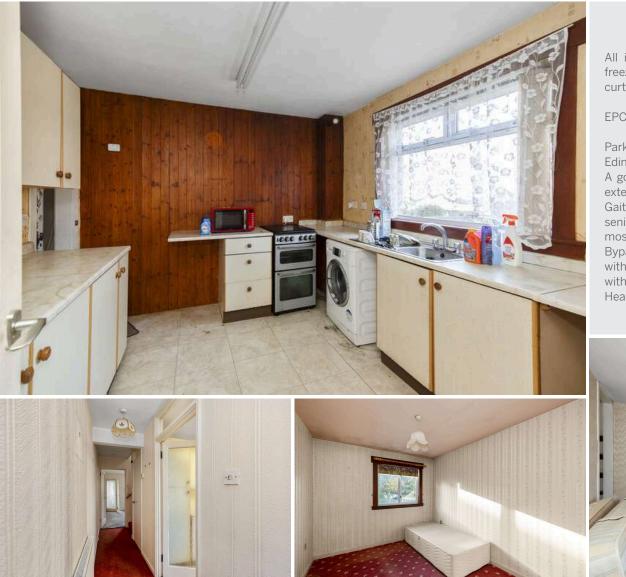

## 139 Parkhead Drive PARKHEAD | EDINBURGH | EH11 4RX

Two bedroom mid-terraced home, set on a popular development, well placed for easy access to the City Centre and bypass alike. This home has great potential and is in need of some renovation and is sure to appeal to families, first time buyers and investors alike. The property comprises an entrance hallway, spacious living room with cupboard, fitted kitchen currently with oven and hob, fridge/freezer, microwave, washing machine, boiler and pantry cupboard. Upstairs there are two well-proportioned bedrooms with built in storage and the house is completed by a shower room with walk in shower and WC. The property also benefits from front and rear gardens made up of a shed, lawn and flower beds, and also has on street parking and an attic.

- Entrance Hall
- Spacious living room
- Fitted Kitchen
- Two well proportioned bedrooms
- Shower room
- Attic
- On street parking
- Landscaped front and rear gardens

PRICE & VIEWING: Please refer to our website, www.warnersllp.com or call us on 0131 667 0232.

All integrated kitchen appliances, light fixtures, cooker, fridge freezer, washing machine, blinds, two single beds, two seater, sofa, curtains, and the garden shed are included in the sale