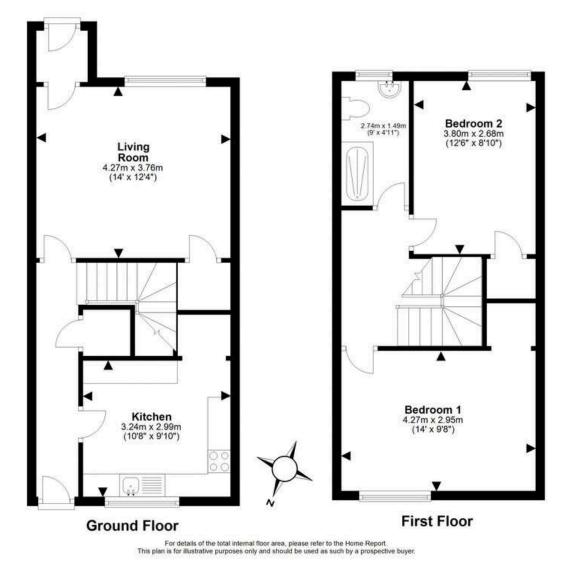

## 139 Parkhead Drive PARKHEAD | EDINBURGH | EH11 4RX

Two bedroom mid-terraced home, set on a popular development, well placed for easy access to the City Centre and bypass alike. This home has great potential and is in need of some renovation and is sure to appeal to families, first time buyers and investors alike. The property comprises an entrance hallway, spacious living room with cupboard, fitted kitchen currently with oven and hob, fridge/freezer, microwave, washing machine, boiler and pantry cupboard. Upstairs there are two well-proportioned bedrooms with built in storage and the house is completed by a shower room with walk in shower and WC. The property also benefits from front and rear gardens made up of a shed, lawn and flower beds, and also has on street parking and an attic.

- Entrance Hall
- Spacious living room
- Fitted Kitchen
- Two well proportioned bedrooms
- Shower room
- Attic
- On street parking
- Landscaped front and rear gardens

PRICE & VIEWING: Please refer to our website, www.warnersllp.com or call us on 0131 667 0232.