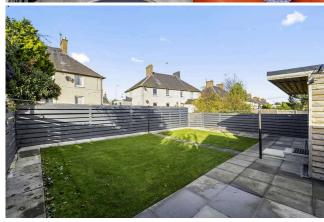

The accommodation comprises a welcoming entrance hallway with staircase leading up, a bright lounge with feature fireplace, a contemporary kitchen with attractive units, two well-proportioned double bedrooms and the flat is completed by a stylish shower room. Externally the fully enclosed rear garden is laid to lawn with a paved section and a large garden room which makes a fabulous entertaining space, cinema room or ideal home office.