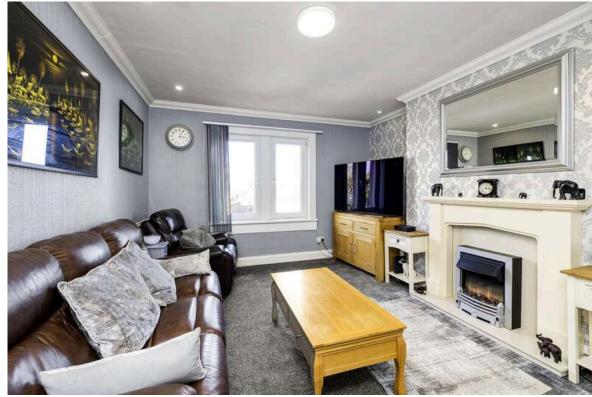

The accommodation comprises a welcoming entrance hallway with staircase leading up, a bright lounge with feature fireplace, a contemporary kitchen with attractive units, two well-proportioned double bedrooms and the flat is completed by a stylish shower room. Externally the fully enclosed rear garden is laid to lawn with a paved section and a large garden room which makes a fabulous entertaining space, cinema room or ideal home office.

- Main door upper villa
- · Heart of Loanhead location
- Private garden with stunning garden room
- Driveway
- Welcoming hallway
- Bright lounge
- · Contemporary kitchen
- Two double bedrooms
- Stylish shower room