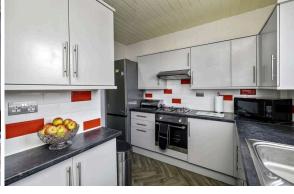

The accommodation comprises a welcoming entrance hallway with staircase leading up, a bright lounge with feature fireplace, a contemporary kitchen with attractive units, two well-proportioned double bedrooms and the flat is completed by a stylish shower room. Externally the fully enclosed rear garden is laid to lawn with a paved section and a large garden room which makes a fabulous entertaining space, cinema room or ideal home office.

- Main door upper villa
- · Heart of Loanhead location
- Private garden with stunning garden room
- Driveway
- Welcoming hallway
- Bright lounge
- · Contemporary kitchen
- Two double bedrooms
- Stylish shower room