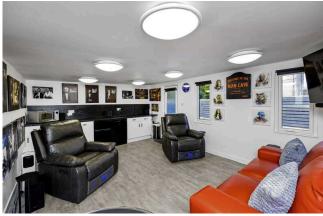

The accommodation comprises a welcoming entrance hallway with staircase leading up, a bright lounge with feature fireplace, a contemporary kitchen with attractive units, two well-proportioned double bedrooms and the flat is completed by a stylish shower room. Externally the fully enclosed rear garden is laid to lawn with a paved section and a large garden room which makes a fabulous entertaining space, cinema room or ideal home office.