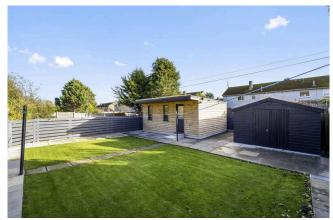

The accommodation comprises a welcoming entrance hallway with staircase leading up, a bright lounge with feature fireplace, a contemporary kitchen with attractive units, two well-proportioned double bedrooms and the flat is completed by a stylish shower room. Externally the fully enclosed rear garden is laid to lawn with a paved section and a large garden room which makes a fabulous entertaining space, cinema room or ideal home office.