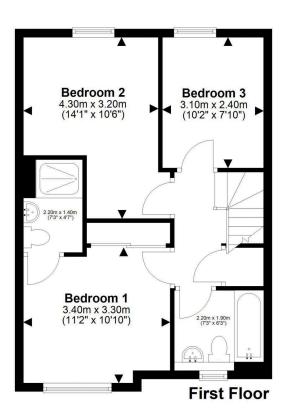

Following up a carpeted staircase the upper level enjoys a spacious master bedroom with built-in mirrored wardrobe and elegant en-suite shower room, two further well-proportioned bedrooms and the villa is completed by a stylish bathroom with white three piece suite. Externally the fully enclosed secluded rear garden is laid to lawn with a paved section ideal for al fresco entertaining.

For details of the total internal floor area, please refer to the Home Report. This plan is for illustrative purposes only and should be used as such by a prospective buyer.