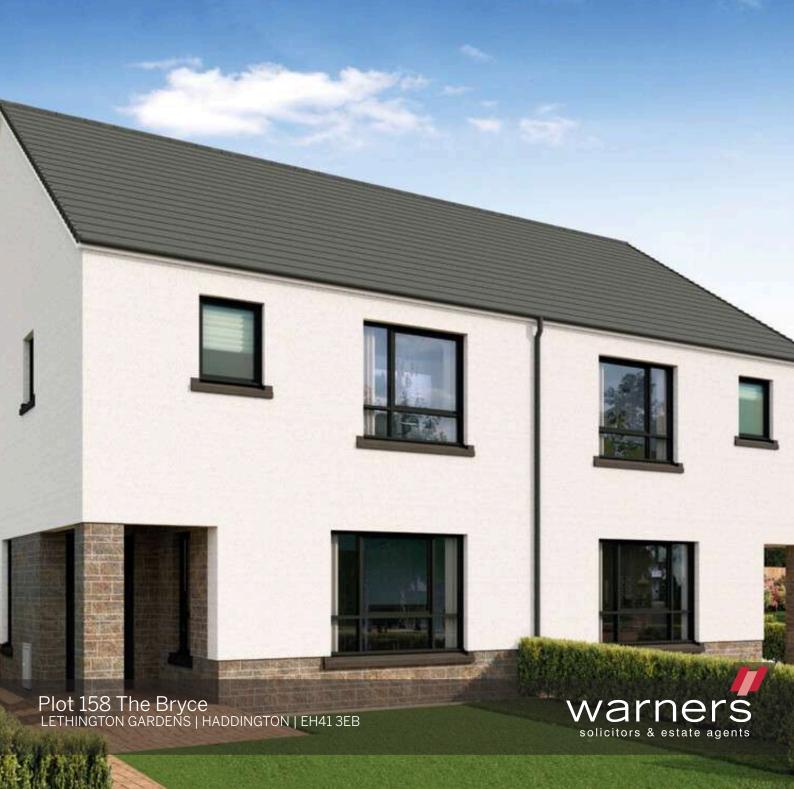

# Plot 158 The Bryce

#### LETHINGTON GARDENS | HADDINGTON | EH41 3EB

The Bryce is a great home for those with growing families and looking for some extra space. With its three great sized bedrooms (one of which has an en-suite), private garden, and open plan kitchen dining room, it has the flexibility for any occasion. On the grounds of this home, there is back garden, and from the outside, the Bryce has charm and kerb appeal. It's sheltered entrance is also ideal for staying dry. Stepping into the home, there's a spacious hallway with a window filling the area with light. To the front of your home, you have the lounge, which has dual aspect windows providing views out to the front of the home, and there's also a handy storage cupboard.